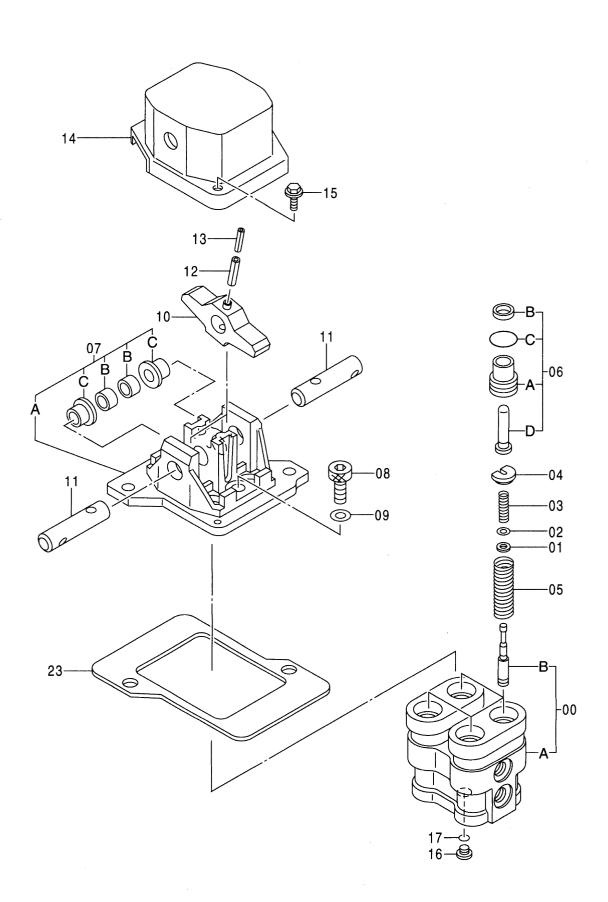

ホ°ンフ°;ユニット PUMP;UNIT

木°ンフ°;ユニツト PUMP;UNIT

|            |                  |                    | 010001-     |             |                     |                    |            |                                             |           |  |
|------------|------------------|--------------------|-------------|-------------|---------------------|--------------------|------------|---------------------------------------------|-----------|--|
| 符号<br>ITEM | 部品番号<br>PART NO. | 部 品 名<br>PART NAME | コード<br>CODE | 数量<br>Q' TY | サービス<br>コード<br>S. C | 適用号機<br>SERIAL NO. | 互換性<br>はCA | 代替 部<br>REPLACE<br>PARI<br>部品番号<br>PART NO. | 数量        |  |
|            |                  | DUMD LINET         | 9151954     | 1           | D                   |                    | TOA        | FART NO.                                    | G II      |  |
|            | ++++++           | PUMP; UNIT         | 9131934     | '1          |                     |                    |            |                                             |           |  |
| 01         | 1020327          | · CASING; PUMP     |             | 1           |                     |                    |            |                                             |           |  |
| 03         | 2036807          | ·DISC; DRIVING     |             |             |                     |                    |            |                                             |           |  |
| 04         | 2036808          | ·DISC; DRIVING     |             | 1           |                     |                    |            |                                             |           |  |
| 06         | 4337419          | •BRG. ;ROL.        |             | 2           |                     |                    |            |                                             |           |  |
| 07         | 4348182          | -RING              |             | 2           |                     |                    |            |                                             |           |  |
| 80         | 4337483          | ·BRG. ;ROL.        |             | 2           |                     |                    |            |                                             |           |  |
| 09         | 4178173          | •NUT ; BRG.        |             | 2           |                     |                    |            |                                             |           |  |
| 10         | 4338907          | -RING; THRUST      |             | 1           |                     |                    |            |                                             |           |  |
| 12         | 4333170          | ·SEAL;OIL          |             | 2           |                     |                    |            |                                             |           |  |
| 13         | 4116290          | ·RING; RETAINING   |             | 2           |                     |                    |            |                                             |           |  |
| 15         | 4233165          | ·PLUG              |             | 2           |                     |                    |            |                                             |           |  |
| 16         | 957366           | · O-RING           |             | 2           |                     |                    |            |                                             |           |  |
| 19         | 8059452          | ·PISTON            |             | 14          |                     |                    |            |                                             |           |  |
| 21         | 4337035          | ·SHAFT; CENTER     |             | 2           |                     |                    |            |                                             | -         |  |
| 22         | 4198956          | ·PIN               |             | 2           |                     |                    |            |                                             |           |  |
| 23         | 4179181          | -SPRING; COMPRES.  |             | 2           |                     |                    |            |                                             |           |  |
| 25         | 2036744          | ·ROTOR             |             | 2           |                     |                    |            |                                             |           |  |
| 27         | 2036795          | · VALVE            |             | 1           |                     |                    |            |                                             |           |  |
| 28         | 2036786          | ·VALVE             |             | 1           |                     |                    |            |                                             |           |  |
| 29         | 4179179          | -PIN               |             | 4           |                     |                    |            |                                             |           |  |
| 31         | 3075674          | ·LINK;E            |             | 2           |                     |                    |            |                                             |           |  |
| 32         | 9724756          | ·LEVER             |             | 4           |                     |                    |            |                                             |           |  |
| 33         | 4179177          | -PIN               |             | 4           |                     |                    |            |                                             |           |  |
| 34         | 4179176          | PIN                |             | 2           |                     |                    |            |                                             |           |  |
| 35         | 4146370          | ·RING; RETAINING   |             | 12          |                     |                    |            |                                             |           |  |
| 36         | 4200227          | -PIN               |             | 2           |                     |                    |            |                                             |           |  |
| 41         | 1020623          | - HEAD             |             | 1           | 1 1                 |                    |            |                                             |           |  |
| 42         | 3069541          | ·PISTON; SERVO     |             | 2           |                     |                    |            |                                             |           |  |
| 43         | 4338053          | -PIN               |             | 2           | 1 1                 |                    |            |                                             |           |  |
| 44         | 4337812          | ·SCREW; SET        |             | 2           |                     |                    |            |                                             |           |  |
| 46         | 4355085          | · O-RING           |             | 2           |                     |                    |            |                                             |           |  |
| 47         | 4338060          | ·STOPPER           |             | 2           | 1 1                 |                    |            |                                             |           |  |
| 50         | 4355083          | · O-RING           |             | 2           |                     |                    |            |                                             |           |  |
|            | 4338061          | ·STOPPER           |             | 2           |                     |                    |            |                                             |           |  |
| 51         |                  | · O-RING           |             | 20          |                     |                    |            |                                             | ļ         |  |
| 54         | 4180349          |                    |             | 16          |                     |                    |            |                                             |           |  |
| 55         | M340825          | ·BOLT; SOCKET      |             | 16          | 1                   |                    |            |                                             |           |  |
| 56         | 4514388          | -WASHER; SPRING    |             | ļ           |                     |                    |            |                                             |           |  |
| 57         | 3070581          | •RING; BACKUP      |             | 1           |                     |                    |            |                                             |           |  |
| 58         | 4099290          | ·PIN;SPRING        |             | 2           | Ш                   | D15.I–F1           |            |                                             | <u>L.</u> |  |

ホ°ンフ°;ユニツト PUMP;UNIT

末°ンプ°;ユニツト PUMP;UNIT

|            |                                         | 010001-                                                  |             |             |     |                    |                |                                            |                           |  |
|------------|-----------------------------------------|----------------------------------------------------------|-------------|-------------|-----|--------------------|----------------|--------------------------------------------|---------------------------|--|
| 符号<br>ITEM | 部品番号<br>PART NO.                        | 部 品 名<br>PART NAME                                       | コード<br>CODE | 数量<br>0' TY | コード | 適用号機<br>SERIAL NO. | 互換<br>性<br>ICA | 代替部<br>REPLACE<br>PART<br>部品番号<br>PART NO. | B 品<br>ABLE<br>数量<br>Q'TY |  |
| 59         | 4342840                                 | ·O-RING                                                  |             | 1           |     |                    | 100            | 77411 110.                                 | 4                         |  |
| 60         | M341245                                 | -BOLT; SOCKET                                            |             | 12          |     |                    |                |                                            |                           |  |
| 64         | 4355012                                 | - SENSOR ; PRES.                                         |             | 2           |     |                    |                |                                            |                           |  |
| 64A        | 4365826                                 | ··O-RING                                                 |             | 1           |     |                    |                |                                            |                           |  |
| 67         | 9134110                                 | - PLUG                                                   |             | 2           |     |                    |                |                                            |                           |  |
| 67A        | 957366                                  | ··O-RING                                                 |             | 1           |     |                    |                |                                            |                           |  |
| 69         | 9151955                                 | · REGULATOR                                              | 9151955     | 2           |     |                    | 1              | 9155145                                    | 2                         |  |
| 00         | 0.0.000                                 | <pre><for assembly="" macl<="" of="" pre=""></for></pre> |             |             |     |                    |                |                                            |                           |  |
| 69         | (9155145)                               | REGULATOR                                                |             | 2           | s   |                    |                |                                            |                           |  |
|            | (,,,,,,,,,,,,,,,,,,,,,,,,,,,,,,,,,,,,,, | <pre><for transportation=""></for></pre>                 |             |             |     |                    |                |                                            |                           |  |
| 72         | 4515041                                 | ·PIN; SPRING                                             |             | 4           |     |                    |                |                                            |                           |  |
| 73         | 4343074                                 | O-RING                                                   |             | 4           |     |                    |                |                                            |                           |  |
| 74         | 4348665                                 | · O-RING                                                 |             | 2           |     |                    |                |                                            |                           |  |
| 80         | 9134111                                 | · PLUG                                                   |             | 2           |     |                    |                |                                            |                           |  |
| 80A        | 4509180                                 | ··O-RING                                                 |             | 1           |     |                    |                |                                            |                           |  |
| 82         | 4252767                                 | • BRACKET                                                |             | 1           |     |                    |                |                                            |                           |  |
| 83         | M340613                                 | ·BOLT; SOCKET                                            |             | 1           |     |                    |                |                                            |                           |  |
| 84         | 4169516                                 | ·WASHER; SPRING                                          |             | 1           |     |                    |                |                                            |                           |  |
|            |                                         |                                                          |             |             |     |                    |                |                                            |                           |  |
|            |                                         |                                                          |             |             |     |                    |                |                                            |                           |  |
|            |                                         |                                                          |             |             |     |                    |                | · · · · · · · · · · · · · · · · · · ·      |                           |  |
|            |                                         |                                                          |             |             |     |                    |                |                                            |                           |  |
|            |                                         |                                                          |             |             |     |                    |                |                                            |                           |  |
|            |                                         |                                                          |             |             |     |                    |                |                                            |                           |  |