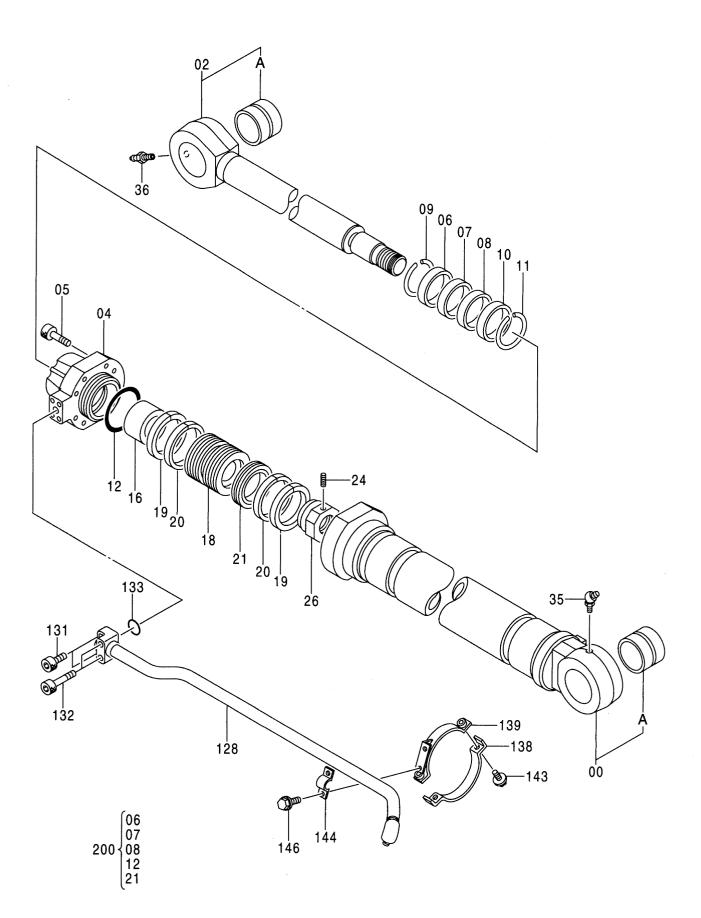

| 部品番号<br>PART NO. | コード<br>CODE | 部 品 名              | PART NA   |                      | 適用号機<br>SERIAL NO. | 頁<br>PAGE |
|------------------|-------------|--------------------|-----------|----------------------|--------------------|-----------|
|                  |             | //                 |           |                      | ***                |           |
| シリンダ             |             |                    | CYLII     | NDER                 |                    |           |
| 9147235          | 9147235     | シリンダ; ブーム(右)       | CYL. ; BC | OOM (R)              |                    | 053       |
| 9147236          |             | シリンダ; ブーム(左)       | CYL. ;BC  |                      |                    | 055       |
| 9147237          |             | シリンダ;アーム           | CYL.; AF  | ••••                 |                    | 057       |
| 4380500          | 0451300     | シリンダ;アーム(スーパーロング)  | CYL.; AF  | RM (RIVER MAINTENANC | E)                 | 059       |
| 9147238          | 9147238     | シリンダ;バケット          | CYL. ; Bl |                      |                    | 061       |
| 4371061          | 0671500A    | シリンダ;バケット(スーパーロング) |           | JCKET (RIVER MAINTEN |                    | 063       |
| 索 引              |             |                    | PART      | SINDEX               |                    | 065       |