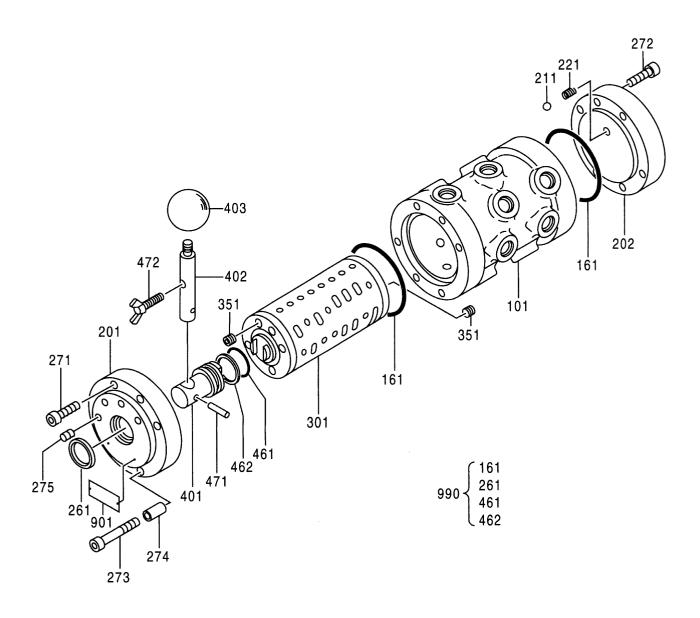

ポンプ装置 PUMP DEVICE

## ポンプ装置 PUMP DEVICE

| 符号   | 部品番号      | 部 品 名                                                    | コード      | 数量    | サービス        | 適用号機       | 互換 | 代替音<br>REPLACE<br>PART |    |
|------|-----------|----------------------------------------------------------|----------|-------|-------------|------------|----|------------------------|----|
| ITEM | PART NO.  | PART NAME                                                | CODE     | Q' TY | コード<br>S. C | SERIAL NO. |    | 部品番号<br>PART NO.       | 数量 |
|      | 9151953   | PUMP DEVICE                                              | 9151953  | 1     |             |            | 1  | 9155144                | 1  |
|      |           | <pre><for assembly="" mack<="" of="" pre=""></for></pre> | ine>     |       |             |            |    |                        |    |
|      | (9155144) | PUMP DEVICE                                              |          | 1     | S           |            |    |                        |    |
|      |           | <pre><for transportation=""></for></pre>                 |          |       |             |            |    |                        |    |
| 01   | 1020527   | -CASING; GEAR                                            |          | 1     |             |            |    |                        |    |
| 03   | 3063840   | ·GEAR; PILOT                                             |          | 1     |             |            |    |                        |    |
| 04   | 3055594   | ·SHAFT; GEAR                                             |          | 1     |             |            |    |                        |    |
| 05   | 958740    | ·BRG. ;BALL                                              |          | 2     |             |            |    |                        |    |
| 06   | 962002    | ·RING; RETAINING                                         |          | 1     |             |            |    |                        |    |
| 07   | 991725    | ·RING; RETAINING                                         |          | 1     |             |            |    |                        |    |
| 10   | ++++++    | ·PUMP;UNIT                                               | 9151954  | 1     | D           |            |    |                        |    |
| 12   | M492564   | -SCREW; DRIVE                                            |          | 2     |             |            |    |                        |    |
| 13   | 3076054   | ·NAME-PLATE                                              |          | 1     |             |            |    |                        |    |
| 14   | 3063842   | - GEAR                                                   |          | 1     |             |            |    |                        |    |
| 15   | 3063843   | - GEAR                                                   |          | 1     |             |            |    |                        |    |
| 16   | 4274552   | ·RING; RETAINING                                         |          | 2     |             |            |    |                        |    |
| 18   | 4099290   | ·PIN; SPRING                                             |          | 2     |             |            |    |                        |    |
| 21   | J901645   | ·BOLT                                                    | ,        | 6     | 1           |            |    |                        |    |
| 22   | A590916   | ·WASHER; SPRING                                          |          | 6     |             |            |    |                        |    |
| 23   | 8058352   | - PACKING                                                |          | 1     |             | 3.31       |    |                        |    |
| 25   | 4310055   | ·SEAL;01L                                                |          | 1     |             |            |    |                        |    |
| 26   | 991725    | ·RING; RETAINING                                         |          | 1     |             |            |    |                        |    |
| 28   | 4276918   | • PUMP ; GEAR                                            | 0450900B | 1     |             |            | i  |                        |    |
| 30   | M341028   | -BOLT; SOCKET                                            |          | 2     |             |            |    |                        |    |
| 31   | 984054    | ·WASHER; SPRING                                          | ,        | 2     |             |            |    |                        |    |
| 32   | 4114402   | ·WASHER                                                  |          | 2     |             |            |    |                        |    |
| 34   | 4317633   | · ADAPTER                                                |          | 2     |             |            |    |                        |    |
| 36   | 4234782   | • PLUG                                                   |          | 1     |             |            |    |                        |    |
| 37   | 4340855   | - GAUGE ; LEVEL                                          |          | 1     |             |            |    |                        |    |
| 39   | 9743977   | •PIPE                                                    |          | 1     |             |            |    |                        |    |
| 40   | 9742779   | · PACK I NG                                              |          | 1     |             |            |    |                        |    |
| 41   | M340816   | -BOLT; SOCKET                                            |          | 2     |             |            |    |                        |    |
| 43   | 9134111   | · PLUG                                                   |          | 1     |             |            |    |                        |    |
| 43A  | 4509180   | ··O-RING                                                 |          | 1     |             |            |    |                        |    |
| 45   | 4265372   | -SENSOR; REVOL.                                          |          | 1     |             |            |    |                        |    |
| 46   | 4306888   | -O-RING                                                  |          | 1     |             |            |    |                        |    |
| 47   | A590106   | ·WASHER; PLANE                                           |          | 1     |             |            |    |                        |    |
| 48   | M340616   | ·BOLT; SOCKET                                            |          | 1     |             |            |    |                        |    |
| 50   | 4369148   | •PIPE;E                                                  |          | 1     |             |            |    |                        |    |
| 51   | 4179837   | -FITTING; PIPE                                           |          | 2     |             |            |    |                        |    |