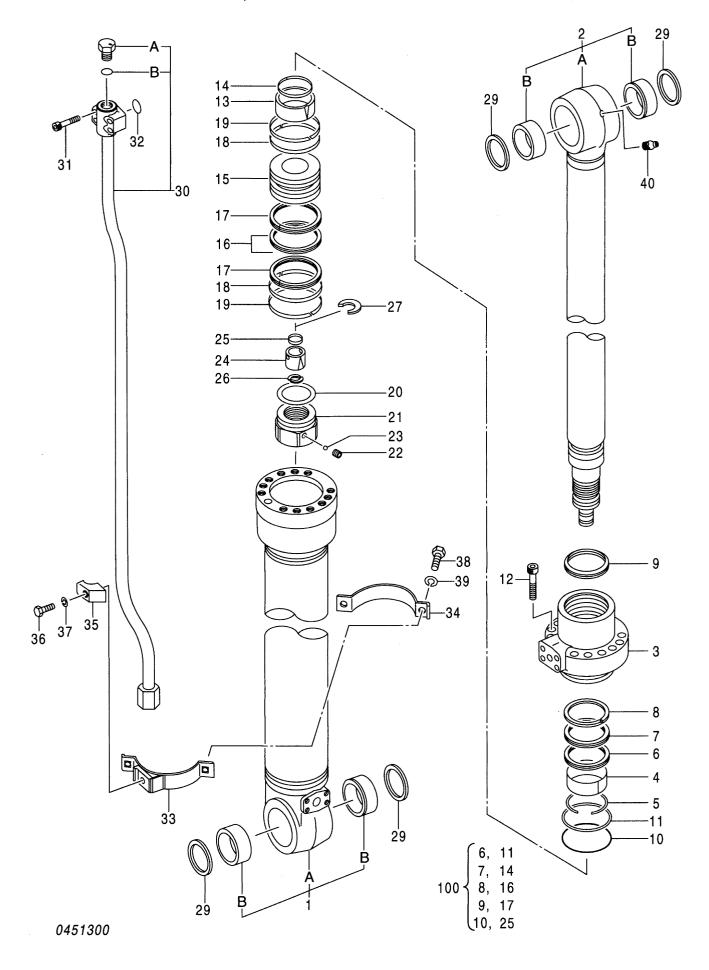

| 部品番号<br>PART NO. | コード<br>CODE | 部 品 名              | PART NA   |                      | 適用号機<br>SERIAL NO. | 頁<br>PAGE |
|------------------|-------------|--------------------|-----------|----------------------|--------------------|-----------|
|                  |             | //                 |           |                      | ***                |           |
| シリンダ             |             |                    | CYLII     | NDER                 |                    |           |
| 9147235          | 9147235     | シリンダ; ブーム(右)       | CYL. ; BC | OOM (R)              |                    | 053       |
| 9147236          |             | シリンダ; ブーム(左)       | CYL. ;BC  |                      |                    | 055       |
| 9147237          |             | シリンダ;アーム           | CYL.; AF  | ••••                 |                    | 057       |
| 4380500          | 0451300     | シリンダ;アーム(スーパーロング)  | CYL.; AF  | RM (RIVER MAINTENANC | E)                 | 059       |
| 9147238          | 9147238     | シリンダ;バケット          | CYL. ; Bl |                      |                    | 061       |
| 4371061          | 0671500A    | シリンダ;バケット(スーパーロング) |           | JCKET (RIVER MAINTEN |                    | 063       |
| 索 引              |             |                    | PART      | SINDEX               |                    | 065       |