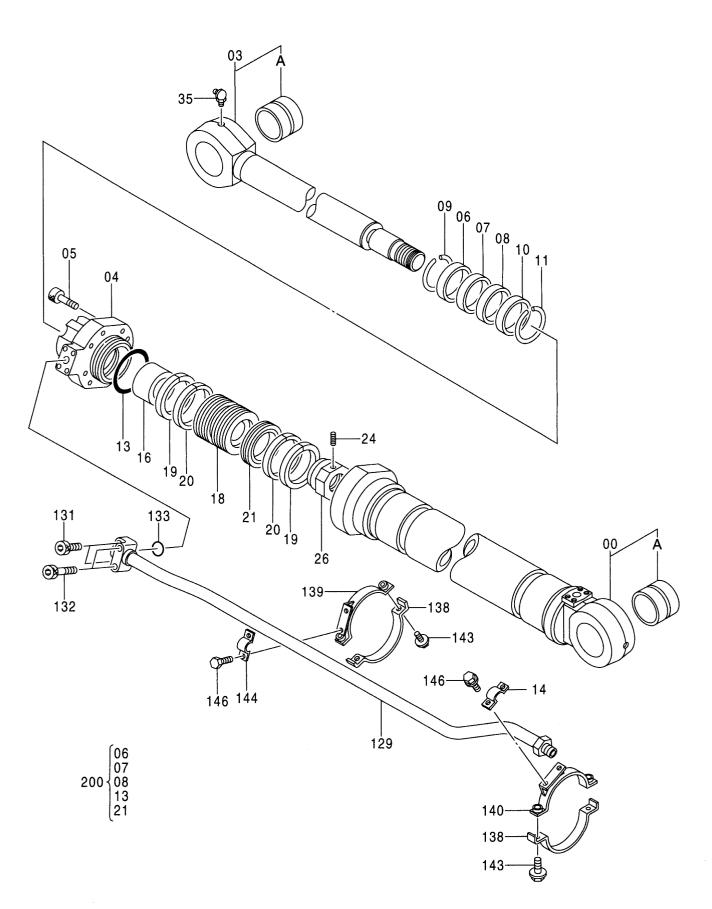

| 部品番号<br>PART NO. | コード<br>CODE | 部 品 名              | PART NA   |                      | 適用号機<br>SERIAL NO. | 頁<br>PAGE |
|------------------|-------------|--------------------|-----------|----------------------|--------------------|-----------|
|                  |             | //                 |           |                      | ***                |           |
| シリンダ             |             |                    | CYLII     | NDER                 |                    |           |
| 9147235          | 9147235     | シリンダ; ブーム(右)       | CYL. ; BC | OOM (R)              |                    | 053       |
| 9147236          |             | シリンダ; ブーム(左)       | CYL. ;BC  |                      |                    | 055       |
| 9147237          |             | シリンダ;アーム           | CYL.; AF  | ••••                 |                    | 057       |
| 4380500          | 0451300     | シリンダ;アーム(スーパーロング)  | CYL.; AF  | RM (RIVER MAINTENANC | E)                 | 059       |
| 9147238          | 9147238     | シリンダ;バケット          | CYL. ; Bl |                      |                    | 061       |
| 4371061          | 0671500A    | シリンダ;バケット(スーパーロング) |           | JCKET (RIVER MAINTEN |                    | 063       |
| 索 引              |             |                    | PART      | SINDEX               |                    | 065       |