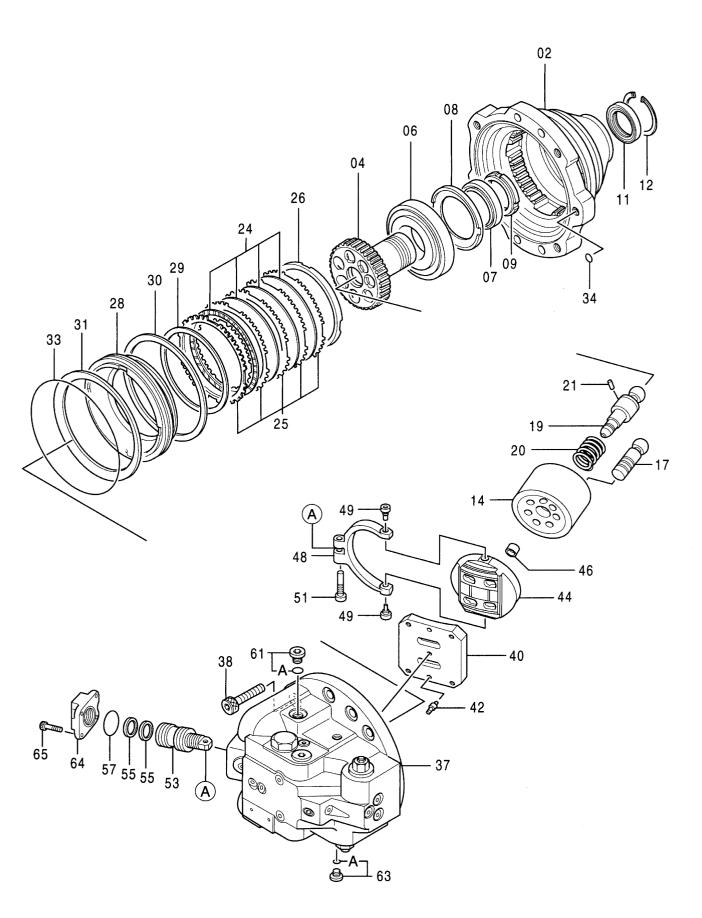

## ポンプ装置 PUMP DEVICE

| 符号   | 部品番号      | 部 品 名                                                    | コード      | 数量    | サービス        | 適用号機       | 互換 | 代替音<br>REPLACE<br>PART |    |
|------|-----------|----------------------------------------------------------|----------|-------|-------------|------------|----|------------------------|----|
| ITEM | PART NO.  | PART NAME                                                | CODE     | Q' TY | コード<br>S. C | SERIAL NO. |    | 部品番号<br>PART NO.       | 数量 |
|      | 9151953   | PUMP DEVICE                                              | 9151953  | 1     |             |            | 1  | 9155144                | 1  |
|      |           | <pre><for assembly="" mack<="" of="" pre=""></for></pre> | ine>     |       |             |            |    |                        |    |
|      | (9155144) | PUMP DEVICE                                              |          | 1     | S           |            |    |                        |    |
|      |           | <pre><for transportation=""></for></pre>                 |          |       |             |            |    |                        |    |
| 01   | 1020527   | -CASING; GEAR                                            |          | 1     |             |            |    |                        |    |
| 03   | 3063840   | ·GEAR; PILOT                                             |          | 1     |             |            |    |                        |    |
| 04   | 3055594   | ·SHAFT; GEAR                                             |          | 1     |             |            |    |                        |    |
| 05   | 958740    | ·BRG. ;BALL                                              |          | 2     |             |            |    |                        |    |
| 06   | 962002    | ·RING; RETAINING                                         |          | 1     |             |            |    |                        |    |
| 07   | 991725    | ·RING; RETAINING                                         |          | 1     |             |            |    |                        |    |
| 10   | ++++++    | ·PUMP;UNIT                                               | 9151954  | 1     | D           |            |    |                        |    |
| 12   | M492564   | -SCREW; DRIVE                                            |          | 2     |             |            |    |                        |    |
| 13   | 3076054   | ·NAME-PLATE                                              |          | 1     |             |            |    |                        |    |
| 14   | 3063842   | - GEAR                                                   |          | 1     |             |            |    |                        |    |
| 15   | 3063843   | - GEAR                                                   |          | 1     |             |            |    |                        |    |
| 16   | 4274552   | ·RING; RETAINING                                         |          | 2     |             |            |    |                        |    |
| 18   | 4099290   | ·PIN; SPRING                                             |          | 2     |             |            |    |                        |    |
| 21   | J901645   | ·BOLT                                                    | ,        | 6     | 1           |            |    |                        |    |
| 22   | A590916   | ·WASHER; SPRING                                          |          | 6     |             |            |    |                        |    |
| 23   | 8058352   | - PACKING                                                |          | 1     |             | 3.31       |    |                        |    |
| 25   | 4310055   | ·SEAL;01L                                                |          | 1     |             |            |    |                        |    |
| 26   | 991725    | ·RING; RETAINING                                         |          | 1     |             |            |    |                        |    |
| 28   | 4276918   | • PUMP ; GEAR                                            | 0450900B | 1     |             |            | i  |                        |    |
| 30   | M341028   | -BOLT; SOCKET                                            |          | 2     |             |            |    |                        |    |
| 31   | 984054    | ·WASHER; SPRING                                          | ,        | 2     |             |            |    |                        |    |
| 32   | 4114402   | ·WASHER                                                  |          | 2     |             |            |    |                        |    |
| 34   | 4317633   | · ADAPTER                                                |          | 2     |             |            |    |                        |    |
| 36   | 4234782   | • PLUG                                                   |          | 1     |             |            |    |                        |    |
| 37   | 4340855   | - GAUGE ; LEVEL                                          |          | 1     |             |            |    |                        |    |
| 39   | 9743977   | •PIPE                                                    |          | 1     |             |            |    |                        |    |
| 40   | 9742779   | · PACK I NG                                              |          | 1     |             |            |    |                        |    |
| 41   | M340816   | -BOLT; SOCKET                                            |          | 2     |             |            |    |                        |    |
| 43   | 9134111   | · PLUG                                                   |          | 1     |             |            |    |                        |    |
| 43A  | 4509180   | ··O-RING                                                 |          | 1     |             |            |    |                        |    |
| 45   | 4265372   | -SENSOR; REVOL.                                          |          | 1     |             |            |    |                        |    |
| 46   | 4306888   | -O-RING                                                  |          | 1     |             |            |    |                        |    |
| 47   | A590106   | ·WASHER; PLANE                                           |          | 1     |             |            |    |                        |    |
| 48   | M340616   | ·BOLT; SOCKET                                            |          | 1     |             |            |    |                        |    |
| 50   | 4369148   | •PIPE;E                                                  |          | 1     |             |            |    |                        |    |
| 51   | 4179837   | -FITTING; PIPE                                           |          | 2     |             |            |    |                        |    |

# ポンプ装置 PUMP DEVICE

|            |                  |                    |             | 010001- |                   |                    |        |                                            |                       |
|------------|------------------|--------------------|-------------|---------|-------------------|--------------------|--------|--------------------------------------------|-----------------------|
| 符号<br>ITEM | 部品番号<br>PART NO. | 部 品 名<br>PART NAME | コード<br>CODE | 双里 =    | ビス<br>コード<br>S. C | 適用号機<br>SERIAL NO. | 互換性ICA | 代替音<br>REPLACE<br>PART<br>部品番号<br>PART NO. | B 品ABLE<br>数量<br>Q'TY |
| 51A        | 957366           | ··O-RING           | 1           | 1       |                   |                    |        |                                            |                       |
| 53         | 4278547          | • ADAPTER          |             | .1      |                   |                    |        |                                            |                       |
| 53A        | 4506418          | ··O-RING           |             | 1       |                   |                    |        |                                            |                       |
| 54         | 9134110          | • PLUG             |             | 2       |                   |                    |        |                                            |                       |
| 54A        | 957366           | ··O-RING           |             | 1       |                   |                    |        |                                            |                       |
| 55         | 4179837          | ·FITTING;PIPE      |             | 2       |                   |                    |        |                                            |                       |
| 55A        | 957366           | ··O-RING           |             | 1       |                   |                    |        |                                            |                       |
| 56         | 3071564          | ·PIPE              |             | 1       |                   |                    |        | :                                          |                       |
| 57         | 9736515          | ·CLAMP             |             | 2       |                   |                    |        |                                            |                       |
| 58         | J900830          | ·BOLT              |             | 1       |                   |                    |        |                                            |                       |
| 59         | A590908          | ·WASHER; SPRING    |             | 1       |                   |                    |        |                                            |                       |
| 63         | 4314298          | - COUPLING         |             | 1       |                   |                    |        |                                            | Ė                     |
| 63A        | 4341223          | ··HUB              |             | 1       |                   |                    |        |                                            |                       |
| 63B        | 4334902          | ··SCREW; SET       |             | 2       |                   |                    |        |                                            |                       |
| 63C        | 4101345          | ··PIN;SPRING       |             | 4       |                   |                    |        |                                            |                       |
| 63D        | 4183166          | · · INSERT         |             | 4       |                   |                    |        |                                            |                       |
| 63E        | 4183168          | ··BOLT; SOCKET     |             | 4       |                   |                    |        |                                            |                       |
| 63F        | 4183165          | ·· ELEMENT         |             | 1       |                   |                    |        |                                            |                       |
|            |                  |                    |             |         |                   |                    |        |                                            |                       |
|            |                  |                    |             |         |                   |                    |        |                                            |                       |
|            |                  |                    |             |         |                   |                    |        |                                            |                       |
|            |                  |                    |             |         |                   |                    |        |                                            |                       |
|            |                  |                    |             |         |                   |                    |        |                                            |                       |
|            |                  |                    |             |         |                   |                    |        |                                            |                       |
|            |                  |                    |             |         |                   |                    |        |                                            |                       |
|            |                  |                    |             |         |                   |                    |        |                                            |                       |
|            |                  |                    |             |         |                   |                    |        |                                            | · ·                   |
|            |                  |                    |             |         |                   |                    |        |                                            | ĺ                     |
|            |                  |                    |             |         | İ                 |                    |        |                                            |                       |
|            |                  |                    |             |         |                   |                    |        |                                            |                       |
|            |                  |                    |             |         |                   |                    |        |                                            |                       |
|            |                  |                    |             |         |                   |                    |        |                                            |                       |
|            |                  |                    |             |         |                   |                    |        |                                            |                       |
|            |                  | •                  |             |         |                   |                    |        |                                            |                       |
|            |                  |                    |             |         |                   |                    |        |                                            |                       |
|            |                  |                    |             |         |                   |                    |        |                                            |                       |
|            |                  |                    |             |         |                   |                    |        |                                            |                       |
|            |                  |                    |             |         |                   |                    |        |                                            |                       |
|            |                  |                    |             |         |                   |                    |        |                                            |                       |
|            |                  |                    |             |         |                   |                    |        |                                            |                       |
|            | 1                |                    |             |         |                   |                    | •      |                                            |                       |