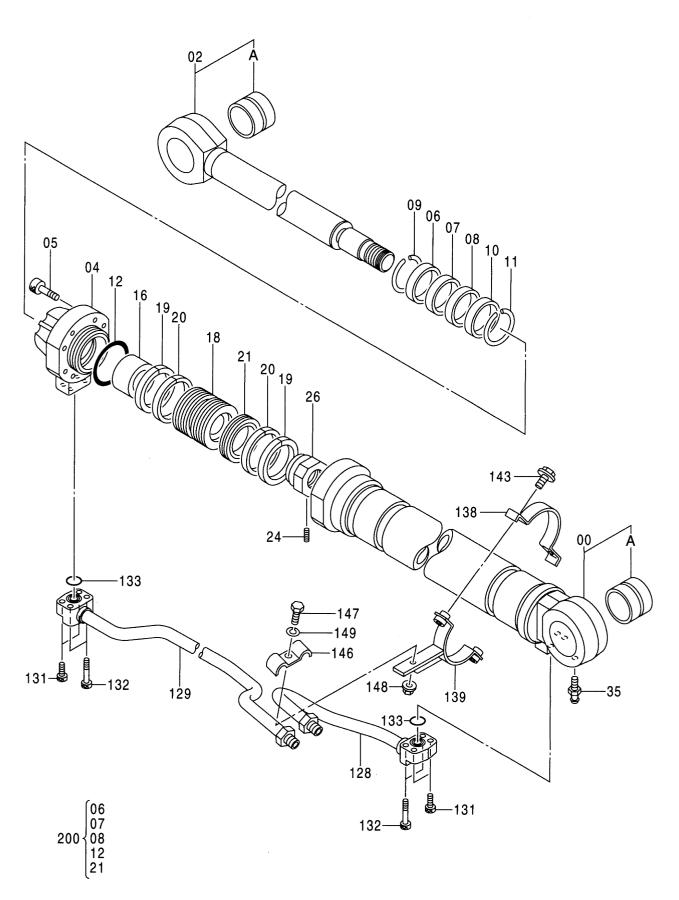

| 部品番号<br>PART NO. | コード<br>CODE | 部 品 名              | PART NA   |                      | 適用号機<br>SERIAL NO. | 頁<br>PAGE |
|------------------|-------------|--------------------|-----------|----------------------|--------------------|-----------|
|                  |             | //                 |           |                      | ***                |           |
| シリンダ             |             |                    | CYLII     | NDER                 |                    |           |
| 9147235          | 9147235     | シリンダ; ブーム(右)       | CYL. ; BC | OOM (R)              |                    | 053       |
| 9147236          |             | シリンダ; ブーム(左)       | CYL. ;BC  |                      |                    | 055       |
| 9147237          |             | シリンダ;アーム           | CYL.; AF  | ••••                 |                    | 057       |
| 4380500          | 0451300     | シリンダ;アーム(スーパーロング)  | CYL.; AF  | RM (RIVER MAINTENANC | E)                 | 059       |
| 9147238          | 9147238     | シリンダ;バケット          | CYL. ; Bl |                      |                    | 061       |
| 4371061          | 0671500A    | シリンダ;バケット(スーパーロング) |           | JCKET (RIVER MAINTEN |                    | 063       |
| 索 引              |             |                    | PART      | SINDEX               |                    | 065       |