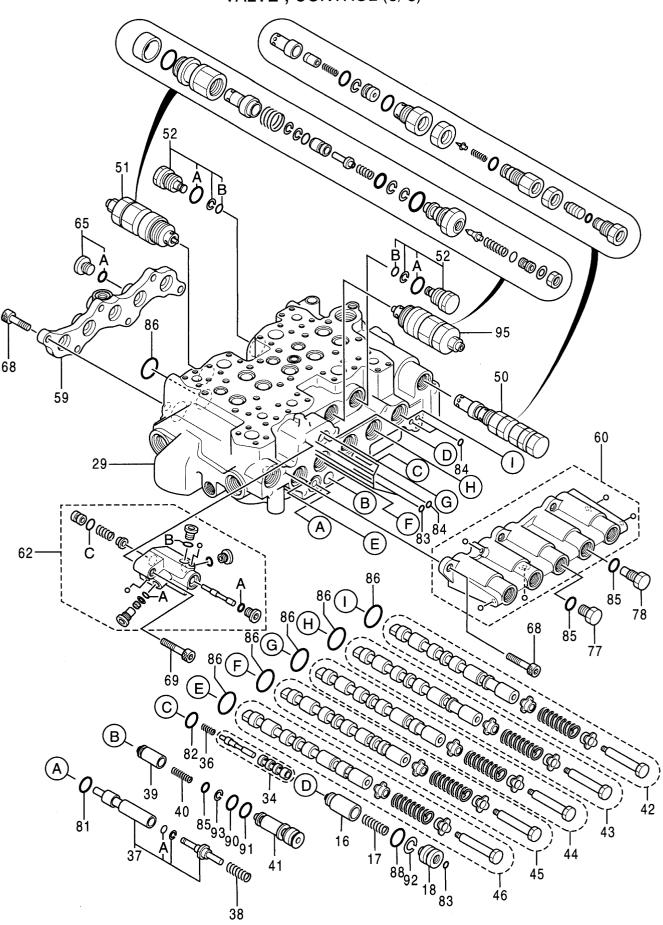

| 部品番号<br>PART NO. | コード<br>CODE | 部 品 名                  | PART NAME                   | 適用号機<br>SERIAL NO. | 頁<br>PAGE        |
|------------------|-------------|------------------------|-----------------------------|--------------------|------------------|
| ポンプ              |             |                        | PUMP                        |                    |                  |
| 9151953          | 9151953     | ポンプ装置                  | PUMP DEVICE                 |                    | 001              |
| +++++            | 9151954     | ・ポンプ;ユニット              | -PUMP;UNIT                  |                    | 003              |
| 9151955          | 9151955     | ・・レギュレータ               | ··REGULATOR                 |                    | 005              |
| 4276918          | 0450900B    | ・ポンプ;ギヤ                | ·PUMP;GEAR                  |                    | 007              |
| モータ;オイ           | ル           |                        | MOTOR;OIL                   |                    |                  |
| 4367523          | 0692700A    | モータ;オイル(旋回)            | MOTOR;OIL (SWING)           |                    | 009              |
| 9150848          | 9150848     | モータ;オイル(走行)<270, LC>   | MOTOR;OIL (TRAVEL) <270, LO | c>                 | 011              |
| 9157762          | 9157762     | ・バルブ; ブレーキ             | ·VALVE; BRAKE               |                    | 013              |
| 9134147          | 9134147A    | ・・バルブ;リリーフ             | ··VALVE;RELIEF              |                    | 015              |
| 9098902          | 9098902A    | ・ピストン;サーボ              | ·PISTON; SERVO              |                    | 017              |
| 9149125          | 9149125     | モータ;オイル(走行)<280H, LCH> | MOTOR;OIL (TRAVEL) <280H,I  | LCH>               | 019              |
| 9157762          | 9157762     | ・バルブ;ブレーキ              | ·VALVE;BRAKE                |                    | (013)            |
| 9134147          | 9134147A    | ・・バルブ;リリーフ             | ··VALVE;RELIEF              |                    | (015)            |
| 9157588          | 9157588     | ・ピストン;サーボ              | ·PISTON; SERVO              |                    | 021              |
| バルブ              |             |                        | VALVE                       |                    |                  |
| 4367134          |             | バルブ;コントロール             | VALVE; CONTROL              |                    |                  |
| ++++++           | 0690600A    | ・バルブ;コントロール(1/5)       | ·VALVE;CONTROL (1/5)        |                    | 023              |
| ++++++           | 0690700A    | ・パルブ;コントロール(2/5)       | ·VALVE;CONTROL (2/5)        |                    | 025              |
| ++++++           | 0690800A    | ・バルブ;コントロール(3/5)       | ·VALVE;CONTROL (3/5)        |                    | 027              |
| ++++++           | 0690900A    | ・バルブ;コントロール(4/5)       | ·VALVE;CONTROL (4/5)        |                    | 029              |
| ++++++           | 0691000A    | ・バルブ;コントロール(5/5)       | ·VALVE;CONTROL (5/5)        |                    | 031              |
| 9156581          | 9156581A    | バルブ;パイロット(フロント, 旋回)    | VALVE;PILOT (FRONT & SWING  | G)                 | 033              |
| 9151777          | 9151777     | バルブ;パイロット(走行)          | VALVE;PILOT (TRAVEL)        |                    | 035              |
| 9137384          | 9137384     | バルブ;パイロット              | VALVE; PILOT                |                    | 037              |
| 4367132          | 0672400A    | バルブ;フロウコントロール          | VALVE; FC                   |                    | 039              |
| 9075046          | 9075046B    | バルブ;スローリターン            | VALVE;SLOW-RETURN           |                    | 041              |
| 4391954          | 0452600     | バルブ;スローリターン            | VALVE;SLOW-RETURN           |                    | 043              |
| 4334827          | 0668300     | バルブ;ロック                | VALVE;LOCK                  |                    | 045              |
| 4351142          | 0670500     | パルブ;リリーフ               | VALVE; RELIEF               |                    | 047              |
| 4282545          | 0672700     | パルブ;ロータリ               | VALVE; ROTARY               |                    | 049              |
| 4311303          | 0644400     | バルブ;ホールデイング            | VALVE; HOLDING              |                    | 051              |
|                  |             |                        |                             |                    | - <del>-</del> . |