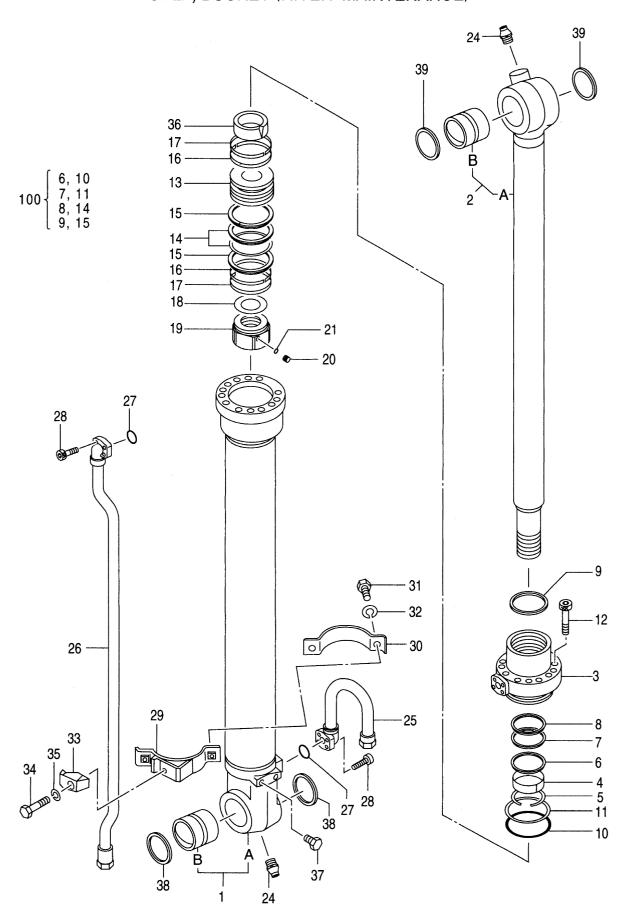

| 部品番号<br>PART NO. | コード<br>CODE | 部 品 名              | PART NA   |                      | 適用号機<br>SERIAL NO. | 頁<br>PAGE |
|------------------|-------------|--------------------|-----------|----------------------|--------------------|-----------|
|                  |             | //                 |           |                      | ***                |           |
| シリンダ             |             |                    | CYLII     | NDER                 |                    |           |
| 9147235          | 9147235     | シリンダ; ブーム(右)       | CYL. ; BC | OOM (R)              |                    | 053       |
| 9147236          |             | シリンダ; ブーム(左)       | CYL. ;BC  |                      |                    | 055       |
| 9147237          |             | シリンダ;アーム           | CYL.; AF  | ••••                 |                    | 057       |
| 4380500          | 0451300     | シリンダ;アーム(スーパーロング)  | CYL.; AF  | RM (RIVER MAINTENANC | E)                 | 059       |
| 9147238          | 9147238     | シリンダ;バケット          | CYL. ; Bl |                      |                    | 061       |
| 4371061          | 0671500A    | シリンダ;バケット(スーパーロング) |           | JCKET (RIVER MAINTEN |                    | 063       |
| 索 引              |             |                    | PART      | SINDEX               |                    | 065       |