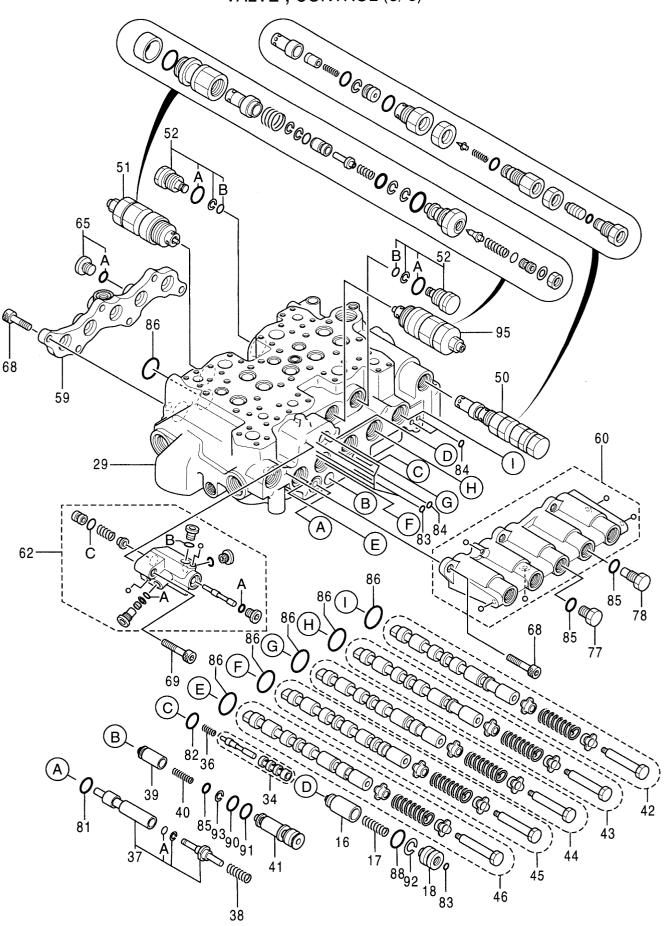

| 部品番号<br>PART NO. | コード<br>CODE | 部 品 名                  | PART NAME                   | 適用号機<br>SERIAL NO. | 頁<br>PAGE        |
|------------------|-------------|------------------------|-----------------------------|--------------------|------------------|
| ポンプ              |             |                        | PUMP                        |                    |                  |
| 9151953          | 9151953     | ポンプ装置                  | PUMP DEVICE                 |                    | 001              |
| +++++            | 9151954     | ・ポンプ;ユニット              | -PUMP;UNIT                  |                    | 003              |
| 9151955          | 9151955     | ・・レギュレータ               | ··REGULATOR                 |                    | 005              |
| 4276918          | 0450900B    | ・ポンプ;ギヤ                | ·PUMP;GEAR                  |                    | 007              |
| モータ;オイ           | ル           |                        | MOTOR;OIL                   |                    |                  |
| 4367523          | 0692700A    | モータ;オイル(旋回)            | MOTOR;OIL (SWING)           |                    | 009              |
| 9150848          | 9150848     | モータ;オイル(走行)<270, LC>   | MOTOR;OIL (TRAVEL) <270, LO | c>                 | 011              |
| 9157762          | 9157762     | ・バルブ; ブレーキ             | ·VALVE; BRAKE               |                    | 013              |
| 9134147          | 9134147A    | ・・バルブ;リリーフ             | ··VALVE;RELIEF              |                    | 015              |
| 9098902          | 9098902A    | ・ピストン;サーボ              | ·PISTON; SERVO              |                    | 017              |
| 9149125          | 9149125     | モータ;オイル(走行)<280H, LCH> | MOTOR;OIL (TRAVEL) <280H,I  | LCH>               | 019              |
| 9157762          | 9157762     | ・バルブ;ブレーキ              | ·VALVE;BRAKE                |                    | (013)            |
| 9134147          | 9134147A    | ・・バルブ;リリーフ             | ··VALVE;RELIEF              |                    | (015)            |
| 9157588          | 9157588     | ・ピストン;サーボ              | ·PISTON; SERVO              |                    | 021              |
| バルブ              |             |                        | VALVE                       |                    |                  |
| 4367134          |             | バルブ;コントロール             | VALVE; CONTROL              |                    |                  |
| ++++++           | 0690600A    | ・バルブ;コントロール(1/5)       | ·VALVE;CONTROL (1/5)        |                    | 023              |
| ++++++           | 0690700A    | ・パルブ;コントロール(2/5)       | ·VALVE;CONTROL (2/5)        |                    | 025              |
| ++++++           | 0690800A    | ・バルブ;コントロール(3/5)       | ·VALVE;CONTROL (3/5)        |                    | 027              |
| ++++++           | 0690900A    | ・バルブ;コントロール(4/5)       | ·VALVE;CONTROL (4/5)        |                    | 029              |
| ++++++           | 0691000A    | ・バルブ;コントロール(5/5)       | ·VALVE;CONTROL (5/5)        |                    | 031              |
| 9156581          | 9156581A    | バルブ;パイロット(フロント, 旋回)    | VALVE;PILOT (FRONT & SWING  | G)                 | 033              |
| 9151777          | 9151777     | バルブ;パイロット(走行)          | VALVE;PILOT (TRAVEL)        |                    | 035              |
| 9137384          | 9137384     | バルブ;パイロット              | VALVE; PILOT                |                    | 037              |
| 4367132          | 0672400A    | バルブ;フロウコントロール          | VALVE; FC                   |                    | 039              |
| 9075046          | 9075046B    | バルブ;スローリターン            | VALVE;SLOW-RETURN           |                    | 041              |
| 4391954          | 0452600     | バルブ;スローリターン            | VALVE;SLOW-RETURN           |                    | 043              |
| 4334827          | 0668300     | バルブ;ロック                | VALVE;LOCK                  |                    | 045              |
| 4351142          | 0670500     | パルブ;リリーフ               | VALVE; RELIEF               |                    | 047              |
| 4282545          | 0672700     | パルブ;ロータリ               | VALVE; ROTARY               |                    | 049              |
| 4311303          | 0644400     | バルブ;ホールデイング            | VALVE; HOLDING              |                    | 051              |
|                  |             |                        |                             |                    | - <del>-</del> . |