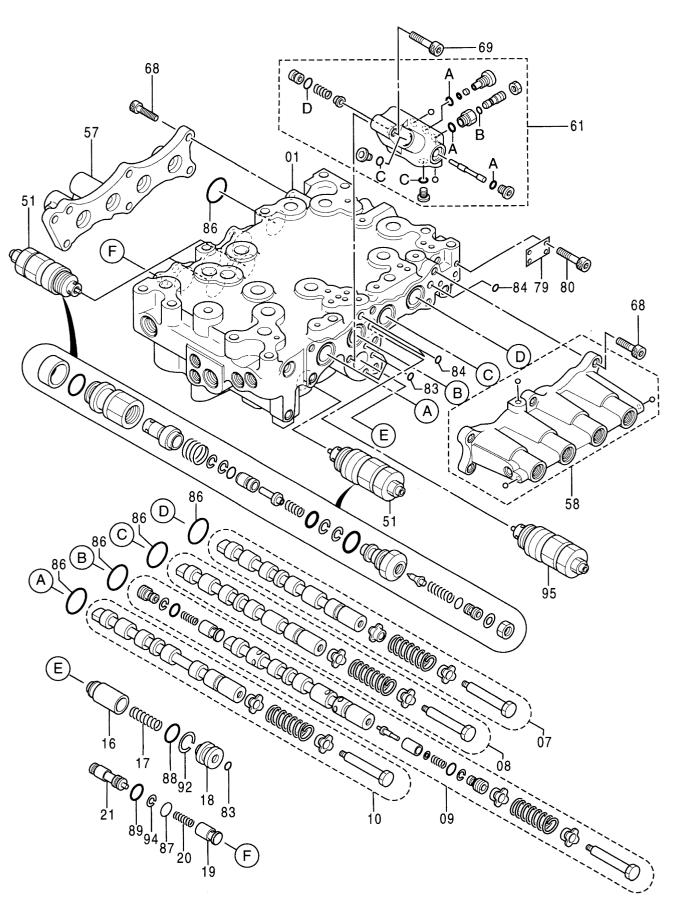

| 部品番号<br>PART NO. | コード<br>CODE | 部 品 名                  | PART NAME                   | 適用号機<br>SERIAL NO. | 頁<br>PAGE        |
|------------------|-------------|------------------------|-----------------------------|--------------------|------------------|
| ポンプ              |             |                        | PUMP                        |                    |                  |
| 9151953          | 9151953     | ポンプ装置                  | PUMP DEVICE                 |                    | 001              |
| +++++            | 9151954     | ・ポンプ;ユニット              | -PUMP;UNIT                  |                    | 003              |
| 9151955          | 9151955     | ・・レギュレータ               | ··REGULATOR                 |                    | 005              |
| 4276918          | 0450900B    | ・ポンプ;ギヤ                | ·PUMP;GEAR                  |                    | 007              |
| モータ;オイ           | ル           |                        | MOTOR;OIL                   |                    |                  |
| 4367523          | 0692700A    | モータ;オイル(旋回)            | MOTOR;OIL (SWING)           |                    | 009              |
| 9150848          | 9150848     | モータ;オイル(走行)<270, LC>   | MOTOR;OIL (TRAVEL) <270, LO | c>                 | 011              |
| 9157762          | 9157762     | ・バルブ; ブレーキ             | ·VALVE; BRAKE               |                    | 013              |
| 9134147          | 9134147A    | ・・バルブ;リリーフ             | ··VALVE;RELIEF              |                    | 015              |
| 9098902          | 9098902A    | ・ピストン;サーボ              | ·PISTON; SERVO              |                    | 017              |
| 9149125          | 9149125     | モータ;オイル(走行)<280H, LCH> | MOTOR;OIL (TRAVEL) <280H,I  | LCH>               | 019              |
| 9157762          | 9157762     | ・バルブ;ブレーキ              | ·VALVE;BRAKE                |                    | (013)            |
| 9134147          | 9134147A    | ・・バルブ;リリーフ             | ··VALVE;RELIEF              |                    | (015)            |
| 9157588          | 9157588     | ・ピストン;サーボ              | ·PISTON; SERVO              |                    | 021              |
| バルブ              |             |                        | VALVE                       |                    |                  |
| 4367134          |             | バルブ;コントロール             | VALVE; CONTROL              |                    |                  |
| ++++++           | 0690600A    | ・バルブ;コントロール(1/5)       | ·VALVE;CONTROL (1/5)        |                    | 023              |
| ++++++           | 0690700A    | ・パルブ;コントロール(2/5)       | ·VALVE;CONTROL (2/5)        |                    | 025              |
| ++++++           | 0690800A    | ・バルブ;コントロール(3/5)       | ·VALVE;CONTROL (3/5)        |                    | 027              |
| ++++++           | 0690900A    | ・バルブ;コントロール(4/5)       | ·VALVE;CONTROL (4/5)        |                    | 029              |
| ++++++           | 0691000A    | ・バルブ;コントロール(5/5)       | ·VALVE;CONTROL (5/5)        |                    | 031              |
| 9156581          | 9156581A    | バルブ;パイロット(フロント, 旋回)    | VALVE;PILOT (FRONT & SWING  | G)                 | 033              |
| 9151777          | 9151777     | バルブ;パイロット(走行)          | VALVE;PILOT (TRAVEL)        |                    | 035              |
| 9137384          | 9137384     | バルブ;パイロット              | VALVE; PILOT                |                    | 037              |
| 4367132          | 0672400A    | バルブ;フロウコントロール          | VALVE; FC                   |                    | 039              |
| 9075046          | 9075046B    | バルブ;スローリターン            | VALVE;SLOW-RETURN           |                    | 041              |
| 4391954          | 0452600     | バルブ;スローリターン            | VALVE;SLOW-RETURN           |                    | 043              |
| 4334827          | 0668300     | バルブ;ロック                | VALVE;LOCK                  |                    | 045              |
| 4351142          | 0670500     | パルブ;リリーフ               | VALVE; RELIEF               |                    | 047              |
| 4282545          | 0672700     | パルブ;ロータリ               | VALVE; ROTARY               |                    | 049              |
| 4311303          | 0644400     | バルブ;ホールデイング            | VALVE; HOLDING              |                    | 051              |
|                  |             |                        |                             |                    | - <del>-</del> . |