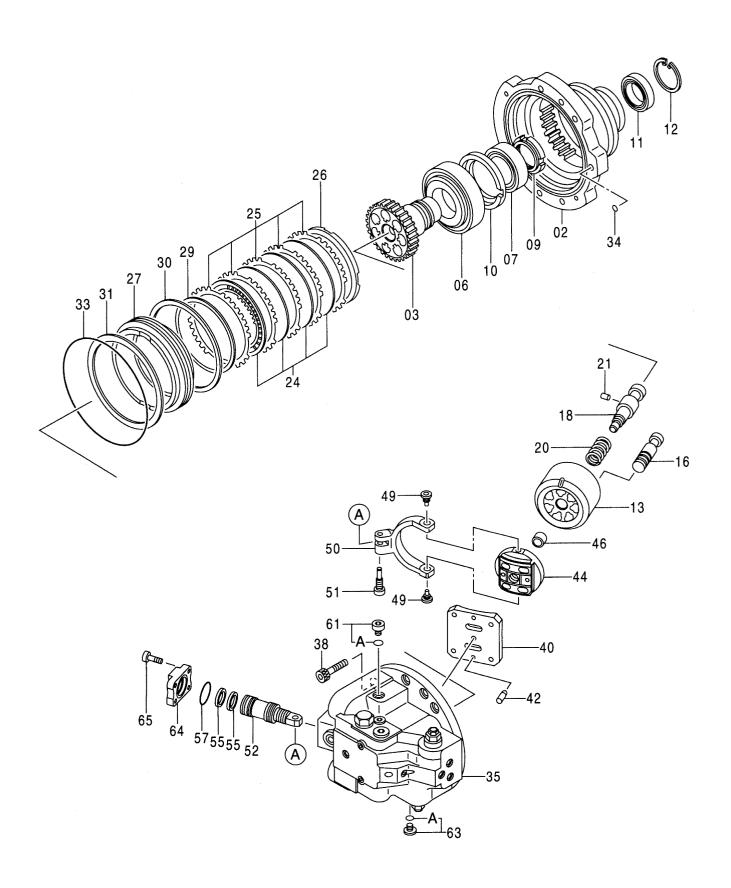

モータ;オイル(旋回) MOTOR;OIL(SWING)

モータ;オイル(旋回) MOTOR; OIL (SWING)

010001-

| 符号   | 部品番号     | 部 品 名            | コード      |       | サービス<br>コード | 適用号機          | 互換性 | 代 替 音<br>REPLACE<br>PART | ABLE |
|------|----------|------------------|----------|-------|-------------|---------------|-----|--------------------------|------|
| ITEM | PART NO. | PART NAME        | CODE     | Q' TY | S. C        | SERIAL NO.    |     | 部品番号<br>PART NO.         |      |
|      | 4367523  | MOTOR; OIL       | 0692700A | 1     |             |               |     |                          |      |
| 011  | 0365401  | ·PISTON SUB      |          | 9     |             |               |     |                          |      |
| 011A | ++++++   | ··PISTON         |          | 1     | D           |               |     |                          |      |
| 011B | ++++++   | ··SH0E           |          | 1     | D           |               |     |                          |      |
| 020  | 0692701  | ·CASING ASS'Y    |          | 1     |             | -010004       |     |                          |      |
| 020  | 0692702  | -CASING ASS'Y    |          | 1     |             | 010005-001136 |     |                          |      |
| 020  | 0692711  | -CASING ASS'Y    |          | 1     | #           | 001137-       |     |                          |      |
| 020A | ++++++   | CAS I NG         |          | . 1   | D           | -010004       |     |                          |      |
| 020A | ++++++   | · · CASING       |          | 1     | D           | 010005-001136 |     |                          |      |
| 020A | ++++++   | · · CASING       |          | 1     | #           | 001137-       |     |                          |      |
| 020B | ++++++   | ··PIN            |          | 2     | D           |               |     |                          |      |
| 031  | 0692703  | ·VALVE           |          | 1     |             |               |     |                          |      |
| 051  | 0692704  | ·VALVE; RELIEF   |          | 2     |             |               |     |                          |      |
| 051A | A811030  | ··O-RING         |          | 1     |             |               |     |                          |      |
| 101  | 0365404  | ·SHAFT           |          | 1     |             |               |     |                          |      |
| 106  | 0365405  | ·SPACER          |          | . 3   |             |               |     |                          |      |
| 111  | 0496104  | ·CYL.            |          | 1     |             |               |     |                          |      |
| 113  | 0365407  | ·BUSHING         |          | 1     |             |               |     |                          |      |
| 114  | 0365408  | ·SPRING          |          | 1     |             |               |     |                          |      |
| 116  | 0365409  | ·ROD; PUSH       |          | 12    |             |               |     |                          |      |
| 117  | 0365410  | ·SPACER          |          | 1     |             |               |     |                          |      |
| 118  | 0365411  | SPACER           |          | 1     |             |               |     |                          |      |
| 123  | 0365412  | · PLATE          |          | 1     |             |               |     |                          |      |
| 124  | 0692705  | · PLATE          |          | 1     |             |               |     |                          |      |
| 131  | 0496105  | ·PLATE; VALVE    |          | 1     |             |               |     |                          |      |
| 301  | 0692706  | · CAS I NG       |          | 1     |             | -010004       |     |                          |      |
| 301  | 0692707  | · CAS I NG       |          | 1     |             | 010005-       |     |                          |      |
| 304  | 0365416  | - COVER          |          | 1     |             |               |     |                          |      |
| 351  | 0409215  | · PLUNGER        |          | 2     |             |               |     |                          |      |
| 355  | 0409216  | ·SPRING          |          | 2     |             |               |     |                          |      |
| 401  | 0365417  | -BOLT; SOCKET    |          | 4     |             |               |     |                          |      |
| 432  | 991345   | ·RING; RETAINING |          | 2     |             |               |     |                          |      |
| 433  | 942517   | -RING; RETAINING |          | 1     |             |               |     |                          |      |
| 437  | 973069   | ·RING; RETAINING |          | 1     |             |               |     |                          |      |
| 438  | 931346   | ·RING; RETAINING |          | 1     |             |               |     |                          |      |
| 443  | 0353316  | •BRG. ;ROL.      |          | 1     |             |               |     |                          |      |
| 444  | 0365324  | -BRG. ;ROL.      |          | 1     |             |               |     |                          |      |
| 464  | 0629404  | • PLUG           |          | 1     |             |               |     |                          |      |
| 468  | 0629404  | - PLUG           |          | 2     |             |               |     |                          |      |
| 469  | 0692708  | ·PLUG            |          | 2     |             |               |     |                          |      |

モータ;オイル (旋回) MOTOR;OIL (SWING)

モータ;オイル(旋回) MOTOR;OIL(SWING)

|            |                    |                    | 010001-     |             |                     |                    |                                         |                                 |             |  |
|------------|--------------------|--------------------|-------------|-------------|---------------------|--------------------|-----------------------------------------|---------------------------------|-------------|--|
| 符号<br>ITEM | 部品番号<br>PART NO.   | 部 品 名<br>PART NAME | コード<br>CODE | 数量<br>Q' TY | サービス<br>コード<br>S. C | 適用号機<br>SERIAL NO. | 互換性 🔾                                   | 代替 部<br>REPLACE<br>PART<br>部品番号 | B ABLE S 数量 |  |
|            |                    | 0.000              |             | 1           |                     |                    | TGA                                     | PART NO.                        | Q IY        |  |
| 471        | A811110            | · O-RING           |             | 1 1         |                     |                    |                                         |                                 |             |  |
| 472        | 0692709            | O-RING             |             | '           |                     |                    |                                         |                                 |             |  |
| 485        | 957366             | - O-RING           |             | 2           |                     |                    |                                         |                                 |             |  |
| 487        | 957366             | · O-RING           |             | 2           |                     |                    |                                         |                                 |             |  |
| 488        | 4506428            | · O-RING           |             | 1           |                     |                    |                                         |                                 |             |  |
| 491        | 0251914            | ·SEAL;OIL          |             | 1           |                     |                    |                                         |                                 |             |  |
| 702        | 0365425            | ·PISTON; BRAKE     |             | 1           |                     |                    |                                         |                                 |             |  |
| 706        | 0365326            | -O-RING<br>-O-RING |             | 1           |                     |                    |                                         |                                 |             |  |
| 707        | 0365427            | · SPRING; BRAKE    |             | 22          |                     |                    |                                         |                                 |             |  |
| 712        | 0365331            | -PLATE             |             | 2           |                     |                    |                                         |                                 |             |  |
| 742        | 0365428<br>0365429 | ·PLATE             |             | 3           |                     |                    |                                         |                                 |             |  |
| 743        | 0365429            | ·PLATE             |             | 1           |                     | -001136            |                                         | :                               |             |  |
| 995        | 4506412            | · O-RING           |             | 2           |                     | -001136            |                                         |                                 |             |  |
| 996<br>997 | 0210718            | ·BOLT;SOCKET       |             | 4           |                     | -001136            |                                         |                                 |             |  |
| 991        | 0210718            | -BULT, SUCKET      |             |             |                     |                    |                                         |                                 | -           |  |
|            |                    |                    |             |             |                     |                    |                                         |                                 |             |  |
|            |                    |                    |             |             |                     |                    |                                         |                                 |             |  |
|            |                    |                    |             |             |                     |                    |                                         |                                 |             |  |
|            |                    |                    |             |             |                     |                    |                                         |                                 |             |  |
|            |                    |                    |             |             |                     |                    |                                         |                                 |             |  |
|            |                    |                    |             |             |                     |                    |                                         |                                 |             |  |
|            |                    |                    |             |             |                     |                    |                                         |                                 |             |  |
|            |                    |                    |             |             |                     |                    |                                         |                                 |             |  |
|            |                    |                    |             |             |                     |                    |                                         |                                 |             |  |
|            |                    |                    |             |             |                     |                    |                                         |                                 |             |  |
|            |                    |                    |             |             |                     |                    |                                         |                                 |             |  |
|            |                    |                    |             |             |                     |                    |                                         |                                 |             |  |
|            |                    |                    |             |             |                     |                    |                                         |                                 |             |  |
|            |                    |                    |             | :           |                     |                    |                                         |                                 |             |  |
|            |                    |                    |             |             |                     |                    | *************************************** |                                 |             |  |
|            |                    |                    |             | į           |                     |                    |                                         |                                 |             |  |
|            |                    |                    |             |             |                     |                    |                                         |                                 |             |  |
|            |                    |                    |             |             |                     |                    |                                         |                                 |             |  |
|            |                    |                    |             |             |                     |                    |                                         |                                 |             |  |
|            |                    |                    |             |             |                     |                    |                                         |                                 |             |  |
|            |                    |                    |             |             |                     |                    |                                         |                                 |             |  |
|            |                    |                    |             |             |                     |                    |                                         |                                 |             |  |
|            |                    |                    |             |             |                     |                    |                                         |                                 |             |  |
|            |                    |                    |             |             |                     |                    |                                         |                                 |             |  |
|            |                    |                    |             |             |                     | D15 L 51 . (       |                                         | <u> </u>                        |             |  |