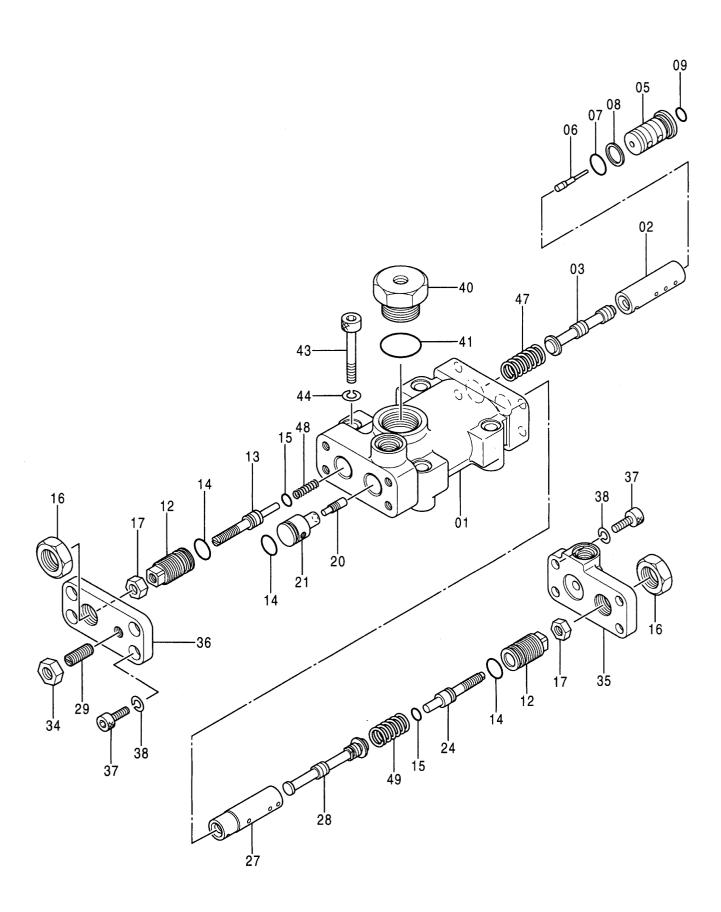

レキ゛ユレータ REGULATOR

レキ゛ユレータ REGULATOR

010001-

| ———<br>符号          | 部品番号      | 部 品 名                                                    | コード     | 数量    | サービス         | 適用号機       | 互換 | 代替音<br>REPLACE<br>PARI | B 品<br>ABLE |
|--------------------|-----------|----------------------------------------------------------|---------|-------|--------------|------------|----|------------------------|-------------|
| 何 <i>与</i><br>ITEM | PART NO.  | PART NAME                                                | CODE    | Q' TY | 3− F<br>S. C | SERIAL NO. | 性  | 部品番号<br>PART NO.       | 数量          |
|                    | 9151955   | REGULATOR                                                | 9151955 | 1     |              |            | Ī  | 9155145                | 1           |
|                    |           | <pre><for assembly="" macl<="" of="" pre=""></for></pre> | ine>    |       |              |            |    |                        |             |
|                    | (9155145) | REGULATOR                                                |         | 1     | S            |            |    |                        |             |
|                    |           | <pre><for transportation=""></for></pre>                 |         |       |              |            |    |                        |             |
| 01                 | 1022489   | -CASING                                                  |         | 1     |              |            |    |                        |             |
| 02                 | 4179155   | •SLEEVE                                                  |         | 1     |              |            |    |                        |             |
| 03                 | 4179156   | -SP00L                                                   |         | 1     |              |            |    |                        |             |
| 05                 | 4367385   | -CYL. ;LOAD                                              |         | 1     |              |            |    |                        |             |
| 06                 | 4367500   | ·PISTON                                                  |         | 1     |              |            |    |                        |             |
| 07                 | 4150302   | ·O-RING                                                  |         | 1     |              |            |    |                        |             |
| 08                 | 4085607   | -RING; BACK-UP                                           |         | 1     |              |            |    |                        |             |
| 09                 | 4180349   | ·O-RING                                                  |         | 1     |              |            |    |                        |             |
| 12                 | 4179161   | ·STOPPER                                                 |         | 2     |              |            |    |                        |             |
| 13                 | 4368619   | ·STOPPER                                                 |         | 1     |              |            |    |                        |             |
| 14                 | 4342843   | -O-RING                                                  |         | 3     |              |            |    |                        |             |
| 15                 | 4342841   | ·O-RING                                                  |         | 2     |              |            |    |                        |             |
| 16                 | 4068898   | ·NUT                                                     |         | 2     |              |            |    |                        |             |
| 17                 | M500807   | - NUT                                                    |         | 2     |              |            |    |                        |             |
| 20                 | 4179171   | ·PISTON                                                  |         | 1     |              |            |    |                        |             |
| 21                 | 4179170   | ·CYL.                                                    |         | 1     |              |            |    |                        |             |
| 24                 | 4347107   | ·STOPPER; INNER                                          |         | 1     |              |            |    |                        |             |
| 27                 | 4346522   | ·SLEEVE                                                  |         | 1     |              |            |    |                        |             |
| 28                 | 4346521   | ·SP00L                                                   |         | 1     |              |            |    |                        |             |
| 29                 | 4265964   | ·SCREW; SET                                              |         | 1     |              |            |    |                        |             |
| 34                 | J950010   | ·NUT                                                     |         | 1     |              |            |    |                        |             |
| 35                 | 3075775   | - COVER ; REAR                                           |         | 1     |              |            |    |                        |             |
| 36                 | 4179173   | · COVER                                                  |         | 1     |              |            |    |                        |             |
| 37                 | M340820   | ·BOLT; SOCKET                                            |         | 8     |              |            |    |                        |             |
| 38                 | 4514388   | ·WASHER; SPRING                                          |         | 8     | -            |            |    |                        |             |
| 40                 | 4179174   | · PLUG                                                   |         | 1     |              |            |    |                        |             |
| 41                 | 4342846   | ·O-RING                                                  |         | 1     |              |            |    |                        |             |
| 43                 | M341056   | ·BOLT; SOCKET                                            |         | 4     |              |            |    |                        |             |
| 44                 | 984054    | ·WASHER; SPRING                                          |         | 4     |              |            |    |                        |             |
| 47                 | 4194176   | ·SPRING; COMPRES.                                        |         | 1     |              |            |    |                        |             |
| 48                 | 4350938   | ·SPRING; COMPRES.                                        |         | 1     |              |            |    |                        |             |
| 49                 | 4350928   | ·SPRING; COMPRES.                                        |         | 1     |              |            |    |                        |             |
|                    |           |                                                          |         |       |              |            |    |                        |             |
|                    |           |                                                          |         |       |              |            |    |                        |             |