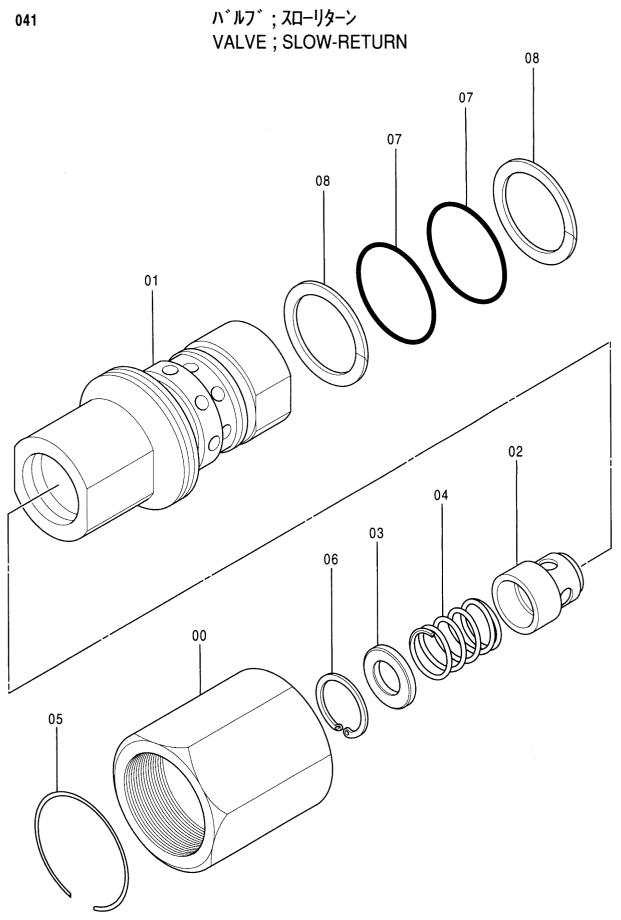

| 部品番号<br>PART NO. | コード<br>CODE | 部 品 名                  | PART NAME                   | 適用号機<br>SERIAL NO. | 頁<br>PAGE        |
|------------------|-------------|------------------------|-----------------------------|--------------------|------------------|
| ポンプ              |             |                        | PUMP                        |                    |                  |
| 9151953          | 9151953     | ポンプ装置                  | PUMP DEVICE                 |                    | 001              |
| +++++            | 9151954     | ・ポンプ;ユニット              | -PUMP;UNIT                  |                    | 003              |
| 9151955          | 9151955     | ・・レギュレータ               | ··REGULATOR                 |                    | 005              |
| 4276918          | 0450900B    | ・ポンプ;ギヤ                | ·PUMP;GEAR                  |                    | 007              |
| モータ;オイ           | ル           |                        | MOTOR;OIL                   |                    |                  |
| 4367523          | 0692700A    | モータ;オイル(旋回)            | MOTOR;OIL (SWING)           |                    | 009              |
| 9150848          | 9150848     | モータ;オイル(走行)<270, LC>   | MOTOR;OIL (TRAVEL) <270, LO | c>                 | 011              |
| 9157762          | 9157762     | ・バルブ; ブレーキ             | ·VALVE; BRAKE               |                    | 013              |
| 9134147          | 9134147A    | ・・バルブ;リリーフ             | ··VALVE;RELIEF              |                    | 015              |
| 9098902          | 9098902A    | ・ピストン;サーボ              | ·PISTON; SERVO              |                    | 017              |
| 9149125          | 9149125     | モータ;オイル(走行)<280H, LCH> | MOTOR;OIL (TRAVEL) <280H,I  | LCH>               | 019              |
| 9157762          | 9157762     | ・バルブ;ブレーキ              | ·VALVE;BRAKE                |                    | (013)            |
| 9134147          | 9134147A    | ・・バルブ;リリーフ             | ··VALVE;RELIEF              |                    | (015)            |
| 9157588          | 9157588     | ・ピストン;サーボ              | ·PISTON; SERVO              |                    | 021              |
| バルブ              |             |                        | VALVE                       |                    |                  |
| 4367134          |             | バルブ;コントロール             | VALVE; CONTROL              |                    |                  |
| ++++++           | 0690600A    | ・バルブ;コントロール(1/5)       | ·VALVE;CONTROL (1/5)        |                    | 023              |
| ++++++           | 0690700A    | ・パルブ;コントロール(2/5)       | ·VALVE;CONTROL (2/5)        |                    | 025              |
| ++++++           | 0690800A    | ・バルブ;コントロール(3/5)       | ·VALVE;CONTROL (3/5)        |                    | 027              |
| ++++++           | 0690900A    | ・バルブ;コントロール(4/5)       | ·VALVE;CONTROL (4/5)        |                    | 029              |
| ++++++           | 0691000A    | ・バルブ;コントロール(5/5)       | ·VALVE;CONTROL (5/5)        |                    | 031              |
| 9156581          | 9156581A    | バルブ;パイロット(フロント, 旋回)    | VALVE;PILOT (FRONT & SWING  | G)                 | 033              |
| 9151777          | 9151777     | バルブ;パイロット(走行)          | VALVE;PILOT (TRAVEL)        |                    | 035              |
| 9137384          | 9137384     | バルブ;パイロット              | VALVE; PILOT                |                    | 037              |
| 4367132          | 0672400A    | バルブ;フロウコントロール          | VALVE; FC                   |                    | 039              |
| 9075046          | 9075046B    | バルブ;スローリターン            | VALVE;SLOW-RETURN           |                    | 041              |
| 4391954          | 0452600     | バルブ;スローリターン            | VALVE;SLOW-RETURN           |                    | 043              |
| 4334827          | 0668300     | バルブ;ロック                | VALVE;LOCK                  |                    | 045              |
| 4351142          | 0670500     | パルブ;リリーフ               | VALVE; RELIEF               |                    | 047              |
| 4282545          | 0672700     | パルブ;ロータリ               | VALVE; ROTARY               |                    | 049              |
| 4311303          | 0644400     | バルブ;ホールデイング            | VALVE; HOLDING              |                    | 051              |
|                  |             |                        |                             |                    | - <del>-</del> . |