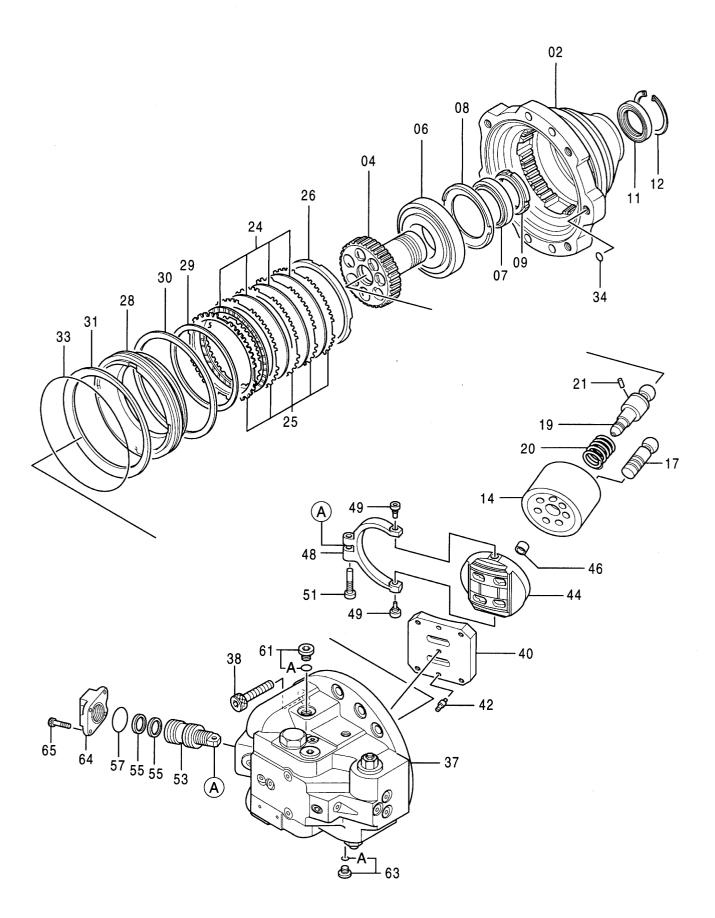

## ポンプ装置 PUMP DEVICE

| 符号   | 部品番号      | 部 品 名                                                    | コード      | 数量    | サービス        | 適用号機       | 互換 | 代替音<br>REPLACE<br>PART |    |
|------|-----------|----------------------------------------------------------|----------|-------|-------------|------------|----|------------------------|----|
| ITEM | PART NO.  | PART NAME                                                | CODE     | Q' TY | コード<br>S. C | SERIAL NO. |    | 部品番号<br>PART NO.       | 数量 |
|      | 9151953   | PUMP DEVICE                                              | 9151953  | 1     |             |            | 1  | 9155144                | 1  |
|      |           | <pre><for assembly="" mack<="" of="" pre=""></for></pre> | ine>     |       |             |            |    |                        |    |
|      | (9155144) | PUMP DEVICE                                              |          | 1     | S           |            |    |                        |    |
|      |           | <pre><for transportation=""></for></pre>                 |          |       |             |            |    |                        |    |
| 01   | 1020527   | -CASING; GEAR                                            |          | 1     |             |            |    |                        |    |
| 03   | 3063840   | ·GEAR; PILOT                                             |          | 1     |             |            |    |                        |    |
| 04   | 3055594   | ·SHAFT; GEAR                                             |          | 1     |             |            |    |                        |    |
| 05   | 958740    | ·BRG. ;BALL                                              |          | 2     |             |            |    |                        |    |
| 06   | 962002    | ·RING; RETAINING                                         |          | 1     |             |            |    |                        |    |
| 07   | 991725    | ·RING; RETAINING                                         |          | 1     |             |            |    |                        |    |
| 10   | ++++++    | ·PUMP;UNIT                                               | 9151954  | 1     | D           |            |    |                        |    |
| 12   | M492564   | -SCREW; DRIVE                                            |          | 2     |             |            |    |                        |    |
| 13   | 3076054   | ·NAME-PLATE                                              |          | 1     |             |            |    |                        |    |
| 14   | 3063842   | - GEAR                                                   |          | 1     |             |            |    |                        |    |
| 15   | 3063843   | - GEAR                                                   |          | 1     |             |            |    |                        |    |
| 16   | 4274552   | ·RING; RETAINING                                         |          | 2     |             |            |    |                        |    |
| 18   | 4099290   | ·PIN; SPRING                                             |          | 2     |             |            |    |                        |    |
| 21   | J901645   | ·BOLT                                                    | ,        | 6     | 1           |            |    |                        |    |
| 22   | A590916   | ·WASHER; SPRING                                          |          | 6     |             |            |    |                        |    |
| 23   | 8058352   | - PACKING                                                |          | 1     |             | 3.31       |    |                        |    |
| 25   | 4310055   | ·SEAL;01L                                                |          | 1     |             |            |    |                        |    |
| 26   | 991725    | ·RING; RETAINING                                         |          | 1     |             |            |    |                        |    |
| 28   | 4276918   | • PUMP ; GEAR                                            | 0450900B | 1     |             |            | i  |                        |    |
| 30   | M341028   | -BOLT; SOCKET                                            |          | 2     |             |            |    |                        |    |
| 31   | 984054    | ·WASHER; SPRING                                          | ,        | 2     |             |            |    |                        |    |
| 32   | 4114402   | ·WASHER                                                  |          | 2     |             |            |    |                        |    |
| 34   | 4317633   | · ADAPTER                                                |          | 2     |             |            |    |                        |    |
| 36   | 4234782   | • PLUG                                                   |          | 1     |             |            |    |                        |    |
| 37   | 4340855   | - GAUGE ; LEVEL                                          |          | 1     |             |            |    |                        |    |
| 39   | 9743977   | •PIPE                                                    |          | 1     |             |            |    |                        |    |
| 40   | 9742779   | · PACK I NG                                              |          | 1     |             |            |    |                        |    |
| 41   | M340816   | -BOLT; SOCKET                                            |          | 2     |             |            |    |                        |    |
| 43   | 9134111   | · PLUG                                                   |          | 1     |             |            |    |                        |    |
| 43A  | 4509180   | ··O-RING                                                 |          | 1     |             |            |    |                        |    |
| 45   | 4265372   | -SENSOR; REVOL.                                          |          | 1     |             |            |    |                        |    |
| 46   | 4306888   | -O-RING                                                  |          | 1     |             |            |    |                        |    |
| 47   | A590106   | ·WASHER; PLANE                                           |          | 1     |             |            |    |                        |    |
| 48   | M340616   | ·BOLT; SOCKET                                            |          | 1     |             |            |    |                        |    |
| 50   | 4369148   | •PIPE;E                                                  |          | 1     |             |            |    |                        |    |
| 51   | 4179837   | -FITTING; PIPE                                           |          | 2     |             |            |    |                        |    |

# ポンプ装置 PUMP DEVICE

|            |                  |                    |             | 010001- |                   |                    |        |                                            |                       |
|------------|------------------|--------------------|-------------|---------|-------------------|--------------------|--------|--------------------------------------------|-----------------------|
| 符号<br>ITEM | 部品番号<br>PART NO. | 部 品 名<br>PART NAME | コード<br>CODE | 双里 =    | ビス<br>コード<br>S. C | 適用号機<br>SERIAL NO. | 互換性ICA | 代替音<br>REPLACE<br>PART<br>部品番号<br>PART NO. | B 品ABLE<br>数量<br>Q'TY |
| 51A        | 957366           | ··O-RING           | 1           | 1       |                   |                    |        |                                            |                       |
| 53         | 4278547          | • ADAPTER          |             | .1      |                   |                    |        |                                            |                       |
| 53A        | 4506418          | ··O-RING           |             | 1       |                   |                    |        |                                            |                       |
| 54         | 9134110          | • PLUG             |             | 2       |                   |                    |        |                                            |                       |
| 54A        | 957366           | ··O-RING           |             | 1       |                   |                    |        |                                            |                       |
| 55         | 4179837          | ·FITTING;PIPE      |             | 2       |                   |                    |        |                                            |                       |
| 55A        | 957366           | ··O-RING           |             | 1       |                   |                    |        |                                            |                       |
| 56         | 3071564          | ·PIPE              |             | 1       |                   |                    |        | :                                          |                       |
| 57         | 9736515          | ·CLAMP             |             | 2       |                   |                    |        |                                            |                       |
| 58         | J900830          | ·BOLT              |             | 1       |                   |                    |        |                                            |                       |
| 59         | A590908          | ·WASHER; SPRING    |             | 1       |                   |                    |        |                                            |                       |
| 63         | 4314298          | - COUPLING         |             | 1       |                   |                    |        |                                            | Ė                     |
| 63A        | 4341223          | ··HUB              |             | 1       |                   |                    |        |                                            |                       |
| 63B        | 4334902          | ··SCREW; SET       |             | 2       |                   |                    |        |                                            |                       |
| 63C        | 4101345          | ··PIN;SPRING       |             | 4       |                   |                    |        |                                            |                       |
| 63D        | 4183166          | · · INSERT         |             | 4       |                   |                    |        |                                            |                       |
| 63E        | 4183168          | ··BOLT; SOCKET     |             | 4       |                   |                    |        |                                            |                       |
| 63F        | 4183165          | ·· ELEMENT         |             | 1       |                   |                    |        |                                            |                       |
|            |                  |                    |             |         |                   |                    |        |                                            |                       |
|            |                  |                    |             |         |                   |                    |        |                                            |                       |
|            |                  |                    |             |         |                   |                    |        |                                            |                       |
|            |                  |                    |             |         |                   |                    |        |                                            |                       |
|            |                  |                    |             |         |                   |                    |        |                                            |                       |
|            |                  |                    |             |         |                   |                    |        |                                            |                       |
|            |                  |                    |             |         |                   |                    |        |                                            |                       |
|            |                  |                    |             |         |                   |                    |        |                                            |                       |
|            |                  |                    |             |         |                   |                    |        |                                            | · ·                   |
|            |                  |                    |             |         |                   |                    |        |                                            | ĺ                     |
|            |                  |                    |             |         | İ                 |                    |        |                                            |                       |
|            |                  |                    |             |         |                   |                    |        |                                            |                       |
|            |                  |                    |             |         |                   |                    |        |                                            |                       |
|            |                  |                    |             |         |                   |                    |        |                                            |                       |
|            |                  |                    |             |         |                   |                    |        |                                            |                       |
|            |                  | •                  |             |         |                   |                    |        |                                            |                       |
|            |                  |                    |             |         |                   |                    |        |                                            |                       |
|            |                  |                    |             |         |                   |                    |        |                                            |                       |
|            |                  |                    |             |         |                   |                    |        |                                            |                       |
|            |                  |                    |             |         |                   |                    |        |                                            |                       |
|            |                  |                    |             |         |                   |                    |        |                                            |                       |
|            |                  |                    |             |         |                   |                    |        |                                            |                       |
|            | 1                |                    |             |         |                   |                    | •      |                                            |                       |