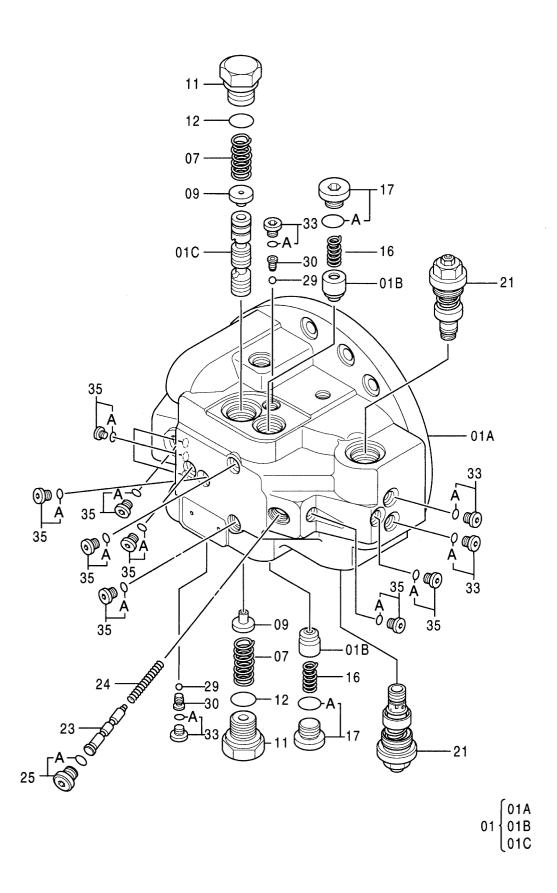

ホ°ンプ;ギヤ PUMP;GEAR

ポンプ;ギヤ PUMP;GEAR

|          |          |                  |          | 010001- |         |                    |      |                                |               |  |
|----------|----------|------------------|----------|---------|---------|--------------------|------|--------------------------------|---------------|--|
| 符号       | 部品番号     | 部 品 名            | コード      | 数量      | サービスコード | 適用号機<br>SERIAL NO. | 互換性  | 代替音<br>REPLACE<br>PART<br>部品番号 | BABLE<br>ABLE |  |
| ITEM     | PART NO. | PART NAME        | CODE     | Q' TY   | S. C    | SERTAL NO.         | I CA | PART NO.                       | Q'TY          |  |
|          | 4276918  | PUMP; GEAR       | 0450900B | 1       |         |                    |      |                                |               |  |
| 1        | ++++++   | · HOUS I NG      |          | 1       | D       |                    |      |                                |               |  |
| 2        | 0354601  | ·FLANGE          |          | 1       |         |                    |      |                                |               |  |
| 3        | 0408202  | ·SEAL;01L        |          | 1       | K       |                    |      |                                |               |  |
| 5        | 0354604  | ·RING; RETAINING |          | 1       | K       |                    |      |                                |               |  |
| 6        | 0408203  | ·SEAL            |          | 2       | K       |                    |      |                                |               |  |
| 7        | 0354603  | - COVER          |          | 1       |         |                    |      |                                |               |  |
| 9        | 0354607  | ·RING; BACK-UP   |          | 2       | K       |                    |      |                                | ]<br>         |  |
| 10       | 0354614  | ·KEY             |          | 2       | v       |                    |      |                                |               |  |
| 12       | 0354608  | ·O-RING<br>·GEAR |          | 1       | K       |                    |      |                                |               |  |
| 13       | ++++++   | -GEAR            |          | 1       | D       |                    |      |                                |               |  |
| 14<br>15 | 0354611  | -WASHER          |          | 4       |         |                    |      |                                |               |  |
| 16       | 0408204  | ·BOLT            |          | 4       |         |                    |      | :                              |               |  |
| 26       | ++++++   | ·BUSH            |          | 2       | D       |                    |      |                                |               |  |
| 27       | ++++++   | ·BUSH            |          | 2       | D       |                    |      |                                |               |  |
| 28       | 0354610  | ·PIN             |          | 4       |         |                    |      |                                |               |  |
| 100      | 0408207  | KIT; SEAL        |          | . 1     |         |                    |      |                                |               |  |
|          |          |                  |          |         |         |                    |      |                                |               |  |
|          |          |                  |          |         |         |                    |      |                                |               |  |
|          |          |                  |          |         |         |                    |      |                                |               |  |
|          |          | ·                |          |         |         |                    |      |                                |               |  |
|          |          |                  |          |         |         |                    |      |                                |               |  |
|          |          |                  |          |         |         |                    |      |                                |               |  |
|          |          |                  |          |         |         |                    |      |                                |               |  |
|          |          |                  |          |         |         |                    |      |                                |               |  |
|          |          |                  |          |         |         |                    |      |                                |               |  |
|          |          |                  |          |         |         |                    |      |                                |               |  |
|          |          |                  |          |         |         |                    |      |                                |               |  |
| 1877-74  |          |                  |          |         |         |                    |      |                                |               |  |
|          |          |                  |          |         |         |                    |      |                                |               |  |
|          |          |                  |          |         |         |                    |      |                                |               |  |
|          |          |                  |          |         |         |                    |      |                                |               |  |
|          |          |                  |          |         |         |                    |      |                                |               |  |
|          |          |                  |          |         |         |                    |      |                                | a-a-yy        |  |
|          |          |                  |          |         |         |                    |      |                                |               |  |
|          |          |                  |          |         |         |                    |      |                                |               |  |
|          |          |                  |          |         |         |                    |      |                                |               |  |
|          |          |                  |          |         |         |                    |      |                                |               |  |
|          |          |                  |          |         |         |                    | L    | L                              | L             |  |