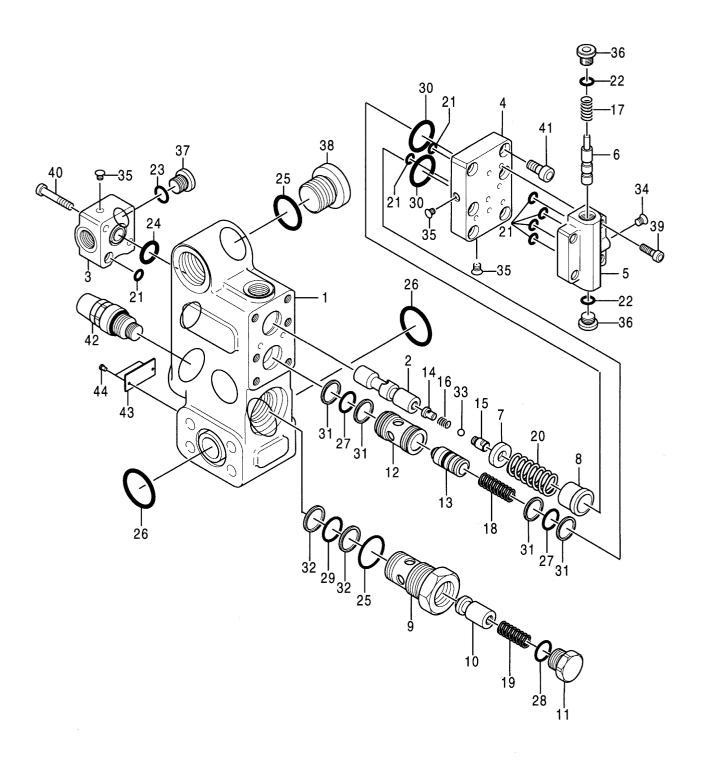

レキ゛ユレータ REGULATOR

レキ゛ユレータ REGULATOR

010001-

| ———<br>符号          | 部品番号      | 部 品 名                                                    | コード     | 数量    | サービス         | 適用号機       | 互換 | 代替音<br>REPLACE<br>PARI | B 品<br>ABLE |
|--------------------|-----------|----------------------------------------------------------|---------|-------|--------------|------------|----|------------------------|-------------|
| 何 <i>与</i><br>ITEM | PART NO.  | PART NAME                                                | CODE    | Q' TY | 3− F<br>S. C | SERIAL NO. | 性  | 部品番号<br>PART NO.       | 数量          |
|                    | 9151955   | REGULATOR                                                | 9151955 | 1     |              |            | Ī  | 9155145                | 1           |
|                    |           | <pre><for assembly="" macl<="" of="" pre=""></for></pre> | ine>    |       |              |            |    |                        |             |
|                    | (9155145) | REGULATOR                                                |         | 1     | S            |            |    |                        |             |
|                    |           | <pre><for transportation=""></for></pre>                 |         |       |              |            |    |                        |             |
| 01                 | 1022489   | -CASING                                                  |         | 1     |              |            |    |                        |             |
| 02                 | 4179155   | •SLEEVE                                                  |         | 1     |              |            |    |                        |             |
| 03                 | 4179156   | -SP00L                                                   |         | 1     |              |            |    |                        |             |
| 05                 | 4367385   | -CYL. ;LOAD                                              |         | 1     |              |            |    |                        |             |
| 06                 | 4367500   | ·PISTON                                                  |         | 1     |              |            |    |                        |             |
| 07                 | 4150302   | ·O-RING                                                  |         | 1     |              |            |    |                        |             |
| 08                 | 4085607   | -RING; BACK-UP                                           |         | 1     |              |            |    |                        |             |
| 09                 | 4180349   | ·O-RING                                                  |         | 1     |              |            |    |                        |             |
| 12                 | 4179161   | ·STOPPER                                                 |         | 2     |              |            |    |                        |             |
| 13                 | 4368619   | ·STOPPER                                                 |         | 1     |              |            |    |                        |             |
| 14                 | 4342843   | -O-RING                                                  |         | 3     |              |            |    |                        |             |
| 15                 | 4342841   | ·O-RING                                                  |         | 2     |              |            |    |                        |             |
| 16                 | 4068898   | ·NUT                                                     |         | 2     |              |            |    |                        |             |
| 17                 | M500807   | - NUT                                                    |         | 2     |              |            |    |                        |             |
| 20                 | 4179171   | ·PISTON                                                  |         | 1     |              |            |    |                        |             |
| 21                 | 4179170   | ·CYL.                                                    |         | 1     |              |            |    |                        |             |
| 24                 | 4347107   | ·STOPPER; INNER                                          |         | 1     |              |            |    |                        |             |
| 27                 | 4346522   | ·SLEEVE                                                  |         | 1     |              |            |    |                        |             |
| 28                 | 4346521   | ·SP00L                                                   |         | 1     |              |            |    |                        |             |
| 29                 | 4265964   | ·SCREW; SET                                              |         | 1     |              |            |    |                        |             |
| 34                 | J950010   | ·NUT                                                     |         | 1     |              |            |    |                        |             |
| 35                 | 3075775   | - COVER ; REAR                                           |         | 1     |              |            |    |                        |             |
| 36                 | 4179173   | · COVER                                                  |         | 1     |              |            |    |                        |             |
| 37                 | M340820   | ·BOLT; SOCKET                                            |         | 8     |              |            |    |                        |             |
| 38                 | 4514388   | ·WASHER; SPRING                                          |         | 8     | -            |            |    |                        |             |
| 40                 | 4179174   | · PLUG                                                   |         | 1     |              |            |    |                        |             |
| 41                 | 4342846   | ·O-RING                                                  |         | 1     |              |            |    |                        |             |
| 43                 | M341056   | ·BOLT; SOCKET                                            |         | 4     |              |            |    |                        |             |
| 44                 | 984054    | ·WASHER; SPRING                                          |         | 4     |              |            |    |                        |             |
| 47                 | 4194176   | ·SPRING; COMPRES.                                        |         | 1     |              |            |    |                        |             |
| 48                 | 4350938   | ·SPRING; COMPRES.                                        |         | 1     |              |            |    |                        |             |
| 49                 | 4350928   | ·SPRING; COMPRES.                                        |         | 1     |              |            |    |                        |             |
|                    |           |                                                          |         |       |              |            |    |                        |             |
|                    |           |                                                          |         |       |              |            |    |                        |             |