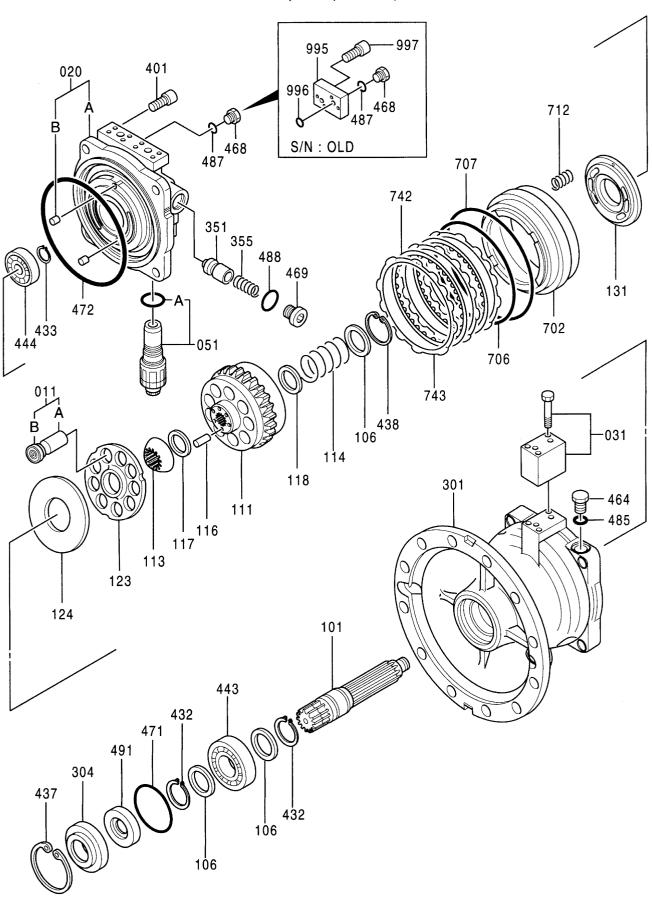

モータ;オイル(旋回) MOTOR;OIL(SWING)

モータ;オイル(旋回) MOTOR; OIL (SWING)

010001-

| 符号   | 部品番号     | 部 品 名            | コード      |       | サービス<br>コード | 適用号機          | 互換性 | 代 替 音<br>REPLACE<br>PART | ABLE |
|------|----------|------------------|----------|-------|-------------|---------------|-----|--------------------------|------|
| ITEM | PART NO. | PART NAME        | CODE     | Q' TY | S. C        | SERIAL NO.    |     | 部品番号<br>PART NO.         |      |
|      | 4367523  | MOTOR; OIL       | 0692700A | 1     |             |               |     |                          |      |
| 011  | 0365401  | ·PISTON SUB      |          | 9     |             |               |     |                          |      |
| 011A | ++++++   | ··PISTON         |          | 1     | D           |               |     |                          |      |
| 011B | ++++++   | ··SH0E           |          | 1     | D           |               |     |                          |      |
| 020  | 0692701  | ·CASING ASS'Y    |          | 1     |             | -010004       |     |                          |      |
| 020  | 0692702  | -CASING ASS'Y    |          | 1     |             | 010005-001136 |     |                          |      |
| 020  | 0692711  | -CASING ASS'Y    |          | 1     | #           | 001137-       |     |                          |      |
| 020A | ++++++   | CAS I NG         |          | . 1   | D           | -010004       |     |                          |      |
| 020A | ++++++   | · · CASING       |          | 1     | D           | 010005-001136 |     |                          |      |
| 020A | ++++++   | · · CASING       |          | 1     | #           | 001137-       |     |                          |      |
| 020B | ++++++   | ··PIN            |          | 2     | D           |               |     |                          |      |
| 031  | 0692703  | ·VALVE           |          | 1     |             |               |     |                          |      |
| 051  | 0692704  | ·VALVE; RELIEF   |          | 2     |             |               |     |                          |      |
| 051A | A811030  | ··O-RING         |          | 1     |             |               |     |                          |      |
| 101  | 0365404  | ·SHAFT           |          | 1     |             |               |     |                          |      |
| 106  | 0365405  | ·SPACER          |          | . 3   |             |               |     |                          |      |
| 111  | 0496104  | ·CYL.            |          | 1     |             |               |     |                          |      |
| 113  | 0365407  | ·BUSHING         |          | 1     |             |               |     |                          |      |
| 114  | 0365408  | ·SPRING          |          | 1     |             |               |     |                          |      |
| 116  | 0365409  | ·ROD; PUSH       |          | 12    |             |               |     |                          |      |
| 117  | 0365410  | ·SPACER          |          | 1     |             |               |     |                          |      |
| 118  | 0365411  | SPACER           |          | 1     |             |               |     |                          |      |
| 123  | 0365412  | · PLATE          |          | 1     |             |               |     |                          |      |
| 124  | 0692705  | · PLATE          |          | 1     |             |               |     |                          |      |
| 131  | 0496105  | ·PLATE; VALVE    |          | 1     |             |               |     |                          |      |
| 301  | 0692706  | · CAS I NG       |          | 1     |             | -010004       |     |                          |      |
| 301  | 0692707  | · CAS I NG       |          | 1     |             | 010005-       |     |                          |      |
| 304  | 0365416  | - COVER          |          | 1     |             |               |     |                          |      |
| 351  | 0409215  | · PLUNGER        |          | 2     |             |               |     |                          |      |
| 355  | 0409216  | ·SPRING          |          | 2     |             |               |     |                          |      |
| 401  | 0365417  | -BOLT; SOCKET    |          | 4     |             |               |     |                          |      |
| 432  | 991345   | ·RING; RETAINING |          | 2     |             |               |     |                          |      |
| 433  | 942517   | -RING; RETAINING |          | 1     |             |               |     |                          |      |
| 437  | 973069   | ·RING; RETAINING |          | 1     |             |               |     |                          |      |
| 438  | 931346   | ·RING; RETAINING |          | 1     |             |               |     |                          |      |
| 443  | 0353316  | •BRG. ;ROL.      |          | 1     |             |               |     |                          |      |
| 444  | 0365324  | -BRG. ;ROL.      |          | 1     |             |               |     |                          |      |
| 464  | 0629404  | • PLUG           |          | 1     |             |               |     |                          |      |
| 468  | 0629404  | - PLUG           |          | 2     |             |               |     |                          |      |
| 469  | 0692708  | ·PLUG            |          | 2     |             |               |     |                          |      |

モータ;オイル (旋回) MOTOR;OIL (SWING)

モータ;オイル(旋回) MOTOR;OIL(SWING)

|            |                    |                    | 010001-     |             |                     |                    |                                         |                                 |             |  |
|------------|--------------------|--------------------|-------------|-------------|---------------------|--------------------|-----------------------------------------|---------------------------------|-------------|--|
| 符号<br>ITEM | 部品番号<br>PART NO.   | 部 品 名<br>PART NAME | コード<br>CODE | 数量<br>Q' TY | サービス<br>コード<br>S. C | 適用号機<br>SERIAL NO. | 互換性 🔾                                   | 代替 部<br>REPLACE<br>PART<br>部品番号 | B ABLE S 数量 |  |
|            |                    | 0.000              |             | 1           |                     |                    | TGA                                     | PART NO.                        | Q IY        |  |
| 471        | A811110            | · O-RING           |             | 1 1         |                     |                    |                                         |                                 |             |  |
| 472        | 0692709            | O-RING             |             | '           |                     |                    |                                         |                                 |             |  |
| 485        | 957366             | - O-RING           |             | 2           |                     |                    |                                         |                                 |             |  |
| 487        | 957366             | · O-RING           |             | 2           |                     |                    |                                         |                                 |             |  |
| 488        | 4506428            | · O-RING           |             | 1           |                     |                    |                                         |                                 |             |  |
| 491        | 0251914            | ·SEAL;OIL          |             | 1           |                     |                    |                                         |                                 |             |  |
| 702        | 0365425            | ·PISTON; BRAKE     |             | 1           |                     |                    |                                         |                                 |             |  |
| 706        | 0365326            | -O-RING<br>-O-RING |             | 1           |                     |                    |                                         |                                 |             |  |
| 707        | 0365427            | · SPRING; BRAKE    |             | 22          |                     |                    |                                         |                                 |             |  |
| 712        | 0365331            | -PLATE             |             | 2           |                     |                    |                                         |                                 |             |  |
| 742        | 0365428<br>0365429 | ·PLATE             |             | 3           |                     |                    |                                         |                                 |             |  |
| 743        | 0365429            | ·PLATE             |             | 1           |                     | -001136            |                                         | :                               |             |  |
| 995        | 4506412            | · O-RING           |             | 2           |                     | -001136            |                                         |                                 |             |  |
| 996<br>997 | 0210718            | ·BOLT;SOCKET       |             | 4           |                     | -001136            |                                         |                                 |             |  |
| 991        | 0210718            | -BULT, SUCKET      |             |             |                     |                    |                                         |                                 | -           |  |
|            |                    |                    |             |             |                     |                    |                                         |                                 |             |  |
|            |                    |                    |             |             |                     |                    |                                         |                                 |             |  |
|            |                    |                    |             |             |                     |                    |                                         |                                 |             |  |
|            |                    |                    |             |             |                     |                    |                                         |                                 |             |  |
|            |                    |                    |             |             |                     |                    |                                         |                                 |             |  |
|            |                    |                    |             |             |                     |                    |                                         |                                 |             |  |
|            |                    |                    |             |             |                     |                    |                                         |                                 |             |  |
|            |                    |                    |             |             |                     |                    |                                         |                                 |             |  |
|            |                    |                    |             |             |                     |                    |                                         |                                 |             |  |
|            |                    |                    |             |             |                     |                    |                                         |                                 |             |  |
|            |                    |                    |             |             |                     |                    |                                         |                                 |             |  |
|            |                    |                    |             |             |                     |                    |                                         |                                 |             |  |
|            |                    |                    |             |             |                     |                    |                                         |                                 |             |  |
|            |                    |                    |             | :           |                     |                    |                                         |                                 |             |  |
|            |                    |                    |             |             |                     |                    | *************************************** |                                 |             |  |
|            |                    |                    |             | į           |                     |                    |                                         |                                 |             |  |
|            |                    |                    |             |             |                     |                    |                                         |                                 |             |  |
|            |                    |                    |             |             |                     |                    |                                         |                                 |             |  |
|            |                    |                    |             |             |                     |                    |                                         |                                 |             |  |
|            |                    |                    |             |             |                     |                    |                                         |                                 |             |  |
|            |                    |                    |             |             |                     |                    |                                         |                                 |             |  |
|            |                    |                    |             |             |                     |                    |                                         |                                 |             |  |
|            |                    |                    |             |             |                     |                    |                                         |                                 |             |  |
|            |                    |                    |             |             |                     |                    |                                         |                                 |             |  |
|            |                    |                    |             |             |                     | D15 L 51 . (       |                                         | <u> </u>                        |             |  |