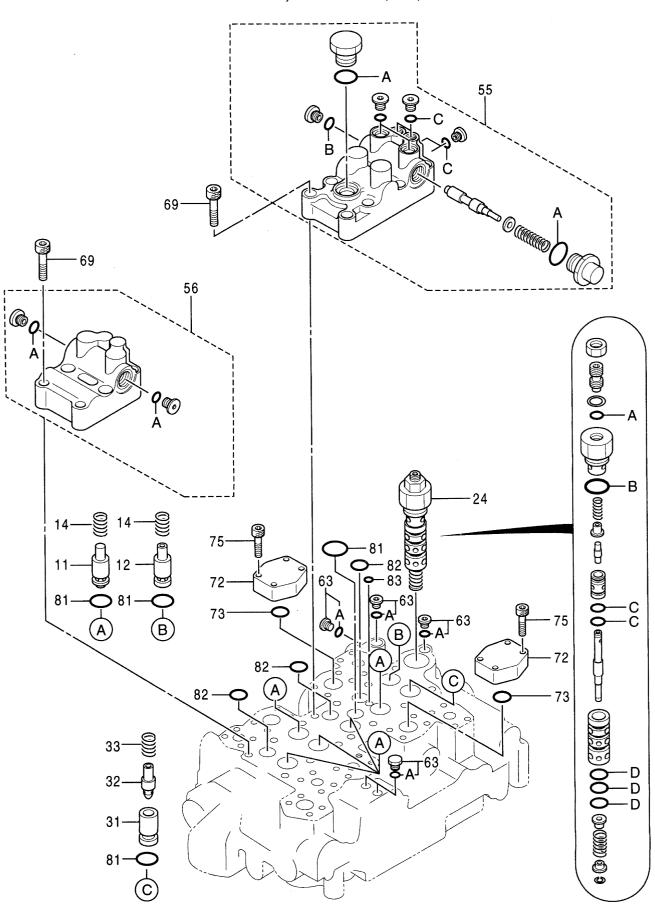

|                         |
|                |                               |                              |             |       |                    |                    |                 |                                            |                         |
|                |                               |                              |             |       |                    |                    |                 |                                            |                         |
|                |                               |                              |             |       |                    |                    |                 |                                            |                         |

ハ゛ルフ゛; コントロール (1/5) VALVE; CONTROL (1/5)



ハ゛ルフ゛; コントロール (1/5) VALVE; CONTROL (1/5)

|      |             |                        | 010001-                               | 01-    |         |            |     |                        |             |
|------|-------------|------------------------|---------------------------------------|--------|---------|------------|-----|------------------------|-------------|
| 符号   | 部品番号        | 部 品 名                  | コード                                   | 数量     | サービスコード | 適用号機       | 互換性 | 代替音<br>REPLACE<br>PART | B 品<br>ABLE |
| ITEM | PART NO.    | PART NAME              | CODE                                  | Q' TY  | S. C    | SERIAL NO. |     | 部品番号<br>PART NO.       |             |
|      | 4367134     | VALVE; CONTROL (1/5)   | 0690600A                              | 1      |