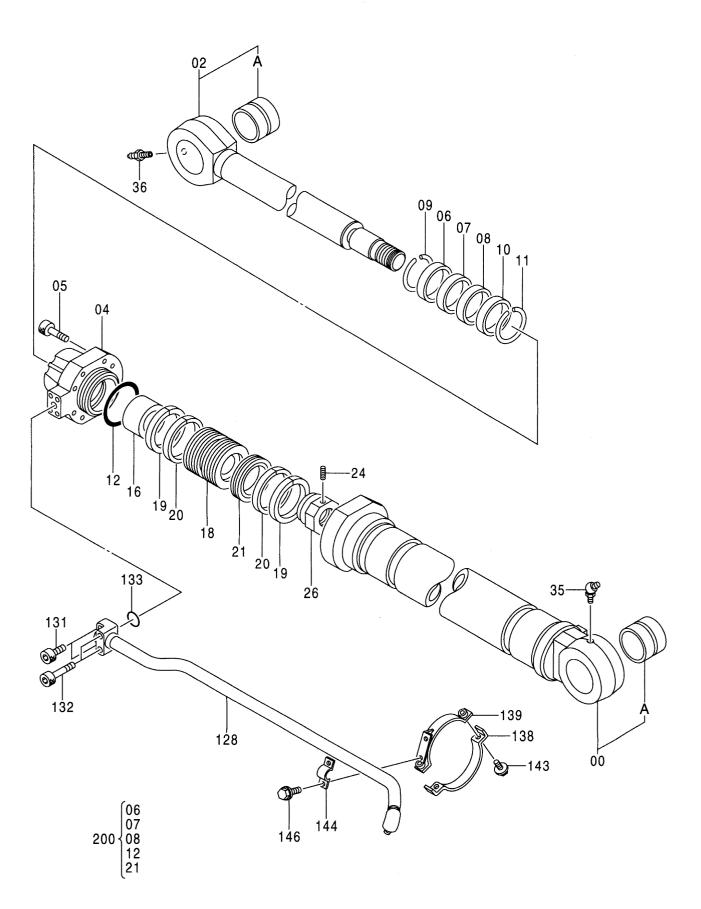

| 部品番号<br>PART NO. | コード<br>CODE | 部 品 名              | PART NA   |                      | 適用号機<br>SERIAL NO. | 頁<br>PAGE |
|------------------|-------------|--------------------|-----------|----------------------|--------------------|-----------|
|                  |             | //                 |           |                      | ***                |           |
| シリンダ             |             |                    | CYLII     | NDER                 |                    |           |
| 9147235          | 9147235     | シリンダ; ブーム(右)       | CYL. ; BC | OOM (R)              |                    | 053       |
| 9147236          |             | シリンダ; ブーム(左)       | CYL. ;BC  |                      |                    | 055       |
| 9147237          |             | シリンダ;アーム           | CYL.; AF  | ••••                 |                    | 057       |
| 4380500          | 0451300     | シリンダ;アーム(スーパーロング)  | CYL.; AF  | RM (RIVER MAINTENANC | E)                 | 059       |
| 9147238          | 9147238     | シリンダ;バケット          | CYL. ; Bl |                      |                    | 061       |
| 4371061          | 0671500A    | シリンダ;バケット(スーパーロング) |           | JCKET (RIVER MAINTEN |                    | 063       |
| 索 引              |             |                    | PART      | SINDEX               |                    | 065       |