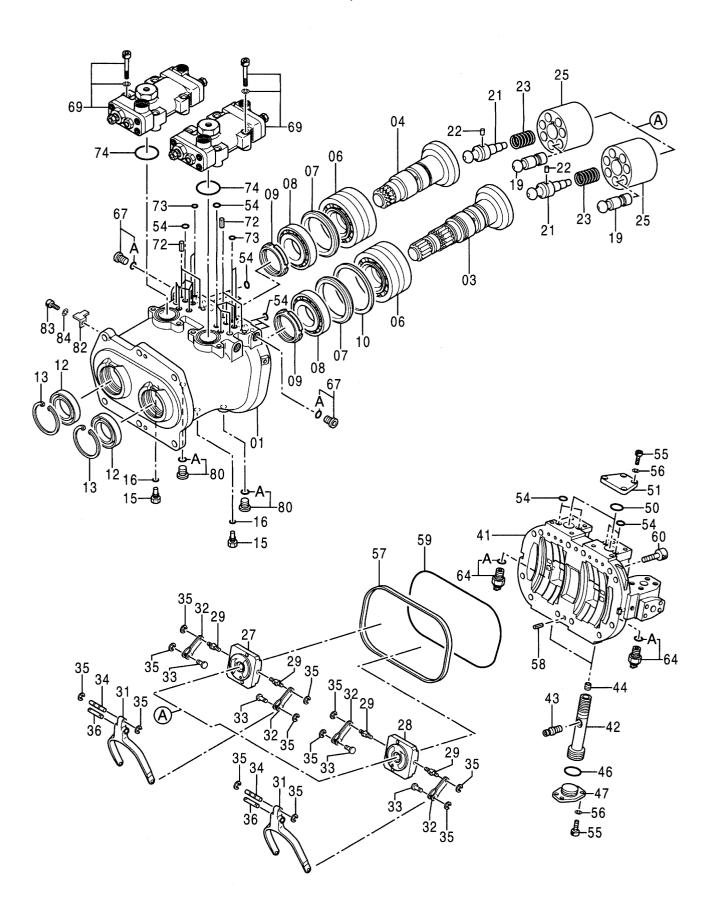

ポンプ装置 PUMP DEVICE

## ポンプ装置 PUMP DEVICE

| 符号   | 部品番号      | 部 品 名                                                    | コード      | 数量    | サービス        | 適用号機       | 互換 | 代替音<br>REPLACE<br>PART |    |
|------|-----------|----------------------------------------------------------|----------|-------|-------------|------------|----|------------------------|----|
| ITEM | PART NO.  | PART NAME                                                | CODE     | Q' TY | コード<br>S. C | SERIAL NO. |    | 部品番号<br>PART NO.       | 数量 |
|      | 9151953   | PUMP DEVICE                                              | 9151953  | 1     |             |            | 1  | 9155144                | 1  |
|      |           | <pre><for assembly="" mack<="" of="" pre=""></for></pre> | ine>     |       |             |            |    |                        |    |
|      | (9155144) | PUMP DEVICE                                              |          | 1     | S           |            |    |                        |    |
|      |           | <pre><for transportation=""></for></pre>                 |          |       |             |            |    |                        |    |
| 01   | 1020527   | -CASING; GEAR                                            |          | 1     |             |            |    |                        |    |
| 03   | 3063840   | ·GEAR; PILOT                                             |          | 1     |             |            |    |                        |    |
| 04   | 3055594   | ·SHAFT; GEAR                                             |          | 1     |             |            |    |                        |    |
| 05   | 958740    | ·BRG. ;BALL                                              |          | 2     |             |            |    |                        |    |
| 06   | 962002    | ·RING; RETAINING                                         |          | 1     |             |            |    |                        |    |
| 07   | 991725    | ·RING; RETAINING                                         |          | 1     |             |            |    |                        |    |
| 10   | ++++++    | ·PUMP;UNIT                                               | 9151954  | 1     | D           |            |    |                        |    |
| 12   | M492564   | -SCREW; DRIVE                                            |          | 2     |             |            |    |                        |    |
| 13   | 3076054   | ·NAME-PLATE                                              |          | 1     |             |            |    |                        |    |
| 14   | 3063842   | - GEAR                                                   |          | 1     |             |            |    |                        |    |
| 15   | 3063843   | - GEAR                                                   |          | 1     |             |            |    |                        |    |
| 16   | 4274552   | ·RING; RETAINING                                         |          | 2     |             |            |    |                        |    |
| 18   | 4099290   | ·PIN; SPRING                                             |          | 2     |             |            |    |                        |    |
| 21   | J901645   | ·BOLT                                                    | ,        | 6     | 1           |            |    |                        |    |
| 22   | A590916   | ·WASHER; SPRING                                          |          | 6     |             |            |    |                        |    |
| 23   | 8058352   | - PACKING                                                |          | 1     |             | 3.31       |    |                        |    |
| 25   | 4310055   | ·SEAL;01L                                                |          | 1     |             |            |    |                        |    |
| 26   | 991725    | ·RING; RETAINING                                         |          | 1     |             |            |    |                        |    |
| 28   | 4276918   | • PUMP ; GEAR                                            | 0450900B | 1     |             |            | i  |                        |    |
| 30   | M341028   | -BOLT; SOCKET                                            |          | 2     |             |            |    |                        |    |
| 31   | 984054    | ·WASHER; SPRING                                          | ,        | 2     |             |            |    |                        |    |
| 32   | 4114402   | ·WASHER                                                  |          | 2     |             |            |    |                        |    |
| 34   | 4317633   | · ADAPTER                                                |          | 2     |             |            |    |                        |    |
| 36   | 4234782   | • PLUG                                                   |          | 1     |             |            |    |                        |    |
| 37   | 4340855   | - GAUGE ; LEVEL                                          |          | 1     |             |            |    |                        |    |
| 39   | 9743977   | •PIPE                                                    |          | 1     |             |            |    |                        |    |
| 40   | 9742779   | · PACK I NG                                              |          | 1     |             |            |    |                        |    |
| 41   | M340816   | -BOLT; SOCKET                                            |          | 2     |             |            |    |                        |    |
| 43   | 9134111   | · PLUG                                                   |          | 1     |             |            |    |                        |    |
| 43A  | 4509180   | ··O-RING                                                 |          | 1     |             |            |    |                        |    |
| 45   | 4265372   | -SENSOR; REVOL.                                          |          | 1     |             |            |    |                        |    |
| 46   | 4306888   | -O-RING                                                  |          | 1     |             |            |    |                        |    |
| 47   | A590106   | ·WASHER; PLANE                                           |          | 1     |             |            |    |                        |    |
| 48   | M340616   | ·BOLT; SOCKET                                            |          | 1     |             |            |    |                        |    |
| 50   | 4369148   | •PIPE;E                                                  |          | 1     |             |            |    |                        |    |
| 51   | 4179837   | -FITTING; PIPE                                           |          | 2     |             |            |    |                        |    |

# ポンプ装置 PUMP DEVICE

|            |                  |                    |             | 010001- |                   |                    |        |                                            |                       |
|------------|------------------|--------------------|-------------|---------|-------------------|--------------------|--------|--------------------------------------------|-----------------------|
| 符号<br>ITEM | 部品番号<br>PART NO. | 部 品 名<br>PART NAME | コード<br>CODE | 双里 =    | ビス<br>コード<br>S. C | 適用号機<br>SERIAL NO. | 互換性ICA | 代替音<br>REPLACE<br>PART<br>部品番号<br>PART NO. | B 品ABLE<br>数量<br>Q'TY |
| 51A        | 957366           | ··O-RING           | 1           | 1       |                   |                    |        |                                            |                       |
| 53         | 4278547          | • ADAPTER          |             | .1      |                   |                    |        |                                            |                       |
| 53A        | 4506418          | ··O-RING           |             | 1       |                   |                    |        |                                            |                       |
| 54         | 9134110          | • PLUG             |             | 2       |                   |                    |        |                                            |                       |
| 54A        | 957366           | ··O-RING           |             | 1       |                   |                    |        |                                            |                       |
| 55         | 4179837          | ·FITTING;PIPE      |             | 2       |                   |                    |        |                                            |                       |
| 55A        | 957366           | ··O-RING           |             | 1       |                   |                    |        |                                            |                       |
| 56         | 3071564          | ·PIPE              |             | 1       |                   |                    |        | :                                          |                       |
| 57         | 9736515          | ·CLAMP             |             | 2       |                   |                    |        |                                            |                       |
| 58         | J900830          | ·BOLT              |             | 1       |                   |                    |        |                                            |                       |
| 59         | A590908          | ·WASHER; SPRING    |             | 1       |                   |                    |        |                                            |                       |
| 63         | 4314298          | - COUPLING         |             | 1       |                   |                    |        |                                            | Ė                     |
| 63A        | 4341223          | ··HUB              |             | 1       |                   |                    |        |                                            |                       |
| 63B        | 4334902          | ··SCREW; SET       |             | 2       |                   |                    |        |                                            |                       |
| 63C        | 4101345          | ··PIN;SPRING       |             | 4       |                   |                    |        |                                            |                       |
| 63D        | 4183166          | · · INSERT         |             | 4       |                   |                    |        |                                            |                       |
| 63E        | 4183168          | ··BOLT; SOCKET     |             | 4       |                   |                    |        |                                            |                       |
| 63F        | 4183165          | ·· ELEMENT         |             | 1       |                   |                    |        |                                            |                       |
|            |                  |                    |             |         |                   |                    |        |                                            |                       |
|            |                  |                    |             |         |                   |                    |        |                                            |                       |
|            |                  |                    |             |         |                   |                    |        |                                            |                       |
|            |                  |                    |             |         |                   |                    |        |                                            |                       |
|            |                  |                    |             |         |                   |                    |        |                                            |                       |
|            |                  |                    |             |         |                   |                    |        |                                            |                       |
|            |                  |                    |             |         |                   |                    |        |                                            |                       |
|            |                  |                    |             |         |                   |                    |        |                                            |                       |
|            |                  |                    |             |         |                   |                    |        |                                            | · ·                   |
|            |                  |                    |             |         |                   |                    |        |                                            | ĺ                     |
|            |                  |                    |             |         | İ                 |                    |        |                                            |                       |
|            |                  |                    |             |         |                   |                    |        |                                            |                       |
|            |                  |                    |             |         |                   |                    |        |                                            |                       |
|            |                  |                    |             |         |                   |                    |        |                                            |                       |
|            |                  |                    |             |         |                   |                    |        |                                            |                       |
|            |                  | •                  |             |         |                   |                    |        |                                            |                       |
|            |                  |                    |             |         |                   |                    |        |                                            |                       |
|            |                  |                    |             |         |                   |                    |        |                                            |                       |
|            |                  |                    |             |         |                   |                    |        |                                            |                       |
|            |                  |                    |             |         |                   |                    |        |                                            |                       |
|            |                  |                    |             |         |                   |                    |        |                                            |                       |
|            |                  |                    |             |         |                   |                    |        |                                            |                       |
|            | 1                |                    |             |         |                   |                    | •      |                                            |                       |