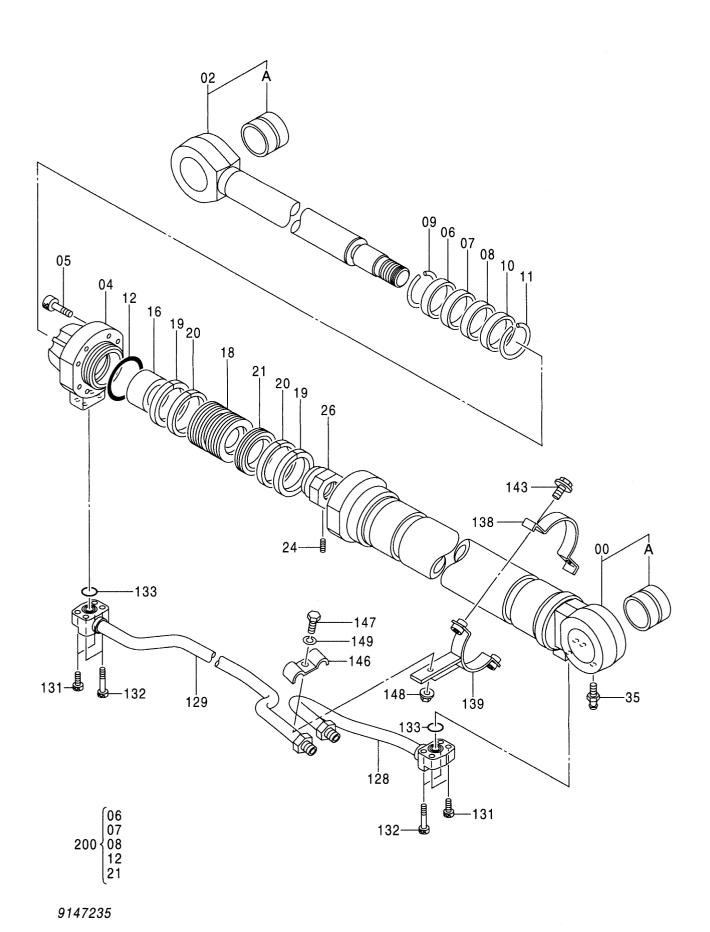

| 部品番号<br>PART NO. | コード<br>CODE | 部 品 名              | PART NA   |                      | 適用号機<br>SERIAL NO. | 頁<br>PAGE |
|------------------|-------------|--------------------|-----------|----------------------|--------------------|-----------|
|                  |             | //                 |           |                      | ***                |           |
| シリンダ             |             |                    | CYLII     | NDER                 |                    |           |
| 9147235          | 9147235     | シリンダ; ブーム(右)       | CYL. ; BC | OOM (R)              |                    | 053       |
| 9147236          |             | シリンダ; ブーム(左)       | CYL. ;BC  |                      |                    | 055       |
| 9147237          |             | シリンダ;アーム           | CYL.; AF  | ••••                 |                    | 057       |
| 4380500          | 0451300     | シリンダ;アーム(スーパーロング)  | CYL.; AF  | RM (RIVER MAINTENANC | E)                 | 059       |
| 9147238          | 9147238     | シリンダ;バケット          | CYL. ; Bl |                      |                    | 061       |
| 4371061          | 0671500A    | シリンダ;バケット(スーパーロング) |           | JCKET (RIVER MAINTEN |                    | 063       |
| 索 引              |             |                    | PART      | SINDEX               |                    | 065       |