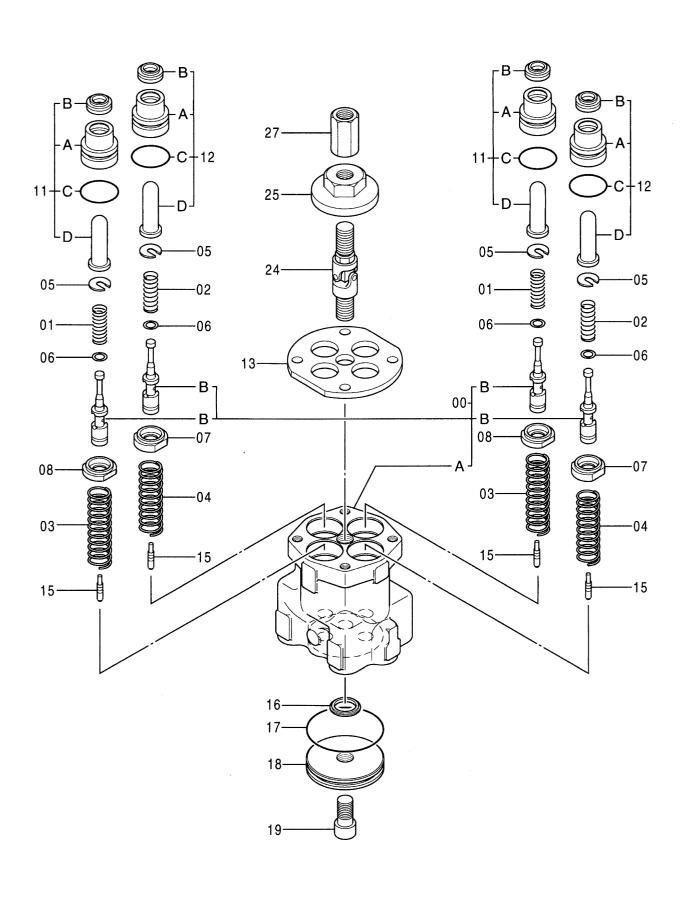

ポンプ装置 PUMP DEVICE

## ポンプ装置 PUMP DEVICE

| 符号   | 部品番号      | 部 品 名                                                    | コード      | 数量    | サービス        | 適用号機       | 互換 | 代替音<br>REPLACE<br>PART |    |
|------|-----------|----------------------------------------------------------|----------|-------|-------------|------------|----|------------------------|----|
| ITEM | PART NO.  | PART NAME                                                | CODE     | Q' TY | コード<br>S. C | SERIAL NO. |    | 部品番号<br>PART NO.       | 数量 |
|      | 9151953   | PUMP DEVICE                                              | 9151953  | 1     |             |            | 1  | 9155144                | 1  |
|      |           | <pre><for assembly="" mack<="" of="" pre=""></for></pre> | ine>     |       |             |            |    |                        |    |
|      | (9155144) | PUMP DEVICE                                              |          | 1     | S           |            |    |                        |    |
|      |           | <pre><for transportation=""></for></pre>                 |          |       |             |            |    |                        |    |
| 01   | 1020527   | -CASING; GEAR                                            |          | 1     |             |            |    |                        |    |
| 03   | 3063840   | ·GEAR; PILOT                                             |          | 1     |             |            |    |                        |    |
| 04   | 3055594   | ·SHAFT; GEAR                                             |          | 1     |             |            |    |                        |    |
| 05   | 958740    | ·BRG. ;BALL                                              |          | 2     |             |            |    |                        |    |
| 06   | 962002    | ·RING; RETAINING                                         |          | 1     |             |            |    |                        |    |
| 07   | 991725    | ·RING; RETAINING                                         |          | 1     |             |            |    |                        |    |
| 10   | ++++++    | ·PUMP;UNIT                                               | 9151954  | 1     | D           |            |    |                        |    |
| 12   | M492564   | -SCREW; DRIVE                                            |          | 2     |             |            |    |                        |    |
| 13   | 3076054   | ·NAME-PLATE                                              |          | 1     |             |            |    |                        |    |
| 14   | 3063842   | - GEAR                                                   |          | 1     |             |            |    |                        |    |
| 15   | 3063843   | - GEAR                                                   |          | 1     |             |            |    |                        |    |
| 16   | 4274552   | ·RING; RETAINING                                         |          | 2     |             |            |    |                        |    |
| 18   | 4099290   | ·PIN; SPRING                                             |          | 2     |             |            |    |                        |    |
| 21   | J901645   | ·BOLT                                                    | ,        | 6     | 1           |            |    |                        |    |
| 22   | A590916   | ·WASHER; SPRING                                          |          | 6     |             |            |    |                        |    |
| 23   | 8058352   | - PACKING                                                |          | 1     |             | 3.31       |    |                        |    |
| 25   | 4310055   | ·SEAL;01L                                                |          | 1     |             |            |    |                        |    |
| 26   | 991725    | ·RING; RETAINING                                         |          | 1     |             |            |    |                        |    |
| 28   | 4276918   | • PUMP ; GEAR                                            | 0450900B | 1     |             |            | i  |                        |    |
| 30   | M341028   | -BOLT; SOCKET                                            |          | 2     |             |            |    |                        |    |
| 31   | 984054    | ·WASHER; SPRING                                          | ,        | 2     |             |            |    |                        |    |
| 32   | 4114402   | ·WASHER                                                  |          | 2     |             |            |    |                        |    |
| 34   | 4317633   | · ADAPTER                                                |          | 2     |             |            |    |                        |    |
| 36   | 4234782   | • PLUG                                                   |          | 1     |             |            |    |                        |    |
| 37   | 4340855   | - GAUGE ; LEVEL                                          |          | 1     |             |            |    |                        |    |
| 39   | 9743977   | •PIPE                                                    |          | 1     |             |            |    |                        |    |
| 40   | 9742779   | · PACK I NG                                              |          | 1     |             |            |    |                        |    |
| 41   | M340816   | -BOLT; SOCKET                                            |          | 2     |             |            |    |                        |    |
| 43   | 9134111   | · PLUG                                                   |          | 1     |             |            |    |                        |    |
| 43A  | 4509180   | ··O-RING                                                 |          | 1     |             |            |    |                        |    |
| 45   | 4265372   | -SENSOR; REVOL.                                          |          | 1     |             |            |    |                        |    |
| 46   | 4306888   | -O-RING                                                  |          | 1     |             |            |    |                        |    |
| 47   | A590106   | ·WASHER; PLANE                                           |          | 1     |             |            |    |                        |    |
| 48   | M340616   | ·BOLT; SOCKET                                            |          | 1     |             |            |    |                        |    |
| 50   | 4369148   | •PIPE;E                                                  |          | 1     |             |            |    |                        |    |
| 51   | 4179837   | -FITTING; PIPE                                           |          | 2     |             |            |    |                        |    |