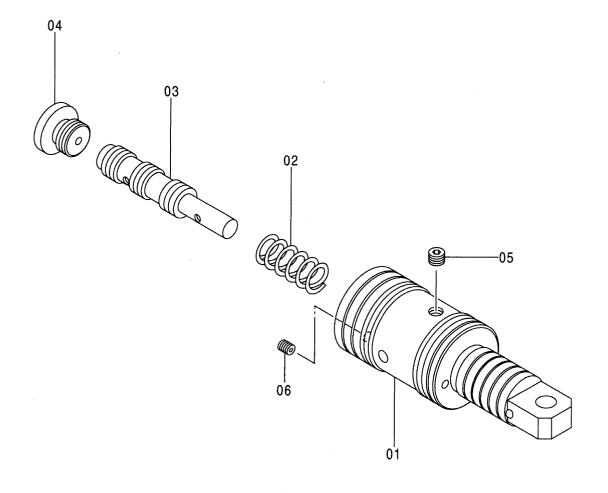

レキ゛ユレータ REGULATOR

レキ゛ユレータ REGULATOR

010001-

| ———<br>符号          | 部品番号      | 部 品 名                                                    | コード     | 数量    | サービス         | 適用号機       | 互換 | 代替音<br>REPLACE<br>PARI | B 品<br>ABLE |
|--------------------|-----------|----------------------------------------------------------|---------|-------|--------------|------------|----|------------------------|-------------|
| 何 <i>与</i><br>ITEM | PART NO.  | PART NAME                                                | CODE    | Q' TY | 3− F<br>S. C | SERIAL NO. | 性  | 部品番号<br>PART NO.       | 数量          |
|                    | 9151955   | REGULATOR                                                | 9151955 | 1     |              |            | Ī  | 9155145                | 1           |
|                    |           | <pre><for assembly="" macl<="" of="" pre=""></for></pre> | ine>    |       |              |            |    |                        |             |
|                    | (9155145) | REGULATOR                                                |         | 1     | S            |            |    |                        |             |
|                    |           | <pre><for transportation=""></for></pre>                 |         |       |              |            |    |                        |             |
| 01                 | 1022489   | -CASING                                                  |         | 1     |              |            |    |                        |             |
| 02                 | 4179155   | •SLEEVE                                                  |         | 1     |              |            |    |                        |             |
| 03                 | 4179156   | -SP00L                                                   |         | 1     |              |            |    |                        |             |
| 05                 | 4367385   | -CYL. ;LOAD                                              |         | 1     |              |            |    |                        |             |
| 06                 | 4367500   | ·PISTON                                                  |         | 1     |              |            |    |                        |             |
| 07                 | 4150302   | ·O-RING                                                  |         | 1     |              |            |    |                        |             |
| 08                 | 4085607   | -RING; BACK-UP                                           |         | 1     |              |            |    |                        |             |
| 09                 | 4180349   | ·O-RING                                                  |         | 1     |              |            |    |                        |             |
| 12                 | 4179161   | ·STOPPER                                                 |         | 2     |              |            |    |                        |             |
| 13                 | 4368619   | ·STOPPER                                                 |         | 1     |              |            |    |                        |             |
| 14                 | 4342843   | -O-RING                                                  |         | 3     |              |            |    |                        |             |
| 15                 | 4342841   | ·O-RING                                                  |         | 2     |              |            |    |                        |             |
| 16                 | 4068898   | ·NUT                                                     |         | 2     |              |            |    |                        |             |
| 17                 | M500807   | - NUT                                                    |         | 2     |              |            |    |                        |             |
| 20                 | 4179171   | ·PISTON                                                  |         | 1     |              |            |    |                        |             |
| 21                 | 4179170   | ·CYL.                                                    |         | 1     |              |            |    |                        |             |
| 24                 | 4347107   | ·STOPPER; INNER                                          |         | 1     |              |            |    |                        |             |
| 27                 | 4346522   | ·SLEEVE                                                  |         | 1     |              |            |    |                        |             |
| 28                 | 4346521   | ·SP00L                                                   |         | 1     |              |            |    |                        |             |
| 29                 | 4265964   | ·SCREW; SET                                              |         | 1     |              |            |    |                        |             |
| 34                 | J950010   | ·NUT                                                     |         | 1     |              |            |    |                        |             |
| 35                 | 3075775   | - COVER ; REAR                                           |         | 1     |              |            |    |                        |             |
| 36                 | 4179173   | · COVER                                                  |         | 1     |              |            |    |                        |             |
| 37                 | M340820   | ·BOLT; SOCKET                                            |         | 8     |              |            |    |                        |             |
| 38                 | 4514388   | ·WASHER; SPRING                                          |         | 8     | -            |            |    |                        |             |
| 40                 | 4179174   | · PLUG                                                   |         | 1     |              |            |    |                        |             |
| 41                 | 4342846   | ·O-RING                                                  |         | 1     |              |            |    |                        |             |
| 43                 | M341056   | ·BOLT; SOCKET                                            |         | 4     |              |            |    |                        |             |
| 44                 | 984054    | ·WASHER; SPRING                                          |         | 4     |              |            |    |                        |             |
| 47                 | 4194176   | ·SPRING; COMPRES.                                        |         | 1     |              |            |    |                        |             |
| 48                 | 4350938   | ·SPRING; COMPRES.                                        |         | 1     |              |            |    |                        |             |
| 49                 | 4350928   | ·SPRING; COMPRES.                                        |         | 1     |              |            |    |                        |             |
|                    |           |                                                          |         |       |              |            |    |                        |             |
|                    |           |                                                          |         |       |              |            |    |                        |             |