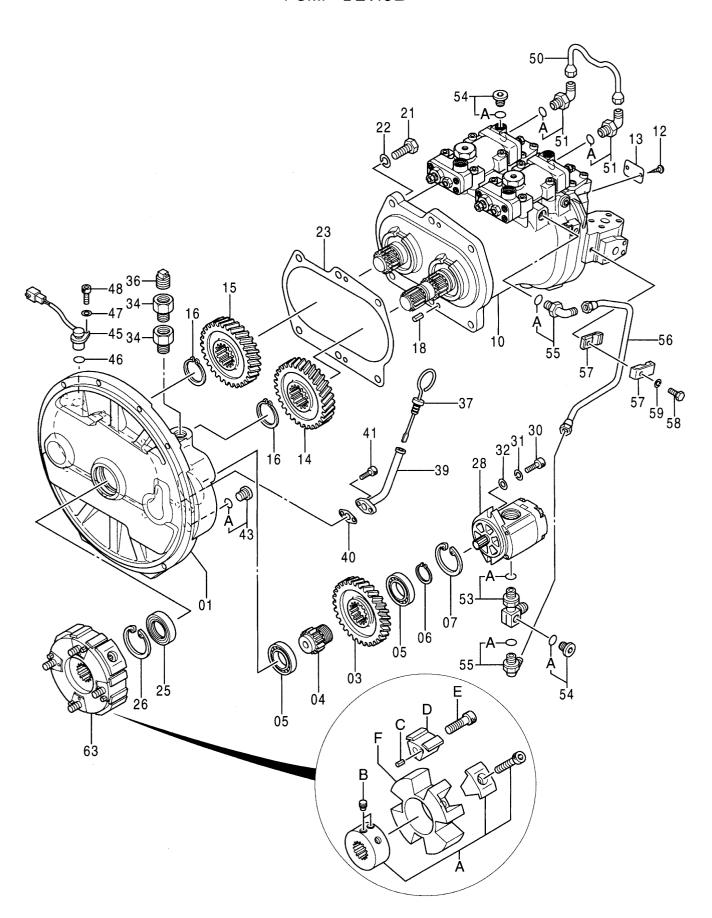

ポンプ装置 PUMP DEVICE

## ポンプ装置 PUMP DEVICE

| 符号   | 部品番号      | 部 品 名                                                    | コード      | 数量    | サービス        | 適用号機       | 互換 | 代替音<br>REPLACE<br>PART |    |
|------|-----------|----------------------------------------------------------|----------|-------|-------------|------------|----|------------------------|----|
| ITEM | PART NO.  | PART NAME                                                | CODE     | Q' TY | コード<br>S. C | SERIAL NO. |    | 部品番号<br>PART NO.       | 数量 |
|      | 9151953   | PUMP DEVICE                                              | 9151953  | 1     |             |            | 1  | 9155144                | 1  |
|      |           | <pre><for assembly="" mack<="" of="" pre=""></for></pre> | ine>     |       |             |            |    |                        |    |
|      | (9155144) | PUMP DEVICE                                              |          | 1     | S           |            |    |                        |    |
|      |           | <pre><for transportation=""></for></pre>                 |          |       |             |            |    |                        |    |
| 01   | 1020527   | -CASING; GEAR                                            |          | 1     |             |            |    |                        |    |
| 03   | 3063840   | ·GEAR; PILOT                                             |          | 1     |             |            |    |                        |    |
| 04   | 3055594   | ·SHAFT; GEAR                                             |          | 1     |             |            |    |                        |    |
| 05   | 958740    | ·BRG. ;BALL                                              |          | 2     |             |            |    |                        |    |
| 06   | 962002    | ·RING; RETAINING                                         |          | 1     |             |            |    |                        |    |
| 07   | 991725    | ·RING; RETAINING                                         |          | 1     |             |            |    |                        |    |
| 10   | ++++++    | ·PUMP;UNIT                                               | 9151954  | 1     | D           |            |    |                        |    |
| 12   | M492564   | -SCREW; DRIVE                                            |          | 2     |             |            |    |                        |    |
| 13   | 3076054   | ·NAME-PLATE                                              |          | 1     |             |            |    |                        |    |
| 14   | 3063842   | - GEAR                                                   |          | 1     |             |            |    |                        |    |
| 15   | 3063843   | - GEAR                                                   |          | 1     |             |            |    |                        |    |
| 16   | 4274552   | ·RING; RETAINING                                         |          | 2     |             |            |    |                        |    |
| 18   | 4099290   | ·PIN; SPRING                                             |          | 2     |             |            |    |                        |    |
| 21   | J901645   | ·BOLT                                                    | ,        | 6     | 1           |            |    |                        |    |
| 22   | A590916   | ·WASHER; SPRING                                          |          | 6     |             |            |    |                        |    |
| 23   | 8058352   | - PACKING                                                |          | 1     |             | 3.31       |    |                        |    |
| 25   | 4310055   | ·SEAL;01L                                                |          | 1     |             |            |    |                        |    |
| 26   | 991725    | ·RING; RETAINING                                         |          | 1     |             |            |    |                        |    |
| 28   | 4276918   | • PUMP ; GEAR                                            | 0450900B | 1     |             |            | i  |                        |    |
| 30   | M341028   | -BOLT; SOCKET                                            |          | 2     |             |            |    |                        |    |
| 31   | 984054    | ·WASHER; SPRING                                          | ,        | 2     |             |            |    |                        |    |
| 32   | 4114402   | ·WASHER                                                  |          | 2     |             |            |    |                        |    |
| 34   | 4317633   | · ADAPTER                                                |          | 2     |             |            |    |                        |    |
| 36   | 4234782   | • PLUG                                                   |          | 1     |             |            |    |                        |    |
| 37   | 4340855   | - GAUGE ; LEVEL                                          |          | 1     |             |            |    |                        |    |
| 39   | 9743977   | •PIPE                                                    |          | 1     |             |            |    |                        |    |
| 40   | 9742779   | · PACK I NG                                              |          | 1     |             |            |    |                        |    |
| 41   | M340816   | -BOLT; SOCKET                                            |          | 2     |             |            |    |                        |    |
| 43   | 9134111   | · PLUG                                                   |          | 1     |             |            |    |                        |    |
| 43A  | 4509180   | ··O-RING                                                 |          | 1     |             |            |    |                        |    |
| 45   | 4265372   | -SENSOR; REVOL.                                          |          | 1     |             |            |    |                        |    |
| 46   | 4306888   | -O-RING                                                  |          | 1     |             |            |    |                        |    |
| 47   | A590106   | ·WASHER; PLANE                                           |          | 1     |             |            |    |                        |    |
| 48   | M340616   | ·BOLT; SOCKET                                            |          | 1     |             |            |    |                        |    |
| 50   | 4369148   | •PIPE;E                                                  |          | 1     |             |            |    |                        |    |
| 51   | 4179837   | -FITTING; PIPE                                           |          | 2     |             |            |    |                        |    |

# ポンプ装置 PUMP DEVICE

|            |                  |                    |             | 010001- |                   |                    |        |                                            |                       |
|------------|------------------|--------------------|-------------|---------|-------------------|--------------------|--------|--------------------------------------------|-----------------------|
| 符号<br>ITEM | 部品番号<br>PART NO. | 部 品 名<br>PART NAME | コード<br>CODE | 双里 =    | ビス<br>コード<br>S. C | 適用号機<br>SERIAL NO. | 互換性ICA | 代替音<br>REPLACE<br>PART<br>部品番号<br>PART NO. | B 品ABLE<br>数量<br>Q'TY |
| 51A        | 957366           | ··O-RING           | 1           | 1       |                   |                    |        |                                            |                       |
| 53         | 4278547          | • ADAPTER          |             | .1      |                   |                    |        |                                            |                       |
| 53A        | 4506418          | ··O-RING           |             | 1       |                   |                    |        |                                            |                       |
| 54         | 9134110          | • PLUG             |             | 2       |                   |                    |        |                                            |                       |
| 54A        | 957366           | ··O-RING           |             | 1       |                   |                    |        |                                            |                       |
| 55         | 4179837          | ·FITTING;PIPE      |             | 2       |                   |                    |        |                                            |                       |
| 55A        | 957366           | ··O-RING           |             | 1       |                   |                    |        |                                            |                       |
| 56         | 3071564          | ·PIPE              |             | 1       |                   |                    |        | :                                          |                       |
| 57         | 9736515          | ·CLAMP             |             | 2       |                   |                    |        |                                            |                       |
| 58         | J900830          | ·BOLT              |             | 1       |                   |                    |        |                                            |                       |
| 59         | A590908          | ·WASHER; SPRING    |             | 1       |                   |                    |        |                                            |                       |
| 63         | 4314298          | - COUPLING         |             | 1       |                   |                    |        |                                            | Ė                     |
| 63A        | 4341223          | ··HUB              |             | 1       |                   |                    |        |                                            |                       |
| 63B        | 4334902          | ··SCREW; SET       |             | 2       |                   |                    |        |                                            |                       |
| 63C        | 4101345          | ··PIN;SPRING       |             | 4       |                   |                    |        |                                            |                       |
| 63D        | 4183166          | · · INSERT         |             | 4       |                   |                    |        |                                            |                       |
| 63E        | 4183168          | ··BOLT; SOCKET     |             | 4       |                   |                    |        |                                            |                       |
| 63F        | 4183165          | ·· ELEMENT         |             | 1       |                   |                    |        |                                            |                       |
|            |                  |                    |             |         |                   |                    |        |                                            |                       |
|            |                  |                    |             |         |                   |                    |        |                                            |                       |
|            |                  |                    |             |         |                   |                    |        |                                            |                       |
|            |                  |                    |             |         |                   |                    |        |                                            |                       |
|            |                  |                    |             |         |                   |                    |        |                                            |                       |
|            |                  |                    |             |         |                   |                    |        |                                            |                       |
|            |                  |                    |             |         |                   |                    |        |                                            |                       |
|            |                  |                    |             |         |                   |                    |        |                                            |                       |
|            |                  |                    |             |         |                   |                    |        |                                            | · ·                   |
|            |                  |                    |             |         |                   |                    |        |                                            | ĺ                     |
|            |                  |                    |             |         | İ                 |                    |        |                                            |                       |
|            |                  |                    |             |         |                   |                    |        |                                            |                       |
|            |                  |                    |             |         |                   |                    |        |                                            |                       |
|            |                  |                    |             |         |                   |                    |        |                                            |                       |
|            |                  |                    |             |         |                   |                    |        |                                            |                       |
|            |                  | •                  |             |         |                   |                    |        |                                            |                       |
|            |                  |                    |             |         |                   |                    |        |                                            |                       |
|            |                  |                    |             |         |                   |                    |        |                                            |                       |
|            |                  |                    |             |         |                   |                    |        |                                            |                       |
|            |                  |                    |             |         |                   |                    |        |                                            |                       |
|            |                  |                    |             |         |                   |                    |        |                                            |                       |
|            |                  |                    |             |         |                   |                    |        |                                            |                       |
|            | 1                |                    |             |         |                   |                    | •      |                                            |                       |