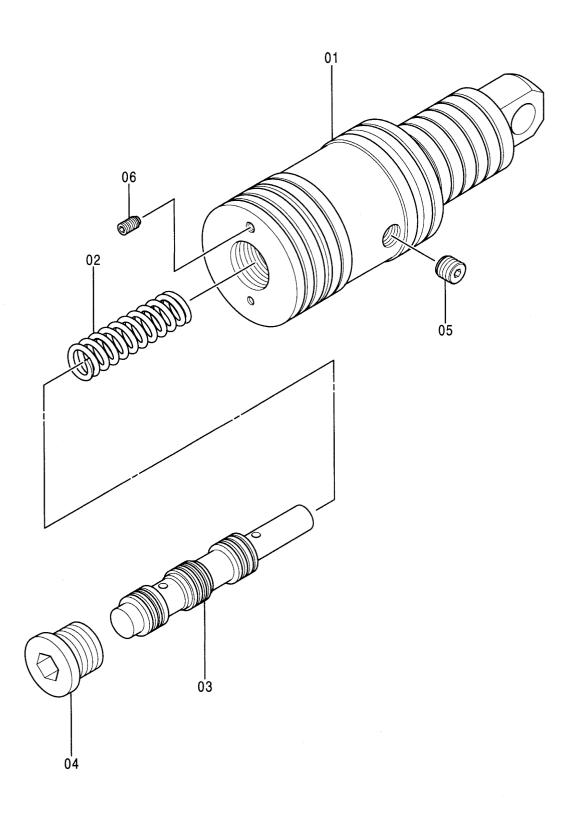

|     |                                |       |  |
|            |                    |                             |          |            |                     |                    |     |                                |       |  |
|            |                    |                             |          |            |                     |                    |     |                                |       |  |
|            |                    |                             |          |            |                     |                    |     |                                |       |  |
|            | <u> </u>           |                             |          |            |                     | D15   51           |     | •                              |       |  |



ピストン;サーボ PISTON;SERVO

| 符号                   | 部品番号                                                | 部 品 名                                                   | コード      | 数量サービ                 | こ 適用号機 | 互換       | 代 替 部<br>REPLACE<br>PART<br>部品番号 | 形品<br>ABLE |
|----------------------|-----------------------------------------------------|---------------------------------------------------------|----------|-----------------------|--------|----------|----------------------------------|------------|
| 打EM                  | PART NO.                                            | PART NAME                                               | CODE     | Q' TY S.              | P      | 性<br>ICA | 部品番号<br>PART NO.                 | 数量<br>Q'TY |
| 01<br>02<br>03<br>04 | 9098902<br>3054013<br>4252599<