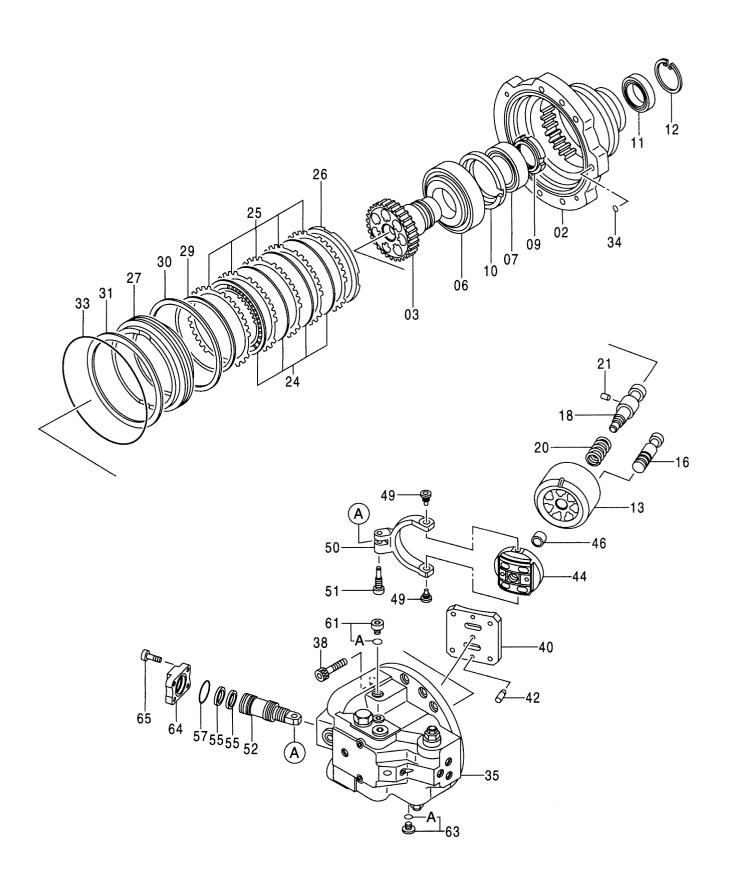

## ポンプ装置 PUMP DEVICE

| 符号   | 部品番号      | 部 品 名                                                    | コード      | 数量    | サービス        | 適用号機       | 互換 | 代替音<br>REPLACE<br>PART |    |
|------|-----------|----------------------------------------------------------|----------|-------|-------------|------------|----|------------------------|----|
| ITEM | PART NO.  | PART NAME                                                | CODE     | Q' TY | コード<br>S. C | SERIAL NO. |    | 部品番号<br>PART NO.       | 数量 |
|      | 9151953   | PUMP DEVICE                                              | 9151953  | 1     |             |            | 1  | 9155144                | 1  |
|      |           | <pre><for assembly="" mack<="" of="" pre=""></for></pre> | ine>     |       |             |            |    |                        |    |
|      | (9155144) | PUMP DEVICE                                              |          | 1     | S           |            |    |                        |    |
|      |           | <pre><for transportation=""></for></pre>                 |          |       |             |            |    |                        |    |
| 01   | 1020527   | -CASING; GEAR                                            |          | 1     |             |            |    |                        |    |
| 03   | 3063840   | ·GEAR; PILOT                                             |          | 1     |             |            |    |                        |    |
| 04   | 3055594   | ·SHAFT; GEAR                                             |          | 1     |             |            |    |                        |    |
| 05   | 958740    | ·BRG. ;BALL                                              |          | 2     |             |            |    |                        |    |
| 06   | 962002    | ·RING; RETAINING                                         |          | 1     |             |            |    |                        |    |
| 07   | 991725    | ·RING; RETAINING                                         |          | 1     |             |            |    |                        |    |
| 10   | ++++++    | ·PUMP;UNIT                                               | 9151954  | 1     | D           |            |    |                        |    |
| 12   | M492564   | -SCREW; DRIVE                                            |          | 2     |             |            |    |                        |    |
| 13   | 3076054   | ·NAME-PLATE                                              |          | 1     |             |            |    |                        |    |
| 14   | 3063842   | - GEAR                                                   |          | 1     |             |            |    |                        |    |
| 15   | 3063843   | - GEAR                                                   |          | 1     |             |            |    |                        |    |
| 16   | 4274552   | ·RING; RETAINING                                         |          | 2     |             |            |    |                        |    |
| 18   | 4099290   | ·PIN; SPRING                                             |          | 2     |             |            |    |                        |    |
| 21   | J901645   | ·BOLT                                                    | ,        | 6     | 1           |            |    |                        |    |
| 22   | A590916   | ·WASHER; SPRING                                          |          | 6     |             |            |    |                        |    |
| 23   | 8058352   | - PACKING                                                |          | 1     |             | 3.31       |    |                        |    |
| 25   | 4310055   | ·SEAL;01L                                                |          | 1     |             |            |    |                        |    |
| 26   | 991725    | ·RING; RETAINING                                         |          | 1     |             |            |    |                        |    |
| 28   | 4276918   | • PUMP ; GEAR                                            | 0450900B | 1     |             |            | i  |                        |    |
| 30   | M341028   | -BOLT; SOCKET                                            |          | 2     |             |            |    |                        |    |
| 31   | 984054    | ·WASHER; SPRING                                          | ,        | 2     |             |            |    |                        |    |
| 32   | 4114402   | ·WASHER                                                  |          | 2     |             |            |    |                        |    |
| 34   | 4317633   | · ADAPTER                                                |          | 2     |             |            |    |                        |    |
| 36   | 4234782   | • PLUG                                                   |          | 1     |             |            |    |                        |    |
| 37   | 4340855   | - GAUGE ; LEVEL                                          |          | 1     |             |            |    |                        |    |
| 39   | 9743977   | •PIPE                                                    |          | 1     |             |            |    |                        |    |
| 40   | 9742779   | · PACK I NG                                              |          | 1     |             |            |    |                        |    |
| 41   | M340816   | -BOLT; SOCKET                                            |          | 2     |             |            |    |                        |    |
| 43   | 9134111   | · PLUG                                                   |          | 1     |             |            |    |                        |    |
| 43A  | 4509180   | ··O-RING                                                 |          | 1     |             |            |    |                        |    |
| 45   | 4265372   | -SENSOR; REVOL.                                          |          | 1     |             |            |    |                        |    |
| 46   | 4306888   | -O-RING                                                  |          | 1     |             |            |    |                        |    |
| 47   | A590106   | ·WASHER; PLANE                                           |          | 1     |             |            |    |                        |    |
| 48   | M340616   | ·BOLT; SOCKET                                            |          | 1     |             |            |    |                        |    |
| 50   | 4369148   | •PIPE;E                                                  |          | 1     |             |            |    |                        |    |
| 51   | 4179837   | -FITTING; PIPE                                           |          | 2     |             |            |    |                        |    |

ホ°ンフ°;ユニット PUMP;UNIT

木°ンフ°;ユニツト PUMP;UNIT

|            |                  |                    | 010001-     |             |                     |                    |            |                                             |           |  |
|------------|------------------|--------------------|-------------|-------------|---------------------|--------------------|------------|---------------------------------------------|-----------|--|
| 符号<br>ITEM | 部品番号<br>PART NO. | 部 品 名<br>PART NAME | コード<br>CODE | 数量<br>Q' TY | サービス<br>コード<br>S. C | 適用号機<br>SERIAL NO. | 互換性<br>はCA | 代替 部<br>REPLACE<br>PARI<br>部品番号<br>PART NO. | 数量        |  |
|            |                  | DUMD LINET         | 9151954     | 1           | D                   |                    | TOA        | FART NO.                                    | G II      |  |
|            | ++++++           | PUMP; UNIT         | 9131934     | '1          |                     |                    |            |                                             |           |  |
| 01         | 1020327          | · CASING; PUMP     |             | 1           |                     |                    |            |                                             |           |  |
| 03         | 2036807          | ·DISC; DRIVING     |             |             |                     |                    |            |                                             |           |  |
| 04         | 2036808          | ·DISC; DRIVING     |             | 1           |                     |                    |            |                                             |           |  |
| 06         | 4337419          | •BRG. ;ROL.        |             | 2           |                     |                    |            |                                             |           |  |
| 07         | 4348182          | -RING              |             | 2           |                     |                    |            |                                             |           |  |
| 80         | 4337483          | ·BRG. ;ROL.        |             | 2           |                     |                    |            |                                             |           |  |
| 09         | 4178173          | •NUT ; BRG.        |             | 2           |                     |                    |            |                                             |           |  |
| 10         | 4338907          | -RING; THRUST      |             | 1           |                     |                    |            |                                             |           |  |
| 12         | 4333170          | ·SEAL;OIL          |             | 2           |                     |                    |            |                                             |           |  |
| 13         | 4116290          | ·RING; RETAINING   |             | 2           |                     |                    |            |                                             |           |  |
| 15         | 4233165          | ·PLUG              |             | 2           |                     |                    |            |                                             |           |  |
| 16         | 957366           | · O-RING           |             | 2           |                     |                    |            |                                             |           |  |
| 19         | 8059452          | ·PISTON            |             | 14          |                     |                    |            |                                             |           |  |
| 21         | 4337035          | ·SHAFT; CENTER     |             | 2           |                     |                    |            |                                             | -         |  |
| 22         | 4198956          | ·PIN               |             | 2           |                     |                    |            |                                             |           |  |
| 23         | 4179181          | -SPRING; COMPRES.  |             | 2           |                     |                    |            |                                             |           |  |
| 25         | 2036744          | ·ROTOR             |             | 2           |                     |                    |            |                                             |           |  |
| 27         | 2036795          | · VALVE            |             | 1           |                     |                    |            |                                             |           |  |
| 28         | 2036786          | ·VALVE             |             | 1           |                     |                    |            |                                             |           |  |
| 29         | 4179179          | -PIN               |             | 4           |                     |                    |            |                                             |           |  |
| 31         | 3075674          | ·LINK;E            |             | 2           |                     |                    |            |                                             |           |  |
| 32         | 9724756          | ·LEVER             |             | 4           |                     |                    |            |                                             |           |  |
| 33         | 4179177          | -PIN               |             | 4           |                     |                    |            |                                             |           |  |
| 34         | 4179176          | PIN                |             | 2           |                     |                    |            |                                             |           |  |
| 35         | 4146370          | ·RING; RETAINING   |             | 12          |                     |                    |            |                                             |           |  |
| 36         | 4200227          | -PIN               |             | 2           |                     |                    |            |                                             |           |  |
| 41         | 1020623          | - HEAD             |             | 1           | 1 1                 |                    |            |                                             |           |  |
| 42         | 3069541          | ·PISTON; SERVO     |             | 2           |                     |                    |            |                                             |           |  |
| 43         | 4338053          | -PIN               |             | 2           | 1 1                 |                    |            |                                             |           |  |
| 44         | 4337812          | ·SCREW; SET        |             | 2           |                     |                    |            |                                             |           |  |
| 46         | 4355085          | · O-RING           |             | 2           |                     |                    |            |                                             |           |  |
| 47         | 4338060          | ·STOPPER           |             | 2           | 1 1                 |                    |            |                                             |           |  |
| 50         | 4355083          | · O-RING           |             | 2           |                     |                    |            |                                             |           |  |
|            | 4338061          | ·STOPPER           |             | 2           |                     |                    |            |                                             |           |  |
| 51         |                  | · O-RING           |             | 20          |                     |                    |            |                                             | ļ         |  |
| 54         | 4180349          |                    |             | 16          |                     |                    |            |                                             |           |  |
| 55         | M340825          | ·BOLT; SOCKET      |             | 16          | 1                   |                    |            |                                             |           |  |
| 56         | 4514388          | -WASHER; SPRING    |             | ļ           |                     |                    |            |                                             |           |  |
| 57         | 3070581          | •RING; BACKUP      |             | 1           |                     |                    |            |                                             |           |  |
| 58         | 4099290          | ·PIN;SPRING        |             | 2           | Ш                   | D15.I–F1           |            |                                             | <u>L.</u> |  |

ホ°ンフ°;ユニツト PUMP;UNIT

末°ンプ°;ユニツト PUMP;UNIT

|            |                                         | 010001-                                                  |             |             |     |                    |                |                                            |                           |  |
|------------|-----------------------------------------|----------------------------------------------------------|-------------|-------------|-----|--------------------|----------------|--------------------------------------------|---------------------------|--|
| 符号<br>ITEM | 部品番号<br>PART NO.                        | 部 品 名<br>PART NAME                                       | コード<br>CODE | 数量<br>0' TY | コード | 適用号機<br>SERIAL NO. | 互換<br>性<br>ICA | 代替部<br>REPLACE<br>PART<br>部品番号<br>PART NO. | B 品<br>ABLE<br>数量<br>Q'TY |  |
| 59         | 4342840                                 | ·O-RING                                                  |             | 1           |     |                    | 100            | 77411 110.                                 | 4                         |  |
| 60         | M341245                                 | -BOLT; SOCKET                                            |             | 12          |     |                    |                |                                            |                           |  |
| 64         | 4355012                                 | - SENSOR ; PRES.                                         |             | 2           |     |                    |                |                                            |                           |  |
| 64A        | 4365826                                 | ··O-RING                                                 |             | 1           |     |                    |                |                                            |                           |  |
| 67         | 9134110                                 | - PLUG                                                   |             | 2           |     |                    |                |                                            |                           |  |
| 67A        | 957366                                  | ··O-RING                                                 |             | 1           |     |                    |                |                                            |                           |  |
| 69         | 9151955                                 | · REGULATOR                                              | 9151955     | 2           |     |                    | 1              | 9155145                                    | 2                         |  |
| 00         | 0.0.000                                 | <pre><for assembly="" macl<="" of="" pre=""></for></pre> |             |             |     |                    |                |                                            |                           |  |
| 69         | (9155145)                               | REGULATOR                                                |             | 2           | s   |                    |                |                                            |                           |  |
|            | (,,,,,,,,,,,,,,,,,,,,,,,,,,,,,,,,,,,,,, | <pre><for transportation=""></for></pre>                 |             |             |     |                    |                |                                            |                           |  |
| 72         | 4515041                                 | ·PIN; SPRING                                             |             | 4           |     |                    |                |                                            |                           |  |
| 73         | 4343074                                 | O-RING                                                   |             | 4           |     |                    |                |                                            |                           |  |
| 74         | 4348665                                 | · O-RING                                                 |             | 2           |     |                    |                |                                            |                           |  |
| 80         | 9134111                                 | · PLUG                                                   |             | 2           |     |                    |                |                                            |                           |  |
| 80A        | 4509180                                 | ··O-RING                                                 |             | 1           |     |                    |                |                                            |                           |  |
| 82         | 4252767                                 | • BRACKET                                                |             | 1           |     |                    |                |                                            |                           |  |
| 83         | M340613                                 | ·BOLT; SOCKET                                            |             | 1           |     |                    |                |                                            |                           |  |
| 84         | 4169516                                 | ·WASHER; SPRING                                          |             | 1           |     |                    |                |                                            |                           |  |
|            |                                         |                                                          |             |             |     |                    |                |                                            |                           |  |
|            |                                         |                                                          |             |             |     |                    |                |                                            |                           |  |
|            |                                         |                                                          |             |             |     |                    |                | · · · · · · · · · · · · · · · · · · ·      |                           |  |
|            |                                         |                                                          |             |             |     |                    |                |                                            |                           |  |
|            |                                         |                                                          |             |             |     |                    |                |                                            |                           |  |
|            |                                         |                                                          |             |             |     |                    |                |                                            |                           |  |

レキ゛ユレータ REGULATOR

レキ゛ユレータ REGULATOR

010001-

| ———<br>符号          | 部品番号      | 部 品 名                                                    | コード     | 数量    | サービス         | 適用号機       | 互換 | 代替音<br>REPLACE<br>PARI | B 品<br>ABLE |
|--------------------|-----------|----------------------------------------------------------|---------|-------|--------------|------------|----|------------------------|-------------|
| 何 <i>与</i><br>ITEM | PART NO.  | PART NAME                                                | CODE    | Q' TY | 3− F<br>S. C | SERIAL NO. | 性  | 部品番号<br>PART NO.       | 数量          |
|                    | 9151955   | REGULATOR                                                | 9151955 | 1     |              |            | Ī  | 9155145                | 1           |
|                    |           | <pre><for assembly="" macl<="" of="" pre=""></for></pre> | ine>    |       |              |            |    |                        |             |
|                    | (9155145) | REGULATOR                                                |         | 1     | S            |            |    |                        |             |
|                    |           | <pre><for transportation=""></for></pre>                 |         |       |              |            |    |                        |             |
| 01                 | 1022489   | -CASING                                                  |         | 1     |              |            |    |                        |             |
| 02                 | 4179155   | •SLEEVE                                                  |         | 1     |              |            |    |                        |             |
| 03                 | 4179156   | -SP00L                                                   |         | 1     |              |            |    |                        |             |
| 05                 | 4367385   | -CYL. ;LOAD                                              |         | 1     |              |            |    |                        |             |
| 06                 | 4367500   | ·PISTON                                                  |         | 1     |              |            |    |                        |             |
| 07                 | 4150302   | ·O-RING                                                  |         | 1     |              |            |    |                        |             |
| 08                 | 4085607   | -RING; BACK-UP                                           |         | 1     |              |            |    |                        |             |
| 09                 | 4180349   | ·O-RING                                                  |         | 1     |              |            |    |                        |             |
| 12                 | 4179161   | ·STOPPER                                                 |         | 2     |              |            |    |                        |             |
| 13                 | 4368619   | ·STOPPER                                                 |         | 1     |              |            |    |                        |             |
| 14                 | 4342843   | -O-RING                                                  |         | 3     |              |            |    |                        |             |
| 15                 | 4342841   | ·O-RING                                                  |         | 2     |              |            |    |                        |             |
| 16                 | 4068898   | ·NUT                                                     |         | 2     |              |            |    |                        |             |
| 17                 | M500807   | - NUT                                                    |         | 2     |              |            |    |                        |             |
| 20                 | 4179171   | ·PISTON                                                  |         | 1     |              |            |    |                        |             |
| 21                 | 4179170   | ·CYL.                                                    |         | 1     |              |            |    |                        |             |
| 24                 | 4347107   | ·STOPPER; INNER                                          |         | 1     |              |            |    |                        |             |
| 27                 | 4346522   | ·SLEEVE                                                  |         | 1     |              |            |    |                        |             |
| 28                 | 4346521   | ·SP00L                                                   |         | 1     |              |            |    |                        |             |
| 29                 | 4265964   | ·SCREW; SET                                              |         | 1     |              |            |    |                        |             |
| 34                 | J950010   | ·NUT                                                     |         | 1     |              |            |    |                        |             |
| 35                 | 3075775   | - COVER ; REAR                                           |         | 1     |              |            |    |                        |             |
| 36                 | 4179173   | · COVER                                                  |         | 1     |              |            |    |                        |             |
| 37                 | M340820   | ·BOLT; SOCKET                                            |         | 8     |              |            |    |                        |             |
| 38                 | 4514388   | ·WASHER; SPRING                                          |         | 8     | -            |            |    |                        |             |
| 40                 | 4179174   | · PLUG                                                   |         | 1     |              |            |    |                        |             |
| 41                 | 4342846   | ·O-RING                                                  |         | 1     |              |            |    |                        |             |
| 43                 | M341056   | ·BOLT; SOCKET                                            |         | 4     |              |            |    |                        |             |
| 44                 | 984054    | ·WASHER; SPRING                                          |         | 4     |              |            |    |                        |             |
| 47                 | 4194176   | ·SPRING; COMPRES.                                        |         | 1     |              |            |    |                        |             |
| 48                 | 4350938   | ·SPRING; COMPRES.                                        |         | 1     |              |            |    |                        |             |
| 49                 | 4350928   | ·SPRING; COMPRES.                                        |         | 1     |              |            |    |                        |             |
|                    |           |                                                          |         |       |              |            |    |                        |             |
|                    |           |                                                          |         |       |              |            |    |                        |             |