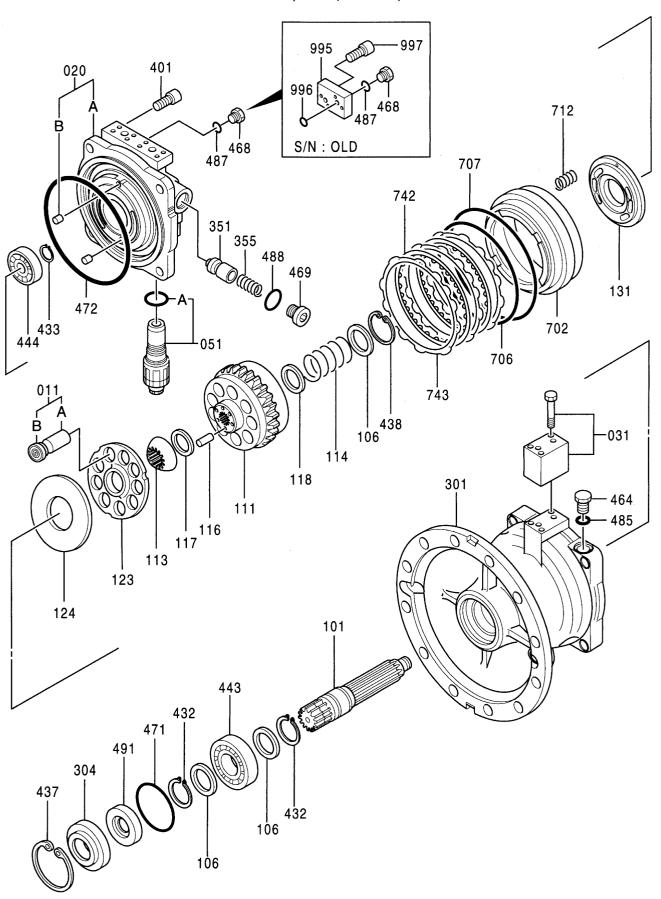

モータ;オイル(旋回) MOTOR;OIL(SWING)

モータ;オイル(旋回) MOTOR; OIL (SWING)

010001-

| 符号   | 部品番号     | 部 品 名            | コード      |       | サービス<br>コード | 適用号機          | 互換性 | 代 替 音<br>REPLACE<br>PART | ABLE |
|------|----------|------------------|----------|-------|-------------|---------------|-----|--------------------------|------|
| ITEM | PART NO. | PART NAME        | CODE     | Q' TY | S. C        | SERIAL NO.    |     | 部品番号<br>PART NO.         |      |
|      | 4367523  | MOTOR; OIL       | 0692700A | 1     |             |               |     |                          |      |
| 011  | 0365401  | ·PISTON SUB      |          | 9     |             |               |     |                          |      |
| 011A | ++++++   | ··PISTON         |          | 1     | D           |               |     |                          |      |
| 011B | ++++++   | ··SH0E           |          | 1     | D           |               |     |                          |      |
| 020  | 0692701  | ·CASING ASS'Y    |          | 1     |             | -010004       |     |                          |      |
| 020  | 0692702  | -CASING ASS'Y    |          | 1     |             | 010005-001136 |     |                          |      |
| 020  | 0692711  | -CASING ASS'Y    |          | 1     | #           | 001137-       |     |                          |      |
| 020A | ++++++   | CAS I NG         |          | . 1   | D           | -010004       |     |                          |      |
| 020A | ++++++   | · · CASING       |          | 1     | D           | 010005-001136 |     |                          |      |
| 020A | ++++++   | · · CASING       |          | 1     | #           | 001137-       |     |                          |      |
| 020B | ++++++   | ··PIN            |          | 2     | D           |               |     |                          |      |
| 031  | 0692703  | ·VALVE           |          | 1     |             |               |     |                          |      |
| 051  | 0692704  | ·VALVE; RELIEF   |          | 2     |             |               |     |                          |      |
| 051A | A811030  | ··O-RING         |          | 1     |             |               |     |                          |      |
| 101  | 0365404  | ·SHAFT           |          | 1     |             |               |     |                          |      |
| 106  | 0365405  | ·SPACER          |          | . 3   |             |               |     |                          |      |
| 111  | 0496104  | ·CYL.            |          | 1     |             |               |     |                          |      |
| 113  | 0365407  | ·BUSHING         |          | 1     |             |               |     |                          |      |
| 114  | 0365408  | ·SPRING          |          | 1     |             |               |     |                          |      |
| 116  | 0365409  | ·ROD; PUSH       |          | 12    |             |               |     |                          |      |
| 117  | 0365410  | ·SPACER          |          | 1     |             |               |     |                          |      |
| 118  | 0365411  | SPACER           |          | 1     |             |               |     |                          |      |
| 123  | 0365412  | · PLATE          |          | 1     |             |               |     |                          |      |
| 124  | 0692705  | · PLATE          |          | 1     |             |               |     |                          |      |
| 131  | 0496105  | ·PLATE; VALVE    |          | 1     |             |               |     |                          |      |
| 301  | 0692706  | · CAS I NG       |          | 1     |             | -010004       |     |                          |      |
| 301  | 0692707  | · CAS I NG       |          | 1     |             | 010005-       |     |                          |      |
| 304  | 0365416  | - COVER          |          | 1     |             |               |     |                          |      |
| 351  | 0409215  | · PLUNGER        |          | 2     |             |               |     |                          |      |
| 355  | 0409216  | ·SPRING          |          | 2     |             |               |     |                          |      |
| 401  | 0365417  | -BOLT; SOCKET    |          | 4     |             |               |     |                          |      |
| 432  | 991345   | ·RING; RETAINING |          | 2     |             |               |     |                          |      |
| 433  | 942517   | -RING; RETAINING |          | 1     |             |               |     |                          |      |
| 437  | 973069   | ·RING; RETAINING |          | 1     |             |               |     |                          |      |
| 438  | 931346   | ·RING; RETAINING |          | 1     |             |               |     |                          |      |
| 443  | 0353316  | •BRG. ;ROL.      |          | 1     |             |               |     |                          |      |
| 444  | 0365324  | -BRG. ;ROL.      |          | 1     |             |               |     |                          |      |
| 464  | 0629404  | • PLUG           |          | 1     |             |               |     |                          |      |
| 468  | 0629404  | - PLUG           |          | 2     |             |               |     |                          |      |
| 469  | 0692708  | ·PLUG            |          | 2     |             |               |     |                          |      |

モータ;オイル (旋回) MOTOR;OIL (SWING)

モータ;オイル(旋回) MOTOR;OIL(SWING)

|            |                    |                    | 010001-     |             |                     |                    |                                         |                                 |             |  |
|------------|--------------------|--------------------|-------------|-------------|---------------------|--------------------|-----------------------------------------|---------------------------------|-------------|--|
| 符号<br>ITEM | 部品番号<br>PART NO.   | 部 品 名<br>PART NAME | コード<br>CODE | 数量<br>Q' TY | サービス<br>コード<br>S. C | 適用号機<br>SERIAL NO. | 互換性 🔾                                   | 代替 部<br>REPLACE<br>PART<br>部品番号 | B ABLE S 数量 |  |
|            |                    | 0.000              |             | 1           |                     |                    | TGA                                     | PART NO.                        | Q IY        |  |
| 471        | A811110            | · O-RING           |             | 1 1         |                     |                    |                                         |                                 |             |  |
| 472        | 0692709            | O-RING             |             | '           |                     |                    |                                         |                                 |             |  |
| 485        | 957366             | - O-RING           |             | 2           |                     |                    |                                         |                                 |             |  |
| 487        | 957366             | · O-RING           |             | 2           |                     |                    |                                         |                                 |             |  |
| 488        | 4506428            | · O-RING           |             | 1           |                     |                    |                                         |                                 |             |  |
| 491        | 0251914            | ·SEAL;OIL          |             | 1           |                     |                    |                                         |                                 |             |  |
| 702        | 0365425            | ·PISTON; BRAKE     |             | 1           |                     |                    |                                         |                                 |             |  |
| 706        | 0365326            | -O-RING<br>-O-RING |             | 1           |                     |                    |                                         |                                 |             |  |
| 707        | 0365427            | · SPRING; BRAKE    |             | 22          |                     |                    |                                         |                                 |             |  |
| 712        | 0365331            | -PLATE             |             | 2           |                     |                    |                                         |                                 |             |  |
| 742        | 0365428<br>0365429 | ·PLATE             |             | 3           |                     |                    |                                         |                                 |             |  |
| 743        | 0365429            | ·PLATE             |             | 1           |                     | -001136            |                                         | :                               |             |  |
| 995        | 4506412            | · O-RING           |             | 2           |                     | -001136            |                                         |                                 |             |  |
| 996<br>997 | 0210718            | ·BOLT;SOCKET       |             | 4           |                     | -001136            |                                         |                                 |             |  |
| 991        | 0210718            | -BULT, SUCKET      |             |             |                     |                    |                                         |                                 | -           |  |
|            |                    |                    |             |             |                     |                    |                                         |                                 |             |  |
|            |                    |                    |             |             |                     |                    |                                         |                                 |             |  |
|            |                    |                    |             |             |                     |                    |                                         |                                 |             |  |
|            |                    |                    |             |             |                     |                    |                                         |                                 |             |  |
|            |                    |                    |             |             |                     |                    |                                         |                                 |             |  |
|            |                    |                    |             |             |                     |                    |                                         |                                 |             |  |
|            |                    |                    |             |             |                     |                    |                                         |                                 |             |  |
|            |                    |                    |             |             |                     |                    |                                         |                                 |             |  |
|            |                    |                    |             |             |                     |                    |                                         |                                 |             |  |
|            |                    |                    |             |             |                     |                    |                                         |                                 |             |  |
|            |                    |                    |             |             |                     |                    |                                         |                                 |             |  |
|            |                    |                    |             |             |                     |                    |                                         |                                 |             |  |
|            |                    |                    |             |             |                     |                    |                                         |                                 |             |  |
|            |                    |                    |             | :           |                     |                    |                                         |                                 |             |  |
|            |                    |                    |             |             |                     |                    | *************************************** |                                 |             |  |
|            |                    |                    |             | į           |                     |                    |                                         |                                 |             |  |
|            |                    |                    |             |             |                     |                    |                                         |                                 |             |  |
|            |                    |                    |             |             |                     |                    |                                         |                                 |             |  |
|            |                    |                    |             |             |                     |                    |                                         |                                 |             |  |
|            |                    |                    |             |             |                     |                    |                                         |                                 |             |  |
|            |                    |                    |             |             |                     |                    |                                         |                                 |             |  |
|            |                    |                    |             |             |                     |                    |                                         |                                 |             |  |
|            |                    |                    |             |             |                     |                    |                                         |                                 |             |  |
|            |                    |                    |             |             |                     |                    |                                         |                                 |             |  |
|            |                    |                    |             |             |                     | D15 L 51 . (       |                                         | <u> </u>                        |             |  |