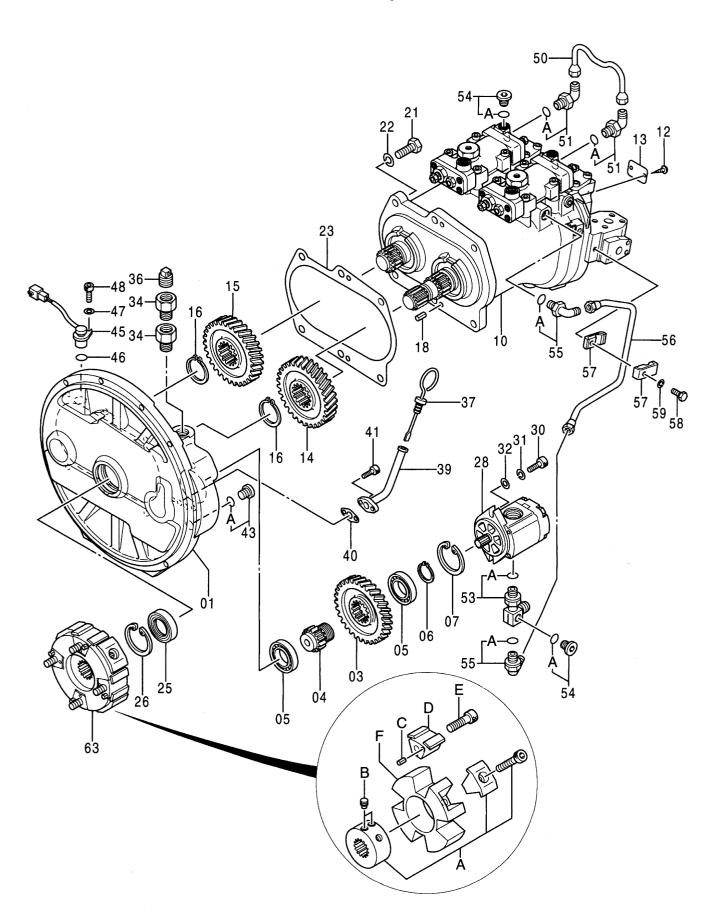

ポンプ装置 PUMP DEVICE

## ポンプ装置 PUMP DEVICE

| 符号   | 部品番号      | 部 品 名                                                    | コード      | 数量    | サービス        | 適用号機       | 互換 | 代替音<br>REPLACE<br>PART |    |
|------|-----------|----------------------------------------------------------|----------|-------|-------------|------------|----|------------------------|----|
| ITEM | PART NO.  | PART NAME                                                | CODE     | Q' TY | コード<br>S. C | SERIAL NO. |    | 部品番号<br>PART NO.       | 数量 |
|      | 9151953   | PUMP DEVICE                                              | 9151953  | 1     |             |            | 1  | 9155144                | 1  |
|      |           | <pre><for assembly="" mack<="" of="" pre=""></for></pre> | ine>     |       |             |            |    |                        |    |
|      | (9155144) | PUMP DEVICE                                              |          | 1     | S           |            |    |                        |    |
|      |           | <pre><for transportation=""></for></pre>                 |          |       |             |            |    |                        |    |
| 01   | 1020527   | -CASING; GEAR                                            |          | 1     |             |            |    |                        |    |
| 03   | 3063840   | ·GEAR; PILOT                                             |          | 1     |             |            |    |                        |    |
| 04   | 3055594   | ·SHAFT; GEAR                                             |          | 1     |             |            |    |                        |    |
| 05   | 958740    | ·BRG. ;BALL                                              |          | 2     |             |            |    |                        |    |
| 06   | 962002    | ·RING; RETAINING                                         |          | 1     |             |            |    |                        |    |
| 07   | 991725    | ·RING; RETAINING                                         |          | 1     |             |            |    |                        |    |
| 10   | ++++++    | ·PUMP;UNIT                                               | 9151954  | 1     | D           |            |    |                        |    |
| 12   | M492564   | -SCREW; DRIVE                                            |          | 2     |             |            |    |                        |    |
| 13   | 3076054   | ·NAME-PLATE                                              |          | 1     |             |            |    |                        |    |
| 14   | 3063842   | - GEAR                                                   |          | 1     |             |            |    |                        |    |
| 15   | 3063843   | - GEAR                                                   |          | 1     |             |            |    |                        |    |
| 16   | 4274552   | ·RING; RETAINING                                         |          | 2     |             |            |    |                        |    |
| 18   | 4099290   | ·PIN; SPRING                                             |          | 2     |             |            |    |                        |    |
| 21   | J901645   | ·BOLT                                                    | ,        | 6     | 1           |            |    |                        |    |
| 22   | A590916   | ·WASHER; SPRING                                          |          | 6     |             |            |    |                        |    |
| 23   | 8058352   | - PACKING                                                |          | 1     |             | 3.31       |    |                        |    |
| 25   | 4310055   | ·SEAL;01L                                                |          | 1     |             |            |    |                        |    |
| 26   | 991725    | ·RING; RETAINING                                         |          | 1     |             |            |    |                        |    |
| 28   | 4276918   | • PUMP ; GEAR                                            | 0450900B | 1     |             |            | i  |                        |    |
| 30   | M341028   | -BOLT; SOCKET                                            |          | 2     |             |            |    |                        |    |
| 31   | 984054    | ·WASHER; SPRING                                          | ,        | 2     |             |            |    |                        |    |
| 32   | 4114402   | ·WASHER                                                  |          | 2     |             |            |    |                        |    |
| 34   | 4317633   | · ADAPTER                                                |          | 2     |             |            |    |                        |    |
| 36   | 4234782   | • PLUG                                                   |          | 1     |             |            |    |                        |    |
| 37   | 4340855   | - GAUGE ; LEVEL                                          |          | 1     |             |            |    |                        |    |
| 39   | 9743977   | •PIPE                                                    |          | 1     |             |            |    |                        |    |
| 40   | 9742779   | · PACK I NG                                              |          | 1     |             |            |    |                        |    |
| 41   | M340816   | -BOLT; SOCKET                                            |          | 2     |             |            |    |                        |    |
| 43   | 9134111   | · PLUG                                                   |          | 1     |             |            |    |                        |    |
| 43A  | 4509180   | ··O-RING                                                 |          | 1     |             |            |    |                        |    |
| 45   | 4265372   | -SENSOR; REVOL.                                          |          | 1     |             |            |    |                        |    |
| 46   | 4306888   | -O-RING                                                  |          | 1     |             |            |    |                        |    |
| 47   | A590106   | ·WASHER; PLANE                                           |          | 1     |             |            |    |                        |    |
| 48   | M340616   | ·BOLT; SOCKET                                            |          | 1     |             |            |    |                        |    |
| 50   | 4369148   | •PIPE;E                                                  |          | 1     |             |            |    |                        |    |
| 51   | 4179837   | -FITTING; PIPE                                           |          | 2     |             |            |    |                        |    |

# ポンプ装置 PUMP DEVICE

|            |                  |                    |             | 010001- |                   |                    |        |                                            |                       |
|------------|------------------|--------------------|-------------|---------|-------------------|--------------------|--------|--------------------------------------------|-----------------------|
| 符号<br>ITEM | 部品番号<br>PART NO. | 部 品 名<br>PART NAME | コード<br>CODE | 双里 =    | ビス<br>コード<br>S. C | 適用号機<br>SERIAL NO. | 互換性ICA | 代替音<br>REPLACE<br>PART<br>部品番号<br>PART NO. | B 品ABLE<br>数量<br>Q'TY |
| 51A        | 957366           | ··O-RING           | 1           | 1       |                   |                    |        |                                            |                       |
| 53         | 4278547          | • ADAPTER          |             | .1      |                   |                    |        |                                            |                       |
| 53A        | 4506418          | ··O-RING           |             | 1       |                   |                    |        |                                            |                       |
| 54         | 9134110          | • PLUG             |             | 2       |                   |                    |        |                                            |                       |
| 54A        | 957366           | ··O-RING           |             | 1       |                   |                    |        |                                            |                       |
| 55         | 4179837          | ·FITTING;PIPE      |             | 2       |                   |                    |        |                                            |                       |
| 55A        | 957366           | ··O-RING           |             | 1       |                   |                    |        |                                            |                       |
| 56         | 3071564          | ·PIPE              |             | 1       |                   |                    |        | :                                          |                       |
| 57         | 9736515          | ·CLAMP             |             | 2       |                   |                    |        |                                            |                       |
| 58         | J900830          | ·BOLT              |             | 1       |                   |                    |        |                                            |                       |
| 59         | A590908          | ·WASHER; SPRING    |             | 1       |                   |                    |        |                                            |                       |
| 63         | 4314298          | - COUPLING         |             | 1       |                   |                    |        |                                            | Ė                     |
| 63A        | 4341223          | ··HUB              |             | 1       |                   |                    |        |                                            |                       |
| 63B        | 4334902          | ··SCREW; SET       |             | 2       |                   |                    |        |                                            |                       |
| 63C        | 4101345          | ··PIN;SPRING       |             | 4       |                   |                    |        |                                            |                       |
| 63D        | 4183166          | · · INSERT         |             | 4       |                   |                    |        |                                            |                       |
| 63E        | 4183168          | ··BOLT; SOCKET     |             | 4       |                   |                    |        |                                            |                       |
| 63F        | 4183165          | ·· ELEMENT         |             | 1       |                   |                    |        |                                            |                       |
|            |                  |                    |             |         |                   |                    |        |                                            |                       |
|            |                  |                    |             |         |                   |                    |        |                                            |                       |
|            |                  |                    |             |         |                   |                    |        |                                            |                       |
|            |                  |                    |             |         |                   |                    |        |                                            |                       |
|            |                  |                    |             |         |                   |                    |        |                                            |                       |
|            |                  |                    |             |         |                   |                    |        |                                            |                       |
|            |                  |                    |             |         |                   |                    |        |                                            |                       |
|            |                  |                    |             |         |                   |                    |        |                                            |                       |
|            |                  |                    |             |         |                   |                    |        |                                            | · ·                   |
|            |                  |                    |             |         |                   |                    |        |                                            | ĺ                     |
|            |                  |                    |             |         | İ                 |                    |        |                                            |                       |
|            |                  |                    |             |         |                   |                    |        |                                            |                       |
|            |                  |                    |             |         |                   |                    |        |                                            |                       |
|            |                  |                    |             |         |                   |                    |        |                                            |                       |
|            |                  |                    |             |         |                   |                    |        |                                            |                       |
|            |                  | •                  |             |         |                   |                    |        |                                            |                       |
|            |                  |                    |             |         |                   |                    |        |                                            |                       |
|            |                  |                    |             |         |                   |                    |        |                                            |                       |
|            |                  |                    |             |         |                   |                    |        |                                            |                       |
|            |                  |                    |             |         |                   |                    |        |                                            |                       |
|            |                  |                    |             |         |                   |                    |        |                                            |                       |
|            |                  |                    |             |         |                   |                    |        |                                            |                       |
|            | 1                |                    |             |         |                   |                    | •      |                                            |                       |