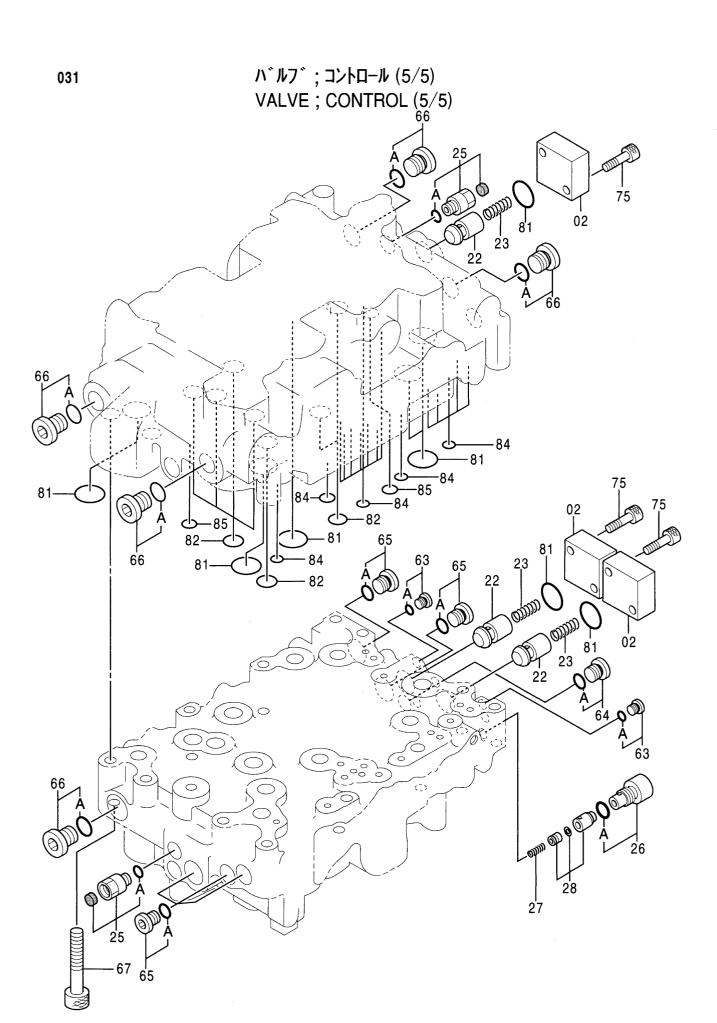

| 部品番号<br>PART NO. | コード<br>CODE | 部 品 名                  | PART NAME                   | 適用号機<br>SERIAL NO. | 頁<br>PAGE        |
|------------------|-------------|------------------------|-----------------------------|--------------------|------------------|
| ポンプ              |             |                        | PUMP                        |                    |                  |
| 9151953          | 9151953     | ポンプ装置                  | PUMP DEVICE                 |                    | 001              |
| +++++            | 9151954     | ・ポンプ;ユニット              | -PUMP;UNIT                  |                    | 003              |
| 9151955          | 9151955     | ・・レギュレータ               | ··REGULATOR                 |                    | 005              |
| 4276918          | 0450900B    | ・ポンプ;ギヤ                | ·PUMP;GEAR                  |                    | 007              |
| モータ;オイ           | ル           |                        | MOTOR;OIL                   |                    |                  |
| 4367523          | 0692700A    | モータ;オイル(旋回)            | MOTOR;OIL (SWING)           |                    | 009              |
| 9150848          | 9150848     | モータ;オイル(走行)<270, LC>   | MOTOR;OIL (TRAVEL) <270, LO | c>                 | 011              |
| 9157762          | 9157762     | ・バルブ; ブレーキ             | ·VALVE; BRAKE               |                    | 013              |
| 9134147          | 9134147A    | ・・バルブ;リリーフ             | ··VALVE;RELIEF              |                    | 015              |
| 9098902          | 9098902A    | ・ピストン;サーボ              | ·PISTON; SERVO              |                    | 017              |
| 9149125          | 9149125     | モータ;オイル(走行)<280H, LCH> | MOTOR;OIL (TRAVEL) <280H,I  | LCH>               | 019              |
| 9157762          | 9157762     | ・バルブ;ブレーキ              | ·VALVE;BRAKE                |                    | (013)            |
| 9134147          | 9134147A    | ・・バルブ;リリーフ             | ··VALVE;RELIEF              |                    | (015)            |
| 9157588          | 9157588     | ・ピストン;サーボ              | ·PISTON; SERVO              |                    | 021              |
| バルブ              |             |                        | VALVE                       |                    |                  |
| 4367134          |             | バルブ;コントロール             | VALVE; CONTROL              |                    |                  |
| ++++++           | 0690600A    | ・バルブ;コントロール(1/5)       | ·VALVE;CONTROL (1/5)        |                    | 023              |
| ++++++           | 0690700A    | ・パルブ;コントロール(2/5)       | ·VALVE;CONTROL (2/5)        |                    | 025              |
| ++++++           | 0690800A    | ・バルブ;コントロール(3/5)       | ·VALVE;CONTROL (3/5)        |                    | 027              |
| ++++++           | 0690900A    | ・バルブ;コントロール(4/5)       | ·VALVE;CONTROL (4/5)        |                    | 029              |
| ++++++           | 0691000A    | ・バルブ;コントロール(5/5)       | ·VALVE;CONTROL (5/5)        |                    | 031              |
| 9156581          | 9156581A    | バルブ;パイロット(フロント, 旋回)    | VALVE;PILOT (FRONT & SWING  | G)                 | 033              |
| 9151777          | 9151777     | バルブ;パイロット(走行)          | VALVE;PILOT (TRAVEL)        |                    | 035              |
| 9137384          | 9137384     | バルブ;パイロット              | VALVE; PILOT                |                    | 037              |
| 4367132          | 0672400A    | バルブ;フロウコントロール          | VALVE; FC                   |                    | 039              |
| 9075046          | 9075046B    | バルブ;スローリターン            | VALVE;SLOW-RETURN           |                    | 041              |
| 4391954          | 0452600     | バルブ;スローリターン            | VALVE;SLOW-RETURN           |                    | 043              |
| 4334827          | 0668300     | バルブ;ロック                | VALVE;LOCK                  |                    | 045              |
| 4351142          | 0670500     | パルブ;リリーフ               | VALVE; RELIEF               |                    | 047              |
| 4282545          | 0672700     | パルブ;ロータリ               | VALVE; ROTARY               |                    | 049              |
| 4311303          | 0644400     | バルブ;ホールデイング            | VALVE; HOLDING              |                    | 051              |
|                  |             |                        |                             |                    | - <del>-</del> . |