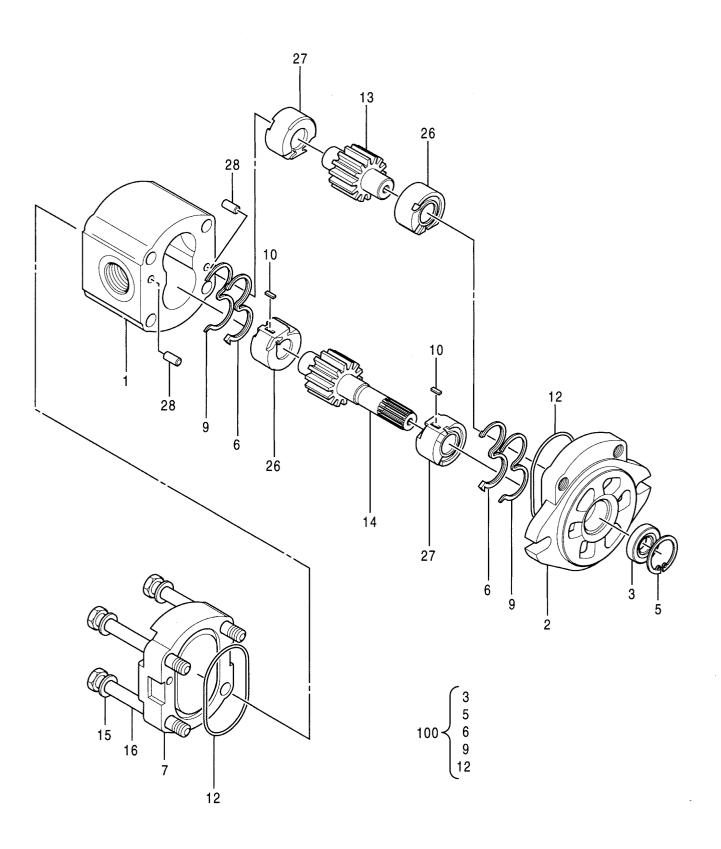

ホ°ンプ;ギヤ PUMP;GEAR

ポンプ;ギヤ PUMP;GEAR

|          |          |                  |          | 010001- |         |                    |      |                                |               |  |
|----------|----------|------------------|----------|---------|---------|--------------------|------|--------------------------------|---------------|--|
| 符号       | 部品番号     | 部 品 名            | コード      | 数量      | サービスコード | 適用号機<br>SERIAL NO. | 互換性  | 代替音<br>REPLACE<br>PART<br>部品番号 | BABLE<br>ABLE |  |
| ITEM     | PART NO. | PART NAME        | CODE     | Q' TY   | S. C    | SERTAL NO.         | I CA | PART NO.                       | Q'TY          |  |
|          | 4276918  | PUMP; GEAR       | 0450900B | 1       |         |                    |      |                                |               |  |
| 1        | ++++++   | · HOUS I NG      |          | 1       | D       |                    |      |                                |               |  |
| 2        | 0354601  | ·FLANGE          |          | 1       |         |                    |      |                                |               |  |
| 3        | 0408202  | ·SEAL;01L        |          | 1       | K       |                    |      |                                |               |  |
| 5        | 0354604  | ·RING; RETAINING |          | 1       | K       |                    |      |                                |               |  |
| 6        | 0408203  | ·SEAL            |          | 2       | K       |                    |      |                                |               |  |
| 7        | 0354603  | - COVER          |          | 1       |         |                    |      |                                |               |  |
| 9        | 0354607  | ·RING; BACK-UP   |          | 2       | K       |                    |      |                                | ]<br>         |  |
| 10       | 0354614  | ·KEY             |          | 2       | v       |                    |      |                                |               |  |
| 12       | 0354608  | ·O-RING<br>·GEAR |          | 1       | K       |                    |      |                                |               |  |
| 13       | ++++++   | -GEAR            |          | 1       | D       |                    |      |                                |               |  |
| 14<br>15 | 0354611  | -WASHER          |          | 4       |         |                    |      |                                |               |  |
| 16       | 0408204  | ·BOLT            |          | 4       |         |                    |      | :                              |               |  |
| 26       | ++++++   | ·BUSH            |          | 2       | D       |                    |      |                                |               |  |
| 27       | ++++++   | ·BUSH            |          | 2       | D       |                    |      |                                |               |  |
| 28       | 0354610  | ·PIN             |          | 4       |         |                    |      |                                |               |  |
| 100      | 0408207  | KIT; SEAL        |          | . 1     |         |                    |      |                                |               |  |
|          |          |                  |          |         |         |                    |      |                                |               |  |
|          |          |                  |          |         |         |                    |      |                                |               |  |
|          |          |                  |          |         |         |                    |      |                                |               |  |
|          |          | ·                |          |         |         |                    |      |                                |               |  |
|          |          |                  |          |         |         |                    |      |                                |               |  |
|          |          |                  |          |         |         |                    |      |                                |               |  |
|          |          |                  |          |         |         |                    |      |                                |               |  |
|          |          |                  |          |         |         |                    |      |                                |               |  |
|          |          |                  |          |         |         |                    |      |                                |               |  |
|          |          |                  |          |         |         |                    |      |                                |               |  |
|          |          |                  |          |         |         |                    |      |                                |               |  |
| 1877-74  |          |                  |          |         |         |                    |      |                                |               |  |
|          |          |                  |          |         |         |                    |      |                                |               |  |
|          |          |                  |          |         |         |                    |      |                                |               |  |
|          |          |                  |          |         |         |                    |      |                                |               |  |
|          |          |                  |          |         |         |                    |      |                                |               |  |
|          |          |                  |          |         |         |                    |      |                                | a-a-yy        |  |
|          |          |                  |          |         |         |                    |      |                                |               |  |
|          |          |                  |          |         |         |                    |      |                                |               |  |
|          |          |                  |          |         |         |                    |      |                                |               |  |
|          |          |                  |          |         |         |                    |      |                                |               |  |
|          |          |                  |          |         |         |                    | L    | L                              | L             |  |