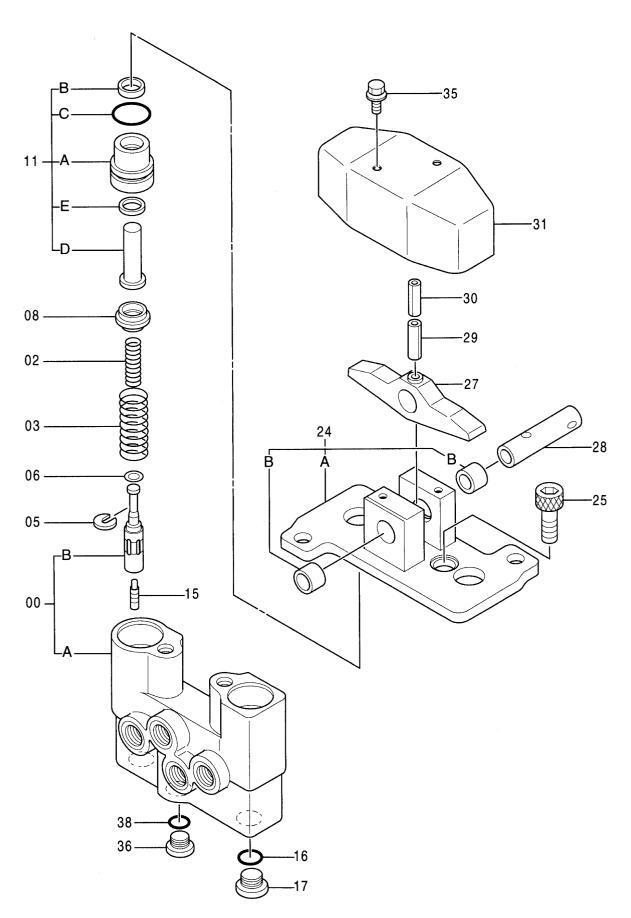

レキ゛ユレータ REGULATOR

レキ゛ユレータ REGULATOR

010001-

| ———<br>符号          | 部品番号      | 部 品 名                                                    | コード     | 数量    | サービス         | 適用号機       | 互換 | 代替音<br>REPLACE<br>PARI | B 品<br>ABLE |
|--------------------|-----------|----------------------------------------------------------|---------|-------|--------------|------------|----|------------------------|-------------|
| 何 <i>与</i><br>ITEM | PART NO.  | PART NAME                                                | CODE    | Q' TY | 3− F<br>S. C | SERIAL NO. | 性  | 部品番号<br>PART NO.       | 数量          |
|                    | 9151955   | REGULATOR                                                | 9151955 | 1     |              |            | Ī  | 9155145                | 1           |
|                    |           | <pre><for assembly="" macl<="" of="" pre=""></for></pre> | ine>    |       |              |            |    |                        |             |
|                    | (9155145) | REGULATOR                                                |         | 1     | S            |            |    |                        |             |
|                    |           | <pre><for transportation=""></for></pre>                 |         |       |              |            |    |                        |             |
| 01                 | 1022489   | -CASING                                                  |         | 1     |              |            |    |                        |             |
| 02                 | 4179155   | •SLEEVE                                                  |         | 1     |              |            |    |                        |             |
| 03                 | 4179156   | -SP00L                                                   |         | 1     |              |            |    |                        |             |
| 05                 | 4367385   | -CYL. ;LOAD                                              |         | 1     |              |            |    |                        |             |
| 06                 | 4367500   | ·PISTON                                                  |         | 1     |              |            |    |                        |             |
| 07                 | 4150302   | ·O-RING                                                  |         | 1     |              |            |    |                        |             |
| 08                 | 4085607   | -RING; BACK-UP                                           |         | 1     |              |            |    |                        |             |
| 09                 | 4180349   | ·O-RING                                                  |         | 1     |              |            |    |                        |             |
| 12                 | 4179161   | ·STOPPER                                                 |         | 2     |              |            |    |                        |             |
| 13                 | 4368619   | ·STOPPER                                                 |         | 1     |              |            |    |                        |             |
| 14                 | 4342843   | -O-RING                                                  |         | 3     |              |            |    |                        |             |
| 15                 | 4342841   | ·O-RING                                                  |         | 2     |              |            |    |                        |             |
| 16                 | 4068898   | ·NUT                                                     |         | 2     |              |            |    |                        |             |
| 17                 | M500807   | - NUT                                                    |         | 2     |              |            |    |                        |             |
| 20                 | 4179171   | ·PISTON                                                  |         | 1     |              |            |    |                        |             |
| 21                 | 4179170   | ·CYL.                                                    |         | 1     |              |            |    |                        |             |
| 24                 | 4347107   | ·STOPPER; INNER                                          |         | 1     |              |            |    |                        |             |
| 27                 | 4346522   | ·SLEEVE                                                  |         | 1     |              |            |    |                        |             |
| 28                 | 4346521   | ·SP00L                                                   |         | 1     |              |            |    |                        |             |
| 29                 | 4265964   | ·SCREW; SET                                              |         | 1     |              |            |    |                        |             |
| 34                 | J950010   | ·NUT                                                     |         | 1     |              |            |    |                        |             |
| 35                 | 3075775   | - COVER ; REAR                                           |         | 1     |              |            |    |                        |             |
| 36                 | 4179173   | · COVER                                                  |         | 1     |              |            |    |                        |             |
| 37                 | M340820   | ·BOLT; SOCKET                                            |         | 8     |              |            |    |                        |             |
| 38                 | 4514388   | ·WASHER; SPRING                                          |         | 8     | -            |            |    |                        |             |
| 40                 | 4179174   | · PLUG                                                   |         | 1     |              |            |    |                        |             |
| 41                 | 4342846   | ·O-RING                                                  |         | 1     |              |            |    |                        |             |
| 43                 | M341056   | ·BOLT; SOCKET                                            |         | 4     |              |            |    |                        |             |
| 44                 | 984054    | ·WASHER; SPRING                                          |         | 4     |              |            |    |                        |             |
| 47                 | 4194176   | ·SPRING; COMPRES.                                        |         | 1     |              |            |    |                        |             |
| 48                 | 4350938   | ·SPRING; COMPRES.                                        |         | 1     |              |            |    |                        |             |
| 49                 | 4350928   | ·SPRING; COMPRES.                                        |         | 1     |              |            |    |                        |             |
|                    |           |                                                          |         |       |              |            |    |                        |             |
|                    |           |                                                          |         |       |              |            |    |                        |             |