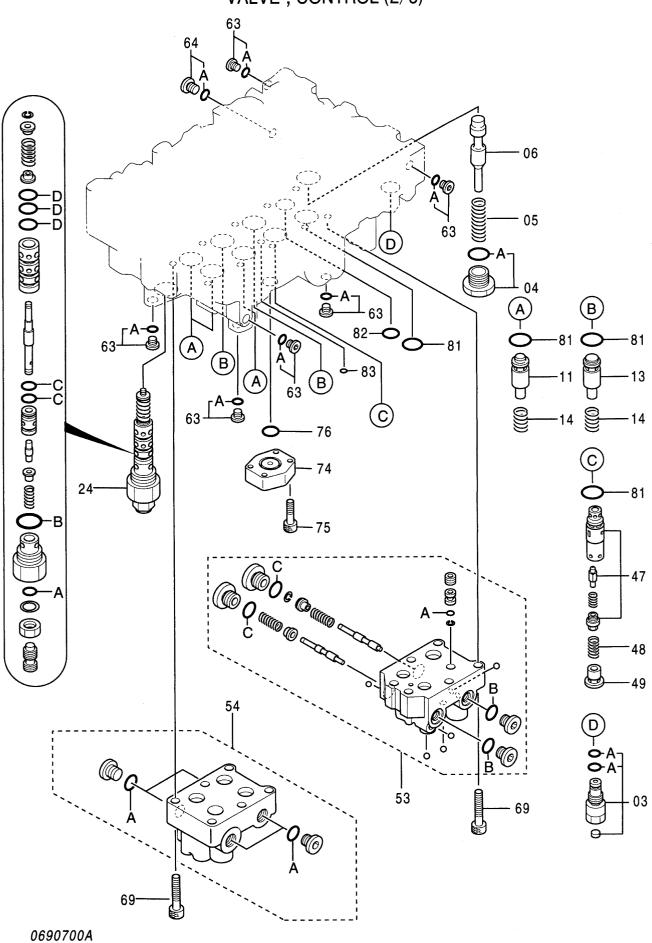

|        | ~       |            |     |                        |             |
|      |             |                        |                                       |        |         |            |     |                        |             |
|      |             |                        |                                       |        |         |            |     |                        |             |
|      |             |                        |                                       |        |         |            |     |                        |             |
|      |             |                        |                                       |        |         |            |     |                        |             |

ハ゛ルフ゛; コントロール (2/5) VALVE; CONTROL (2/5)



ハ゛ルフ゛; コントロール (2/5) VALVE; CONTROL (2/5)

010001-

| This PART N<br>0667810<br>4509180<br>0667811<br>4506424<br>0667812            | 部 品 名 PART NAME  VALVE; CONTROL (2/5)  (構成部品/\ VALVE; CONTROL \( \text{consists of all particle} \)  PLUG ASS'Y \( \text{-0-RING} \)                                                                                                                                                   |                        | OL (1/5          |