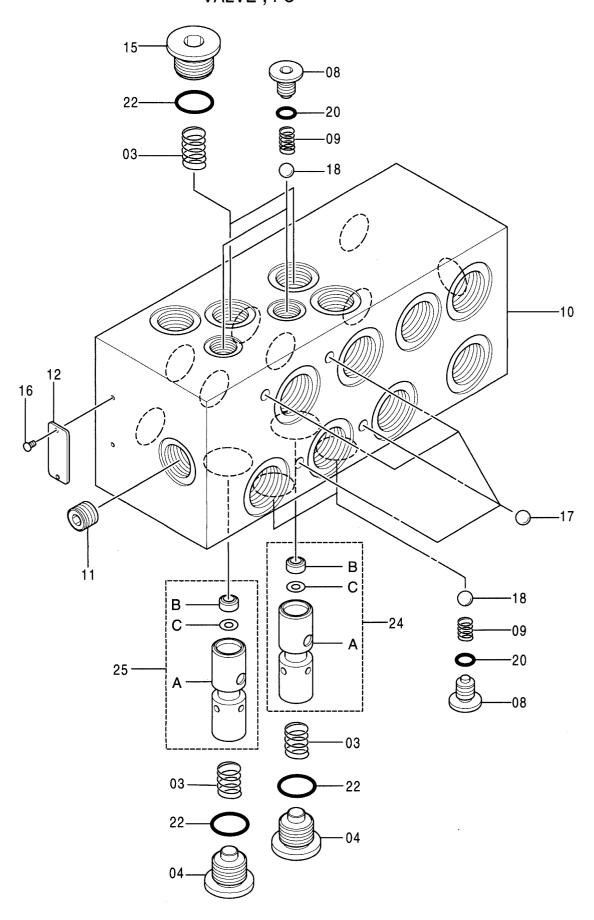

ホ°ンプ;ギヤ PUMP;GEAR

ポンプ;ギヤ PUMP;GEAR

|          |          |                  |          | 010001- |         |                    |      |                                |               |  |
|----------|----------|------------------|----------|---------|---------|--------------------|------|--------------------------------|---------------|--|
| 符号       | 部品番号     | 部 品 名            | コード      | 数量      | サービスコード | 適用号機<br>SERIAL NO. | 互換性  | 代替音<br>REPLACE<br>PART<br>部品番号 | BABLE<br>ABLE |  |
| ITEM     | PART NO. | PART NAME        | CODE     | Q' TY   | S. C    | SERTAL NO.         | I CA | PART NO.                       | Q'TY          |  |
|          | 4276918  | PUMP; GEAR       | 0450900B | 1       |         |                    |      |                                |               |  |
| 1        | ++++++   | · HOUS I NG      |          | 1       | D       |                    |      |                                |               |  |
| 2        | 0354601  | ·FLANGE          |          | 1       |         |                    |      |                                |               |  |
| 3        | 0408202  | ·SEAL;01L        |          | 1       | K       |                    |      |                                |               |  |
| 5        | 0354604  | ·RING; RETAINING |          | 1       | K       |                    |      |                                |               |  |
| 6        | 0408203  | ·SEAL            |          | 2       | K       |                    |      |                                |               |  |
| 7        | 0354603  | - COVER          |          | 1       |         |                    |      |                                |               |  |
| 9        | 0354607  | ·RING; BACK-UP   |          | 2       | K       |                    |      |                                | ]<br>         |  |
| 10       | 0354614  | ·KEY             |          | 2       | v       |                    |      |                                |               |  |
| 12       | 0354608  | ·O-RING<br>·GEAR |          | 1       | K       |                    |      |                                |               |  |
| 13       | ++++++   | -GEAR            |          | 1       | D       |                    |      |                                |               |  |
| 14<br>15 | 0354611  | -WASHER          |          | 4       |         |                    |      |                                |               |  |
| 16       | 0408204  | ·BOLT            |          | 4       |         |                    |      | :                              |               |  |
| 26       | ++++++   | ·BUSH            |          | 2       | D       |                    |      |                                |               |  |
| 27       | ++++++   | ·BUSH            |          | 2       | D       |                    |      |                                |               |  |
| 28       | 0354610  | ·PIN             |          | 4       |         |                    |      |                                |               |  |
| 100      | 0408207  | KIT; SEAL        |          | . 1     |         |                    |      |                                |               |  |
|          |          |                  |          |         |         |                    |      |                                |               |  |
|          |          |                  |          |         |         |                    |      |                                |               |  |
|          |          |                  |          |         |         |                    |      |                                |               |  |
|          |          | ·                |          |         |         |                    |      |                                |               |  |
|          |          |                  |          |         |         |                    |      |                                |               |  |
|          |          |                  |          |         |         |                    |      |                                |               |  |
|          |          |                  |          |         |         |                    |      |                                |               |  |
|          |          |                  |          |         |         |                    |      |                                |               |  |
|          |          |                  |          |         |         |                    |      |                                |               |  |
|          |          |                  |          |         |         |                    |      |                                |               |  |
|          |          |                  |          |         |         |                    |      |                                |               |  |
| 1877-74  |          |                  |          |         |         |                    |      |                                |               |  |
|          |          |                  |          |         |         |                    |      |                                |               |  |
|          |          |                  |          |         |         |                    |      |                                |               |  |
|          |          |                  |          |         |         |                    |      |                                |               |  |
|          |          |                  |          |         |         |                    |      |                                |               |  |
|          |          |                  |          |         |         |                    |      |                                | a-a-yy        |  |
|          |          |                  |          |         |         |                    |      |                                |               |  |
|          |          |                  |          |         |         |                    |      |                                |               |  |
|          |          |                  |          |         |         |                    |      |                                |               |  |
|          |          |                  |          |         |         |                    |      |                                |               |  |
|          |          |                  |          |         |         |                    | L    | L                              | L             |  |