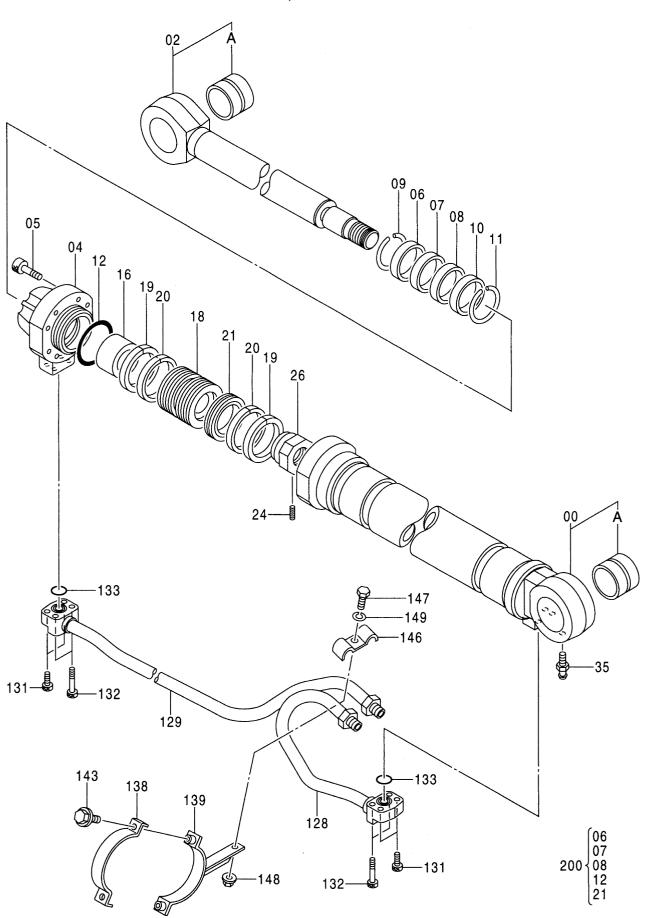

| 部品番号<br>PART NO. | コード<br>CODE | 部 品 名              | PART NA   |                      | 適用号機<br>SERIAL NO. | 頁<br>PAGE |
|------------------|-------------|--------------------|-----------|----------------------|--------------------|-----------|
|                  |             | //                 |           |                      | ***                |           |
| シリンダ             |             |                    | CYLII     | NDER                 |                    |           |
| 9147235          | 9147235     | シリンダ; ブーム(右)       | CYL. ; BC | OOM (R)              |                    | 053       |
| 9147236          |             | シリンダ; ブーム(左)       | CYL. ;BC  |                      |                    | 055       |
| 9147237          |             | シリンダ;アーム           | CYL.; AF  | ••••                 |                    | 057       |
| 4380500          | 0451300     | シリンダ;アーム(スーパーロング)  | CYL.; AF  | RM (RIVER MAINTENANC | E)                 | 059       |
| 9147238          | 9147238     | シリンダ;バケット          | CYL. ; Bl |                      |                    | 061       |
| 4371061          | 0671500A    | シリンダ;バケット(スーパーロング) |           | JCKET (RIVER MAINTEN |                    | 063       |
| 索 引              |             |                    | PART      | SINDEX               |                    | 065       |