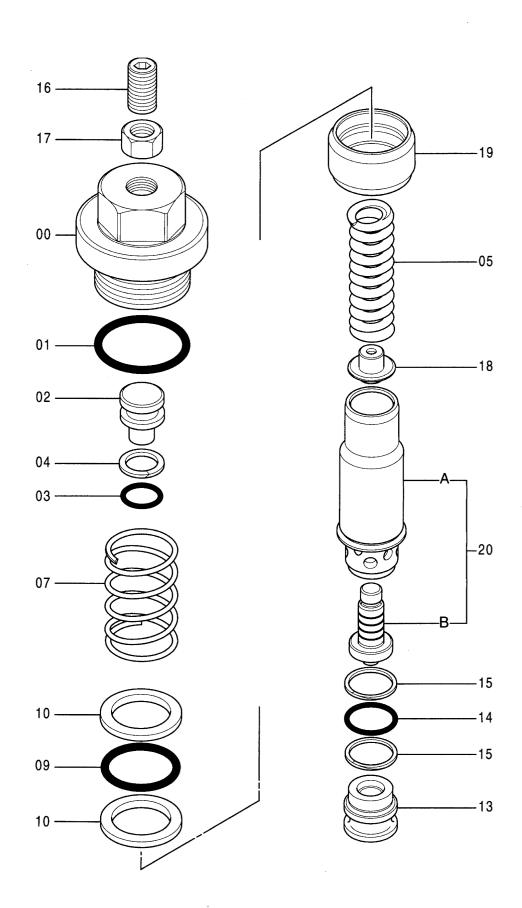

モータ;オイル(旋回) MOTOR;OIL(SWING)

モータ;オイル(旋回) MOTOR; OIL (SWING)

010001-

| 符号   | 部品番号     | 部 品 名            | コード      |       | サービス<br>コード | 適用号機          | 互換性 | 代 替 音<br>REPLACE<br>PART | ABLE |
|------|----------|------------------|----------|-------|-------------|---------------|-----|--------------------------|------|
| ITEM | PART NO. | PART NAME        | CODE     | Q' TY | S. C        | SERIAL NO.    |     | 部品番号<br>PART NO.         |      |
|      | 4367523  | MOTOR; OIL       | 0692700A | 1     |             |               |     |                          |      |
| 011  | 0365401  | ·PISTON SUB      |          | 9     |             |               |     |                          |      |
| 011A | ++++++   | ··PISTON         |          | 1     | D           |               |     |                          |      |
| 011B | ++++++   | ··SH0E           |          | 1     | D           |               |     |                          |      |
| 020  | 0692701  | ·CASING ASS'Y    |          | 1     |             | -010004       |     |                          |      |
| 020  | 0692702  | -CASING ASS'Y    |          | 1     |             | 010005-001136 |     |                          |      |
| 020  | 0692711  | -CASING ASS'Y    |          | 1     | #           | 001137-       |     |                          |      |
| 020A | ++++++   | CAS I NG         |          | . 1   | D           | -010004       |     |                          |      |
| 020A | ++++++   | · · CASING       |          | 1     | D           | 010005-001136 |     |                          |      |
| 020A | ++++++   | · · CASING       |          | 1     | #           | 001137-       |     |                          |      |
| 020B | ++++++   | ··PIN            |          | 2     | D           |               |     |                          |      |
| 031  | 0692703  | ·VALVE           |          | 1     |             |               |     |                          |      |
| 051  | 0692704  | ·VALVE; RELIEF   |          | 2     |             |               |     |                          |      |
| 051A | A811030  | ··O-RING         |          | 1     |             |               |     |                          |      |
| 101  | 0365404  | ·SHAFT           |          | 1     |             |               |     |                          |      |
| 106  | 0365405  | ·SPACER          |          | . 3   |             |               |     |                          |      |
| 111  | 0496104  | ·CYL.            |          | 1     |             |               |     |                          |      |
| 113  | 0365407  | ·BUSHING         |          | 1     |             |               |     |                          |      |
| 114  | 0365408  | ·SPRING          |          | 1     |             |               |     |                          |      |
| 116  | 0365409  | ·ROD; PUSH       |          | 12    |             |               |     |                          |      |
| 117  | 0365410  | ·SPACER          |          | 1     |             |               |     |                          |      |
| 118  | 0365411  | SPACER           |          | 1     |             |               |     |                          |      |
| 123  | 0365412  | · PLATE          |          | 1     |             |               |     |                          |      |
| 124  | 0692705  | · PLATE          |          | 1     |             |               |     |                          |      |
| 131  | 0496105  | ·PLATE; VALVE    |          | 1     |             |               |     |                          |      |
| 301  | 0692706  | · CAS I NG       |          | 1     |             | -010004       |     |                          |      |
| 301  | 0692707  | · CAS I NG       |          | 1     |             | 010005-       |     |                          |      |
| 304  | 0365416  | - COVER          |          | 1     |             |               |     |                          |      |
| 351  | 0409215  | · PLUNGER        |          | 2     |             |               |     |                          |      |
| 355  | 0409216  | ·SPRING          |          | 2     |             |               |     |                          |      |
| 401  | 0365417  | -BOLT; SOCKET    |          | 4     |             |               |     |                          |      |
| 432  | 991345   | ·RING; RETAINING |          | 2     |             |               |     |                          |      |
| 433  | 942517   | -RING; RETAINING |          | 1     |             |               |     |                          |      |
| 437  | 973069   | ·RING; RETAINING |          | 1     |             |               |     |                          |      |
| 438  | 931346   | ·RING; RETAINING |          | 1     |             |               |     |                          |      |
| 443  | 0353316  | •BRG. ;ROL.      |          | 1     |             |               |     |                          |      |
| 444  | 0365324  | -BRG. ;ROL.      |          | 1     |             |               |     |                          |      |
| 464  | 0629404  | • PLUG           |          | 1     |             |               |     |                          |      |
| 468  | 0629404  | - PLUG           |          | 2     |             |               |     |                          |      |
| 469  | 0692708  | ·PLUG            |          | 2     |             |               |     |                          |      |

モータ;オイル (旋回) MOTOR;OIL (SWING)

モータ;オイル(旋回) MOTOR;OIL(SWING)

|            |                    |                    | 010001-     |             |                     |                    |                                         |                                 |             |  |
|------------|--------------------|--------------------|-------------|-------------|---------------------|--------------------|-----------------------------------------|---------------------------------|-------------|--|
| 符号<br>ITEM | 部品番号<br>PART NO.   | 部 品 名<br>PART NAME | コード<br>CODE | 数量<br>Q' TY | サービス<br>コード<br>S. C | 適用号機<br>SERIAL NO. | 互換性 🔾                                   | 代替 部<br>REPLACE<br>PART<br>部品番号 | B ABLE S 数量 |  |
|            |                    | 0.000              |             | 1           |                     |                    | TGA                                     | PART NO.                        | Q IY        |  |
| 471        | A811110            | · O-RING           |             | 1 1         |                     |                    |                                         |                                 |             |  |
| 472        | 0692709            | O-RING             |             | '           |                     |                    |                                         |                                 |             |  |
| 485        | 957366             | - O-RING           |             | 2           |                     |                    |                                         |                                 |             |  |
| 487        | 957366             | · O-RING           |             | 2           |                     |                    |                                         |                                 |             |  |
| 488        | 4506428            | · O-RING           |             | 1           |                     |                    |                                         |                                 |             |  |
| 491        | 0251914            | ·SEAL;OIL          |             | 1           |                     |                    |                                         |                                 |             |  |
| 702        | 0365425            | ·PISTON; BRAKE     |             | 1           |                     |                    |                                         |                                 |             |  |
| 706        | 0365326            | -O-RING<br>-O-RING |             | 1           |                     |                    |                                         |                                 |             |  |
| 707        | 0365427            | · SPRING; BRAKE    |             | 22          |                     |                    |                                         |                                 |             |  |
| 712        | 0365331            | -PLATE             |             | 2           |                     |                    |                                         |                                 |             |  |
| 742        | 0365428<br>0365429 | ·PLATE             |             | 3           |                     |                    |                                         |                                 |             |  |
| 743        | 0365429            | ·PLATE             |             | 1           |                     | -001136            |                                         | :                               |             |  |
| 995        | 4506412            | · O-RING           |             | 2           |                     | -001136            |                                         |                                 |             |  |
| 996<br>997 | 0210718            | ·BOLT;SOCKET       |             | 4           |                     | -001136            |                                         |                                 |             |  |
| 991        | 0210718            | -BULT, SUCKET      |             |             |                     |                    |                                         |                                 | -           |  |
|            |                    |                    |             |             |                     |                    |                                         |                                 |             |  |
|            |                    |                    |             |             |                     |                    |                                         |                                 |             |  |
|            |                    |                    |             |             |                     |                    |                                         |                                 |             |  |
|            |                    |                    |             |             |                     |                    |                                         |                                 |             |  |
|            |                    |                    |             |             |                     |                    |                                         |                                 |             |  |
|            |                    |                    |             |             |                     |                    |                                         |                                 |             |  |
|            |                    |                    |             |             |                     |                    |                                         |                                 |             |  |
|            |                    |                    |             |             |                     |                    |                                         |                                 |             |  |
|            |                    |                    |             |             |                     |                    |                                         |                                 |             |  |
|            |                    |                    |             |             |                     |                    |                                         |                                 |             |  |
|            |                    |                    |             |             |                     |                    |                                         |                                 |             |  |
|            |                    |                    |             |             |                     |                    |                                         |                                 |             |  |
|            |                    |                    |             |             |                     |                    |                                         |                                 |             |  |
|            |                    |                    |             | :           |                     |                    |                                         |                                 |             |  |
|            |                    |                    |             |             |                     |                    | *************************************** |                                 |             |  |
|            |                    |                    |             | į           |                     |                    |                                         |                                 |             |  |
|            |                    |                    |             |             |                     |                    |                                         |                                 |             |  |
|            |                    |                    |             |             |                     |                    |                                         |                                 |             |  |
|            |                    |                    |             |             |                     |                    |                                         |                                 |             |  |
|            |                    |                    |             |             |                     |                    |                                         |                                 |             |  |
|            |                    |                    |             |             |                     |                    |                                         |                                 |             |  |
|            |                    |                    |             |             |                     |                    |                                         |                                 |             |  |
|            |                    |                    |             |             |                     |                    |                                         |                                 |             |  |
|            |                    |                    |             |             |                     |                    |                                         |                                 |             |  |
|            |                    |                    |             |             |                     | D15 L 51 . (       |                                         | <u> </u>                        |             |  |