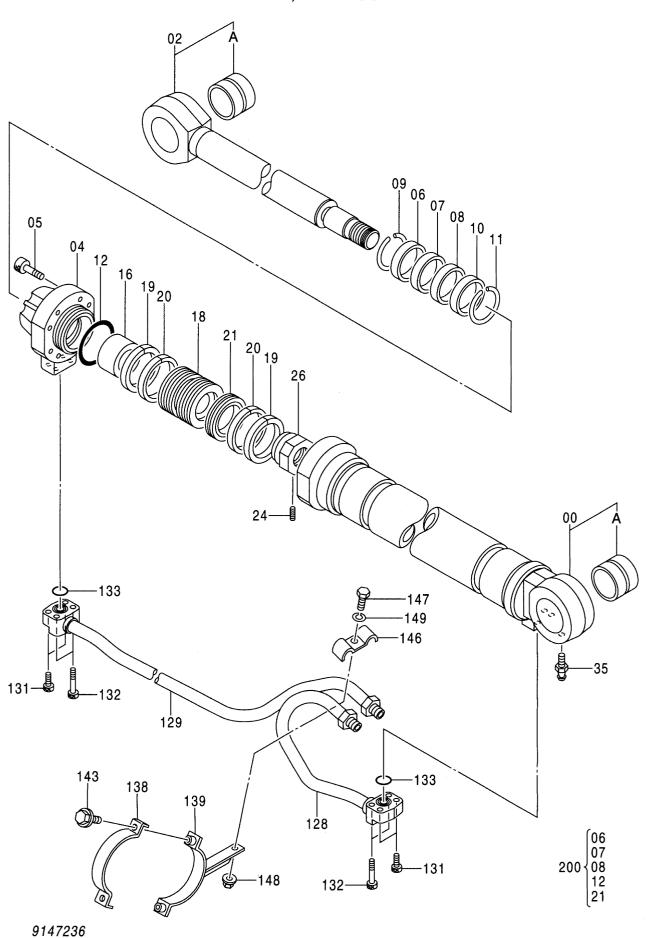

| 部品番号<br>PART NO. | コード<br>CODE | 部 品 名              | PART NA   |                      | 適用号機<br>SERIAL NO. | 頁<br>PAGE |
|------------------|-------------|--------------------|-----------|----------------------|--------------------|-----------|
|                  |             | //                 |           |                      | ***                |           |
| シリンダ             |             |                    | CYLII     | NDER                 |                    |           |
| 9147235          | 9147235     | シリンダ; ブーム(右)       | CYL. ; BC | OOM (R)              |                    | 053       |
| 9147236          |             | シリンダ; ブーム(左)       | CYL. ;BC  |                      |                    | 055       |
| 9147237          |             | シリンダ;アーム           | CYL.; AF  | ••••                 |                    | 057       |
| 4380500          | 0451300     | シリンダ;アーム(スーパーロング)  | CYL.; AF  | RM (RIVER MAINTENANC | E)                 | 059       |
| 9147238          | 9147238     | シリンダ;バケット          | CYL. ; Bl |                      |                    | 061       |
| 4371061          | 0671500A    | シリンダ;バケット(スーパーロング) |           | JCKET (RIVER MAINTEN |                    | 063       |
| 索 引              |             |                    | PART      | SINDEX               |                    | 065       |