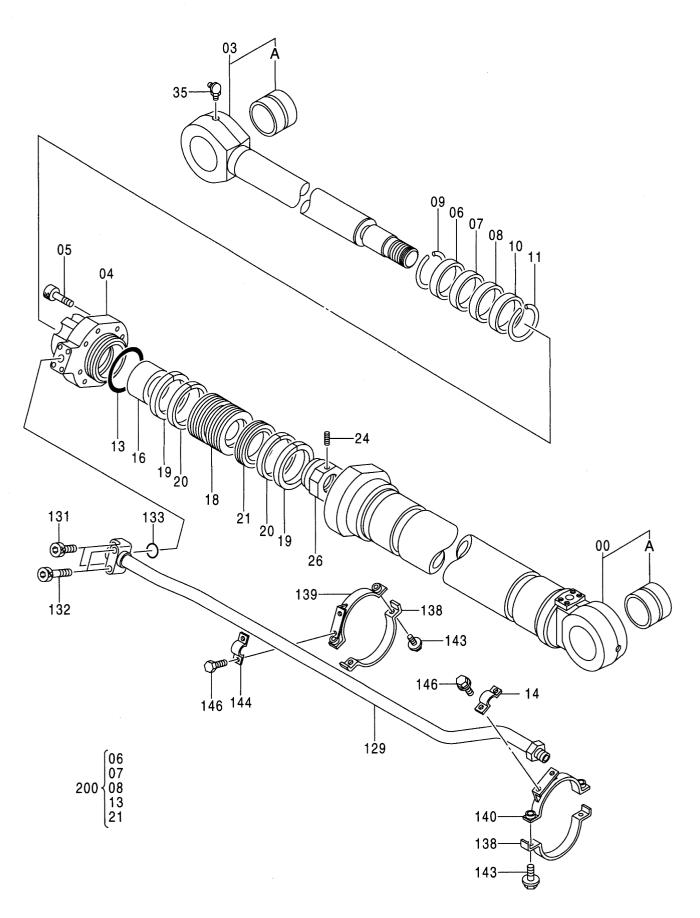

| 部品番号<br>PART NO. | コード<br>CODE | 部 品 名              | PART NA   |                      | 適用号機<br>SERIAL NO. | 頁<br>PAGE |
|------------------|-------------|--------------------|-----------|----------------------|--------------------|-----------|
|                  |             | //                 |           |                      | ***                |           |
| シリンダ             |             |                    | CYLII     | NDER                 |                    |           |
| 9147235          | 9147235     | シリンダ; ブーム(右)       | CYL. ; BC | OOM (R)              |                    | 053       |
| 9147236          |             | シリンダ; ブーム(左)       | CYL. ;BC  |                      |                    | 055       |
| 9147237          |             | シリンダ;アーム           | CYL.; AF  | ••••                 |                    | 057       |
| 4380500          | 0451300     | シリンダ;アーム(スーパーロング)  | CYL.; AF  | RM (RIVER MAINTENANC | E)                 | 059       |
| 9147238          | 9147238     | シリンダ;バケット          | CYL. ; Bl |                      |                    | 061       |
| 4371061          | 0671500A    | シリンダ;バケット(スーパーロング) |           | JCKET (RIVER MAINTEN |                    | 063       |
| 索 引              |             |                    | PART      | SINDEX               |                    | 065       |