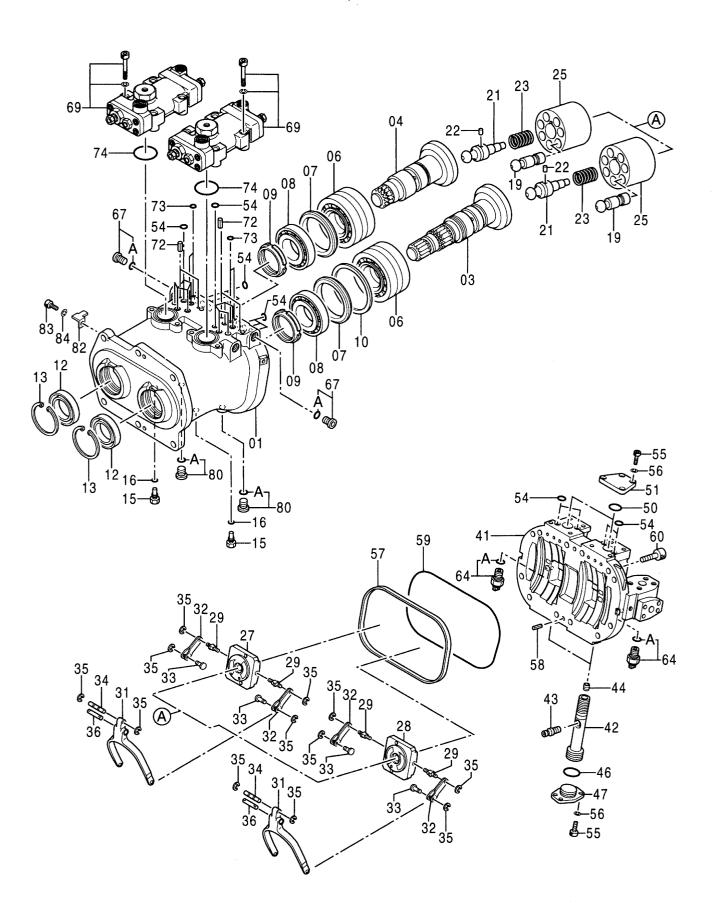

ポンプ装置 PUMP DEVICE

## ポンプ装置 PUMP DEVICE

| 符号   | 部品番号      | 部 品 名                                                    | コード      | 数量    | サービス        | 適用号機       | 互換 | 代替音<br>REPLACE<br>PART |    |
|------|-----------|----------------------------------------------------------|----------|-------|-------------|------------|----|------------------------|----|
| ITEM | PART NO.  | PART NAME                                                | CODE     | Q' TY | コード<br>S. C | SERIAL NO. |    | 部品番号<br>PART NO.       | 数量 |
|      | 9151953   | PUMP DEVICE                                              | 9151953  | 1     |             |            | 1  | 9155144                | 1  |
|      |           | <pre><for assembly="" mack<="" of="" pre=""></for></pre> | ine>     |       |             |            |    |                        |    |
|      | (9155144) | PUMP DEVICE                                              |          | 1     | S           |            |    |                        |    |
|      |           | <pre><for transportation=""></for></pre>                 |          |       |             |            |    |                        |    |
| 01   | 1020527   | -CASING; GEAR                                            |          | 1     |             |            |    |                        |    |
| 03   | 3063840   | ·GEAR; PILOT                                             |          | 1     |             |            |    |                        |    |
| 04   | 3055594   | ·SHAFT; GEAR                                             |          | 1     |             |            |    |                        |    |
| 05   | 958740    | ·BRG. ;BALL                                              |          | 2     |             |            |    |                        |    |
| 06   | 962002    | ·RING; RETAINING                                         |          | 1     |             |            |    |                        |    |
| 07   | 991725    | ·RING; RETAINING                                         |          | 1     |             |            |    |                        |    |
| 10   | ++++++    | ·PUMP;UNIT                                               | 9151954  | 1     | D           |            |    |                        |    |
| 12   | M492564   | -SCREW; DRIVE                                            |          | 2     |             |            |    |                        |    |
| 13   | 3076054   | ·NAME-PLATE                                              |          | 1     |             |            |    |                        |    |
| 14   | 3063842   | - GEAR                                                   |          | 1     |             |            |    |                        |    |
| 15   | 3063843   | - GEAR                                                   |          | 1     |             |            |    |                        |    |
| 16   | 4274552   | ·RING; RETAINING                                         |          | 2     |             |            |    |                        |    |
| 18   | 4099290   | ·PIN; SPRING                                             |          | 2     |             |            |    |                        |    |
| 21   | J901645   | ·BOLT                                                    | ,        | 6     | 1           |            |    |                        |    |
| 22   | A590916   | ·WASHER; SPRING                                          |          | 6     |             |            |    |                        |    |
| 23   | 8058352   | - PACKING                                                |          | 1     |             | 3.31       |    |                        |    |
| 25   | 4310055   | ·SEAL;01L                                                |          | 1     |             |            |    |                        |    |
| 26   | 991725    | ·RING; RETAINING                                         |          | 1     |             |            |    |                        |    |
| 28   | 4276918   | • PUMP ; GEAR                                            | 0450900B | 1     |             |            | i  |                        |    |
| 30   | M341028   | -BOLT; SOCKET                                            |          | 2     |             |            |    |                        |    |
| 31   | 984054    | ·WASHER; SPRING                                          | ,        | 2     |             |            |    |                        |    |
| 32   | 4114402   | ·WASHER                                                  |          | 2     |             |            |    |                        |    |
| 34   | 4317633   | · ADAPTER                                                |          | 2     |             |            |    |                        |    |
| 36   | 4234782   | • PLUG                                                   |          | 1     |             |            |    |                        |    |
| 37   | 4340855   | - GAUGE ; LEVEL                                          |          | 1     |             |            |    |                        |    |
| 39   | 9743977   | •PIPE                                                    |          | 1     |             |            |    |                        |    |
| 40   | 9742779   | · PACK I NG                                              |          | 1     |             |            |    |                        |    |
| 41   | M340816   | -BOLT; SOCKET                                            |          | 2     |             |            |    |                        |    |
| 43   | 9134111   | · PLUG                                                   |          | 1     |             |            |    |                        |    |
| 43A  | 4509180   | ··O-RING                                                 |          | 1     |             |            |    |                        |    |
| 45   | 4265372   | -SENSOR; REVOL.                                          |          | 1     |             |            |    |                        |    |
| 46   | 4306888   | -O-RING                                                  |          | 1     |             |            |    |                        |    |
| 47   | A590106   | ·WASHER; PLANE                                           |          | 1     |             |            |    |                        |    |
| 48   | M340616   | ·BOLT; SOCKET                                            |          | 1     |             |            |    |                        |    |
| 50   | 4369148   | •PIPE;E                                                  |          | 1     |             |            |    |                        |    |
| 51   | 4179837   | -FITTING; PIPE                                           |          | 2     |             |            |    |                        |    |

# ポンプ装置 PUMP DEVICE

|            |                  |                    |             | 010001- |                   |                    |        |                                            |                       |
|------------|------------------|--------------------|-------------|---------|-------------------|--------------------|--------|--------------------------------------------|-----------------------|
| 符号<br>ITEM | 部品番号<br>PART NO. | 部 品 名<br>PART NAME | コード<br>CODE | 双里 =    | ビス<br>コード<br>S. C | 適用号機<br>SERIAL NO. | 互換性ICA | 代替音<br>REPLACE<br>PART<br>部品番号<br>PART NO. | B 品ABLE<br>数量<br>Q'TY |
| 51A        | 957366           | ··O-RING           | 1           | 1       |                   |                    |        |                                            |                       |
| 53         | 4278547          | • ADAPTER          |             | .1      |                   |                    |        |                                            |                       |
| 53A        | 4506418          | ··O-RING           |             | 1       |                   |                    |        |                                            |                       |
| 54         | 9134110          | • PLUG             |             | 2       |                   |                    |        |                                            |                       |
| 54A        | 957366           | ··O-RING           |             | 1       |                   |                    |        |                                            |                       |
| 55         | 4179837          | ·FITTING;PIPE      |             | 2       |                   |                    |        |                                            |                       |
| 55A        | 957366           | ··O-RING           |             | 1       |                   |                    |        |                                            |                       |
| 56         | 3071564          | ·PIPE              |             | 1       |                   |                    |        | :                                          |                       |
| 57         | 9736515          | ·CLAMP             |             | 2       |                   |                    |        |                                            |                       |
| 58         | J900830          | ·BOLT              |             | 1       |                   |                    |        |                                            |                       |
| 59         | A590908          | ·WASHER; SPRING    |             | 1       |                   |                    |        |                                            |                       |
| 63         | 4314298          | - COUPLING         |             | 1       |                   |                    |        |                                            | Ė                     |
| 63A        | 4341223          | ··HUB              |             | 1       |                   |                    |        |                                            |                       |
| 63B        | 4334902          | ··SCREW; SET       |             | 2       |                   |                    |        |                                            |                       |
| 63C        | 4101345          | ··PIN;SPRING       |             | 4       |                   |                    |        |                                            |                       |
| 63D        | 4183166          | · · INSERT         |             | 4       |                   |                    |        |                                            |                       |
| 63E        | 4183168          | ··BOLT; SOCKET     |             | 4       |                   |                    |        |                                            |                       |
| 63F        | 4183165          | ·· ELEMENT         |             | 1       |                   |                    |        |                                            |                       |
|            |                  |                    |             |         |                   |                    |        |                                            |                       |
|            |                  |                    |             |         |                   |                    |        |                                            |                       |
|            |                  |                    |             |         |                   |                    |        |                                            |                       |
|            |                  |                    |             |         |                   |                    |        |                                            |                       |
|            |                  |                    |             |         |                   |                    |        |                                            |                       |
|            |                  |                    |             |         |                   |                    |        |                                            |                       |
|            |                  |                    |             |         |                   |                    |        |                                            |                       |
|            |                  |                    |             |         |                   |                    |        |                                            |                       |
|            |                  |                    |             |         |                   |                    |        |                                            | · ·                   |
|            |                  |                    |             |         |                   |                    |        |                                            | ĺ                     |
|            |                  |                    |             |         | İ                 |                    |        |                                            |                       |
|            |                  |                    |             |         |                   |                    |        |                                            |                       |
|            |                  |                    |             |         |                   |                    |        |                                            |                       |
|            |                  |                    |             |         |                   |                    |        |                                            |                       |
|            |                  |                    |             |         |                   |                    |        |                                            |                       |
|            |                  | •                  |             |         |                   |                    |        |                                            |                       |
|            |                  |                    |             |         |                   |                    |        |                                            |                       |
|            |                  |                    |             |         |                   |                    |        |                                            |                       |
|            |                  |                    |             |         |                   |                    |        |                                            |                       |
|            |                  |                    |             |         |                   |                    |        |                                            |                       |
|            |                  |                    |             |         |                   |                    |        |                                            |                       |
|            |                  |                    |             |         |                   |                    |        |                                            |                       |
|            | 1                |                    |             |         |                   |                    | •      |                                            |                       |